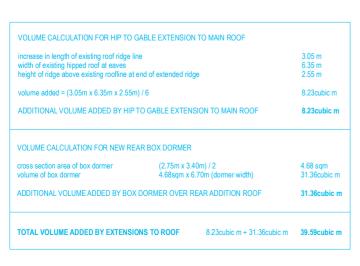

| REV NOTE           | REV NOTE                           |         |          |                    |              |         |  |  |  |  |  |
|--------------------|------------------------------------|---------|----------|--------------------|--------------|---------|--|--|--|--|--|
| CLIENT Micha       | LIENT Michael Zwick & Tamara Corin |         |          |                    |              |         |  |  |  |  |  |
| PROJECT 21 St      | 21 St Marys Avenue, London, N3 1SN |         |          |                    |              |         |  |  |  |  |  |
| TITLE Propo        | Proposed Front Elevation           |         |          |                    |              |         |  |  |  |  |  |
| PROJECT NO<br>2303 | DRAWING NO<br>L(-4)11              | 1:50@A3 | Feb 2024 | status<br>Planning | DRAWN<br>Rus | CHECKED |  |  |  |  |  |