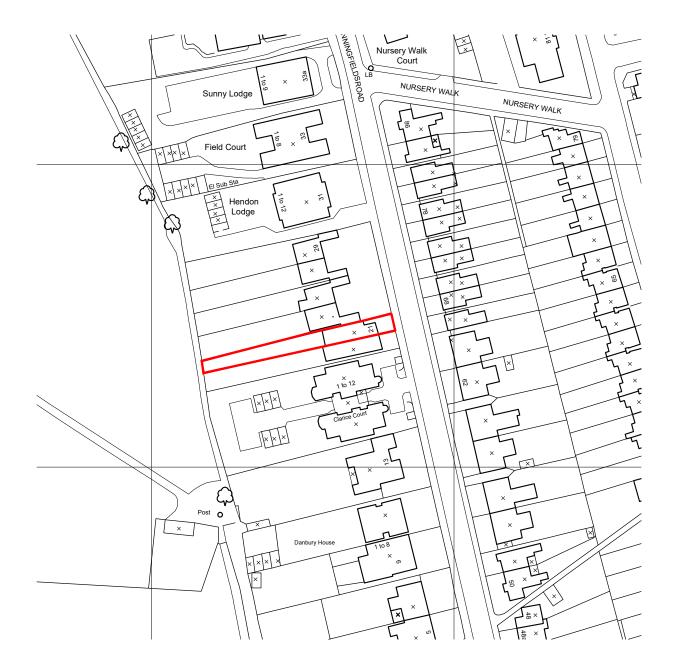

## **LOCATION PLAN**

#### Job title

21 Sunningfields Road, London NW4 4QR

### Drawing title

Location plan

| Scale       | Date     |
|-------------|----------|
| 1:1250@ A3  | March 23 |
| Drawing No. | Rev. No. |
| 181A/001    | 00       |