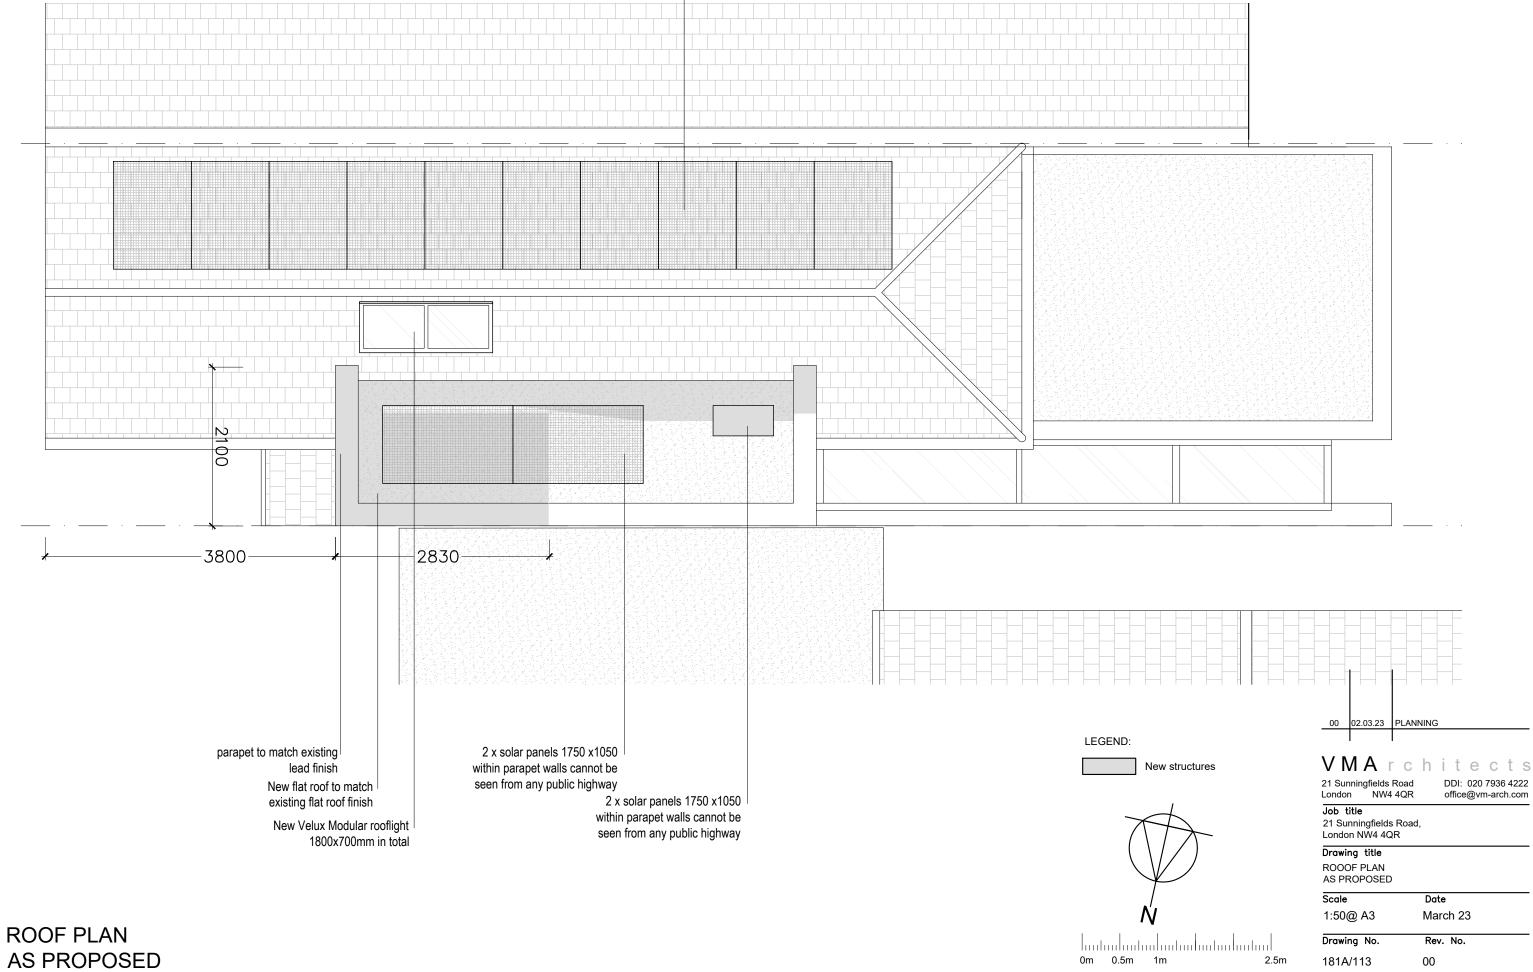

## 10 x solar panels 1750 x1030 on south facing roof slope cannot be seen from any public area

AS PROPOSED

LEGEND:

New structures