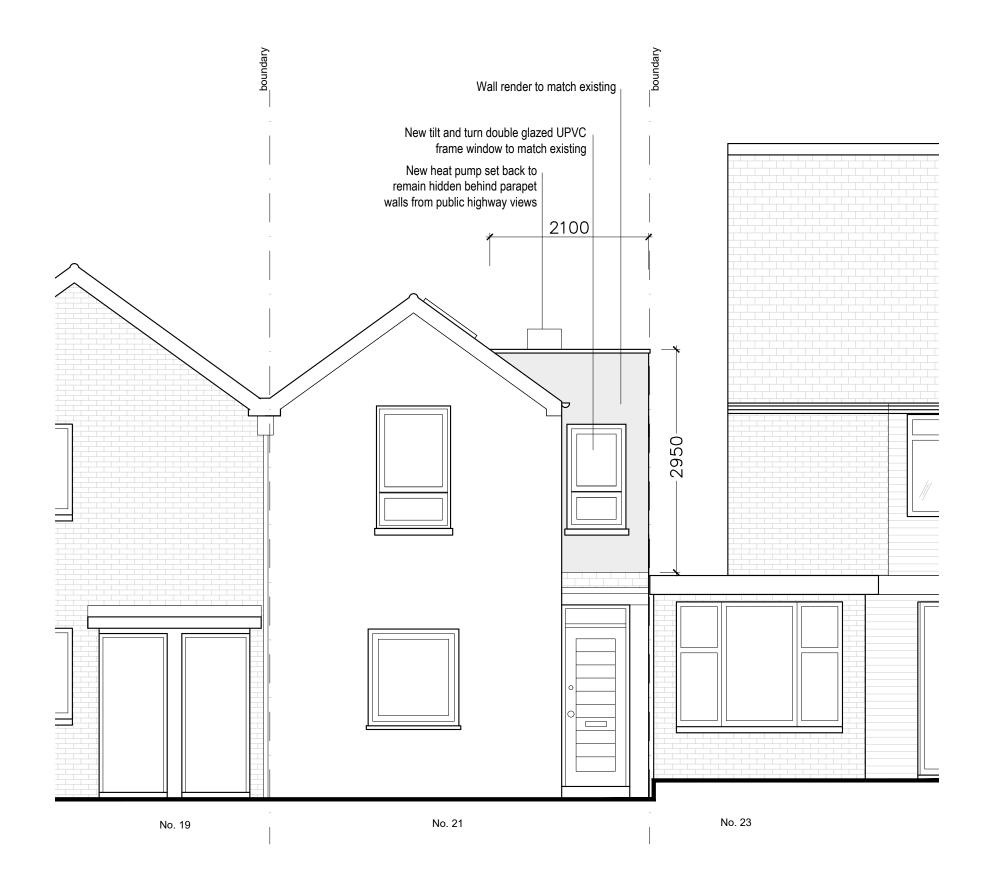

r permission is obtained in writing from VMA. Construction based on the depicted information at any time or location not related to this project is strictly forbidden unless prior permission is obtained in writing from VMA.

## 10 x solar panels 1750 x1030 on south facing roof slope cannot be seen from any public area



AS PROPOSED

#### Copyright notice:

This and all other documents authored by VMA and all information and concepts both depicted and implied therein are the sole property of VMA. Reproduction or transmission in any form is strictly forbiden unless prior permission is obtained in writing from VMA. Construction based on the depicted information at any time or location not related to this project is strictly forbidden unless prior permission is obtained in writing from VMA.



LEGEND:



#### Copyright notice:

This and all other documents authored by VMA and all information and concepts both depicted and implied therein are the sole property of VMA. Reproduction or transmission in any form is strictly forbidden unless prior permission is obtained in writing from VMA. Construction based on the depicted information at any time or location not related to this project is strictly forbidden unless prior permission is obtained in writing from VMA.

# PHOTOMONTAGE





LEGEND:



### Copyright notice:

This and all other documents authored by VMA and all information and concepts both depicted and implied therein are the sole property of VMA. Reproduction or transmission in any form is strictly forbidden unless prior permission is obtained in writing from VMA. Constr