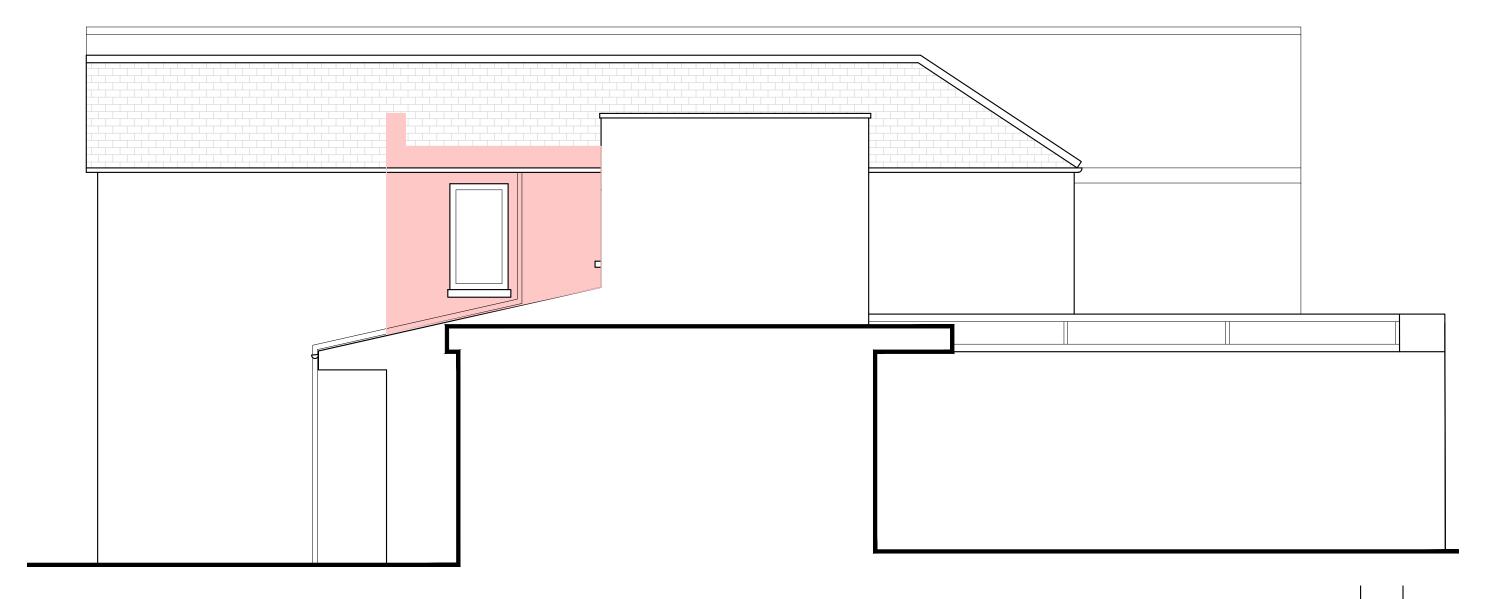

LEGEND:

Structures to be removed

# VMA rchitects

21 Sunningfields Road London NW4 4QR DDI: 020 7936 4222 office@vm-arch.com

Job title

21 Sunningfields Road, London NW4 4QR

Drawing title
SIDE ELEVATION
AS EXISTING

| AS EXISTING |          |  |
|-------------|----------|--|
| Scale       | Date     |  |
| 1:50@ A3    | March 23 |  |
| Drawing No. | Rev. No. |  |
| 181A/022    | 00       |  |

LEGEND:

Structures to be removed

0m 0.5m 1m 2.5

SIDE ELEVATION AS EXISTING

REAR ELEVATION AS EXISTING