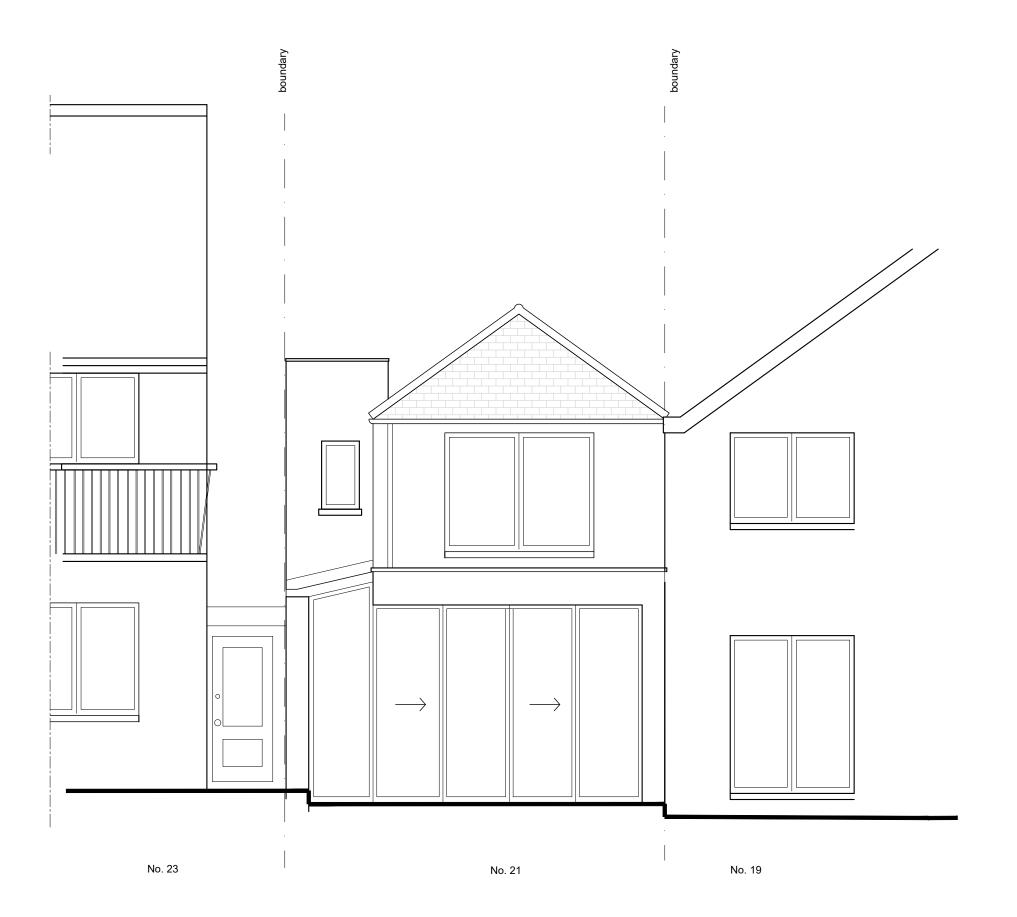

# **VMA**rchitects

21 Sunningfields Road London NW4 4QR DDI: 020 7936 4222 office@vm-arch.com

# Job title

21 Sunningfields Road, London NW4 4QR

## Drawing title

FRONT & REAR ELEVATIONS AS EXISTING

| Scale       | Date     |  |
|-------------|----------|--|
| 1:50@ A3    | March 23 |  |
| Drawing No. | Rev. No. |  |
| 181A/023    | 00       |  |