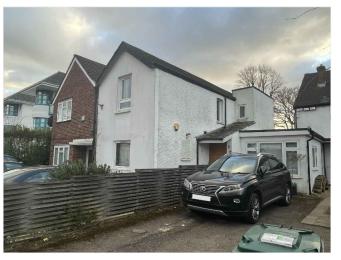

# No. 19 No. 21 No. 23

# VMA rchitects

21 Sunningfields Road London NW4 4QR DDI: 020 7936 4222 office@vm-arch.com

Job title

21 Sunningfields Road, London NW4 4QR

# Drawing title

FRONT & REAR ELEVATIONS AS EXISTING

| AG LAIGTING |          |  |
|-------------|----------|--|
| Scale       | Date     |  |
| 1:50@ A3    | March 23 |  |
| Drawing No. | Rev. No. |  |
| 181A/021    | 00       |  |