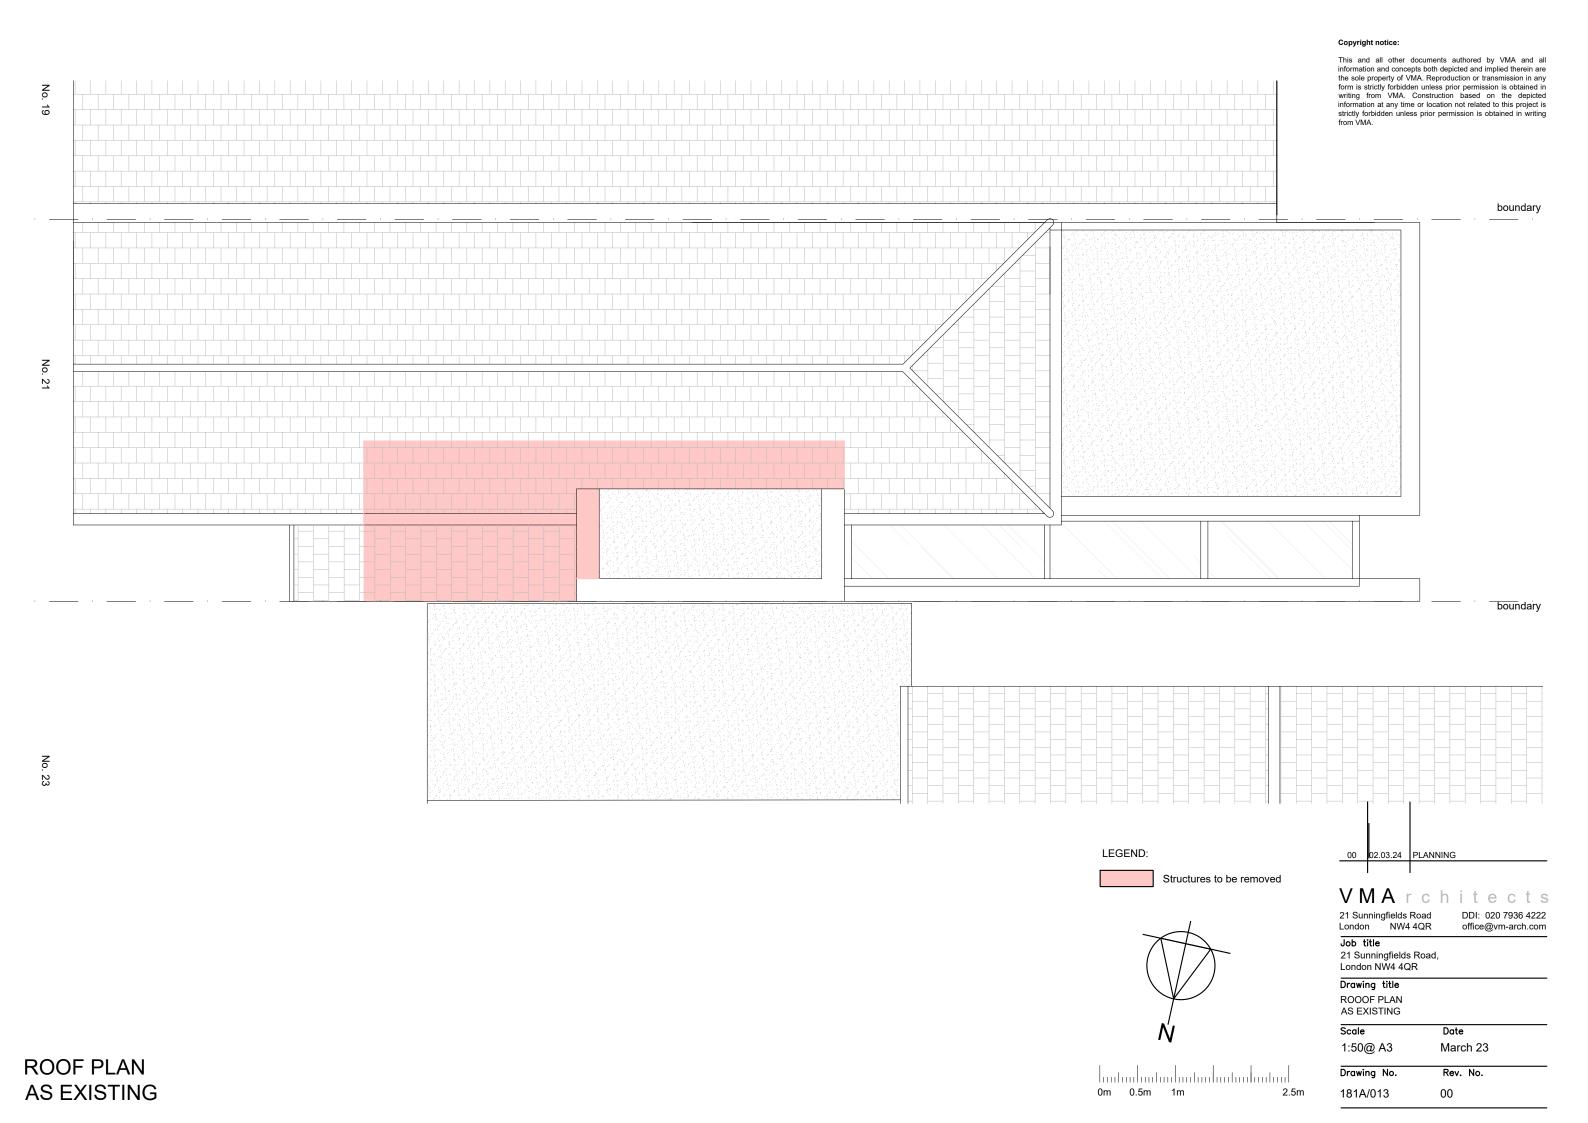

LEGEND:

Structures to be removed

### Copyright notice:

This and all other documents authored by VMA and all information and concepts both depicted and implied therein are the sole property of VMA. Reproduction or transmission in any form is strictly forbidden unless prior permission is obtained in writing from VMA. Construction based on the depicted information at any time or location not related to this project is strictly forbidden unless prior permission is obtained in writing from VMA.

# **VMA**rchitects

21 Sunningfields Road London NW4 4QR DDI: 020 7936 4222 office@vm-arch.com

# Job title

21 Sunningfields Road, London NW4 4QR

## Drawing title

FRONT & REAR ELEVATIONS AS EXISTING

| Scale       | Date     |  |
|-------------|----------|--|
| 1:50@ A3    | March 23 |  |
| Drawing No. | Rev. No. |  |
| 181A/023    | 00       |  |