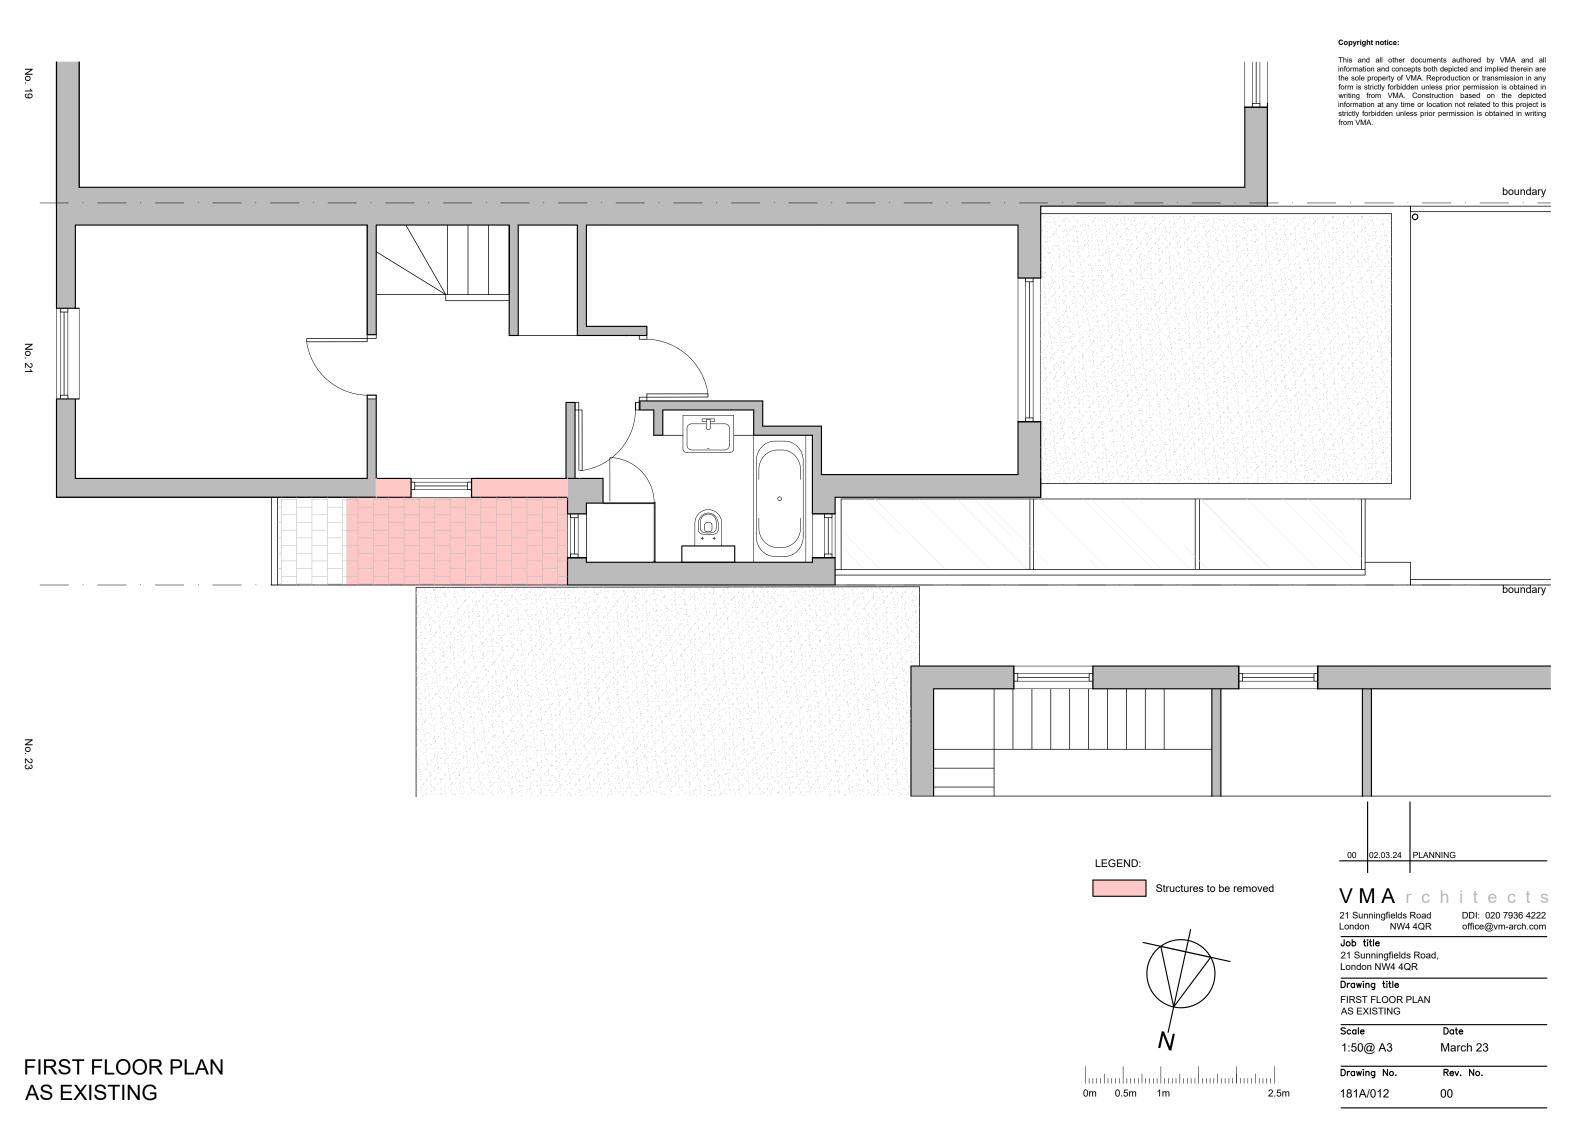

LEGEND:

Structures to be removed

### Copyright notice:

This and all other documents authored by VMA and all information and concepts both depicted and implied therein are the sole property of VMA. Reproduction or transmission in any form is strictly forbidden unless prior permission is obtained in writing from VMA. Construction based on the depicted information at any time or location not related to this project is strictly forbidden unless prior permission is obtained in writing from VMA.

00 02.03.24 PLANNING

# VMA rchitects

21 Sunningfields Road London NW4 4QR DDI: 020 7936 4222 office@vm-arch.com

Job title

21 Sunningfields Road, London NW4 4QR

Drawing title
SIDE ELEVATION
AS EXISTING

| AS EXISTING |          |  |
|-------------|----------|--|
| Scale       | Date     |  |
| 1:50@ A3    | March 23 |  |
| Drawing No. | Rev. No. |  |
| 181A/022    | 00       |  |