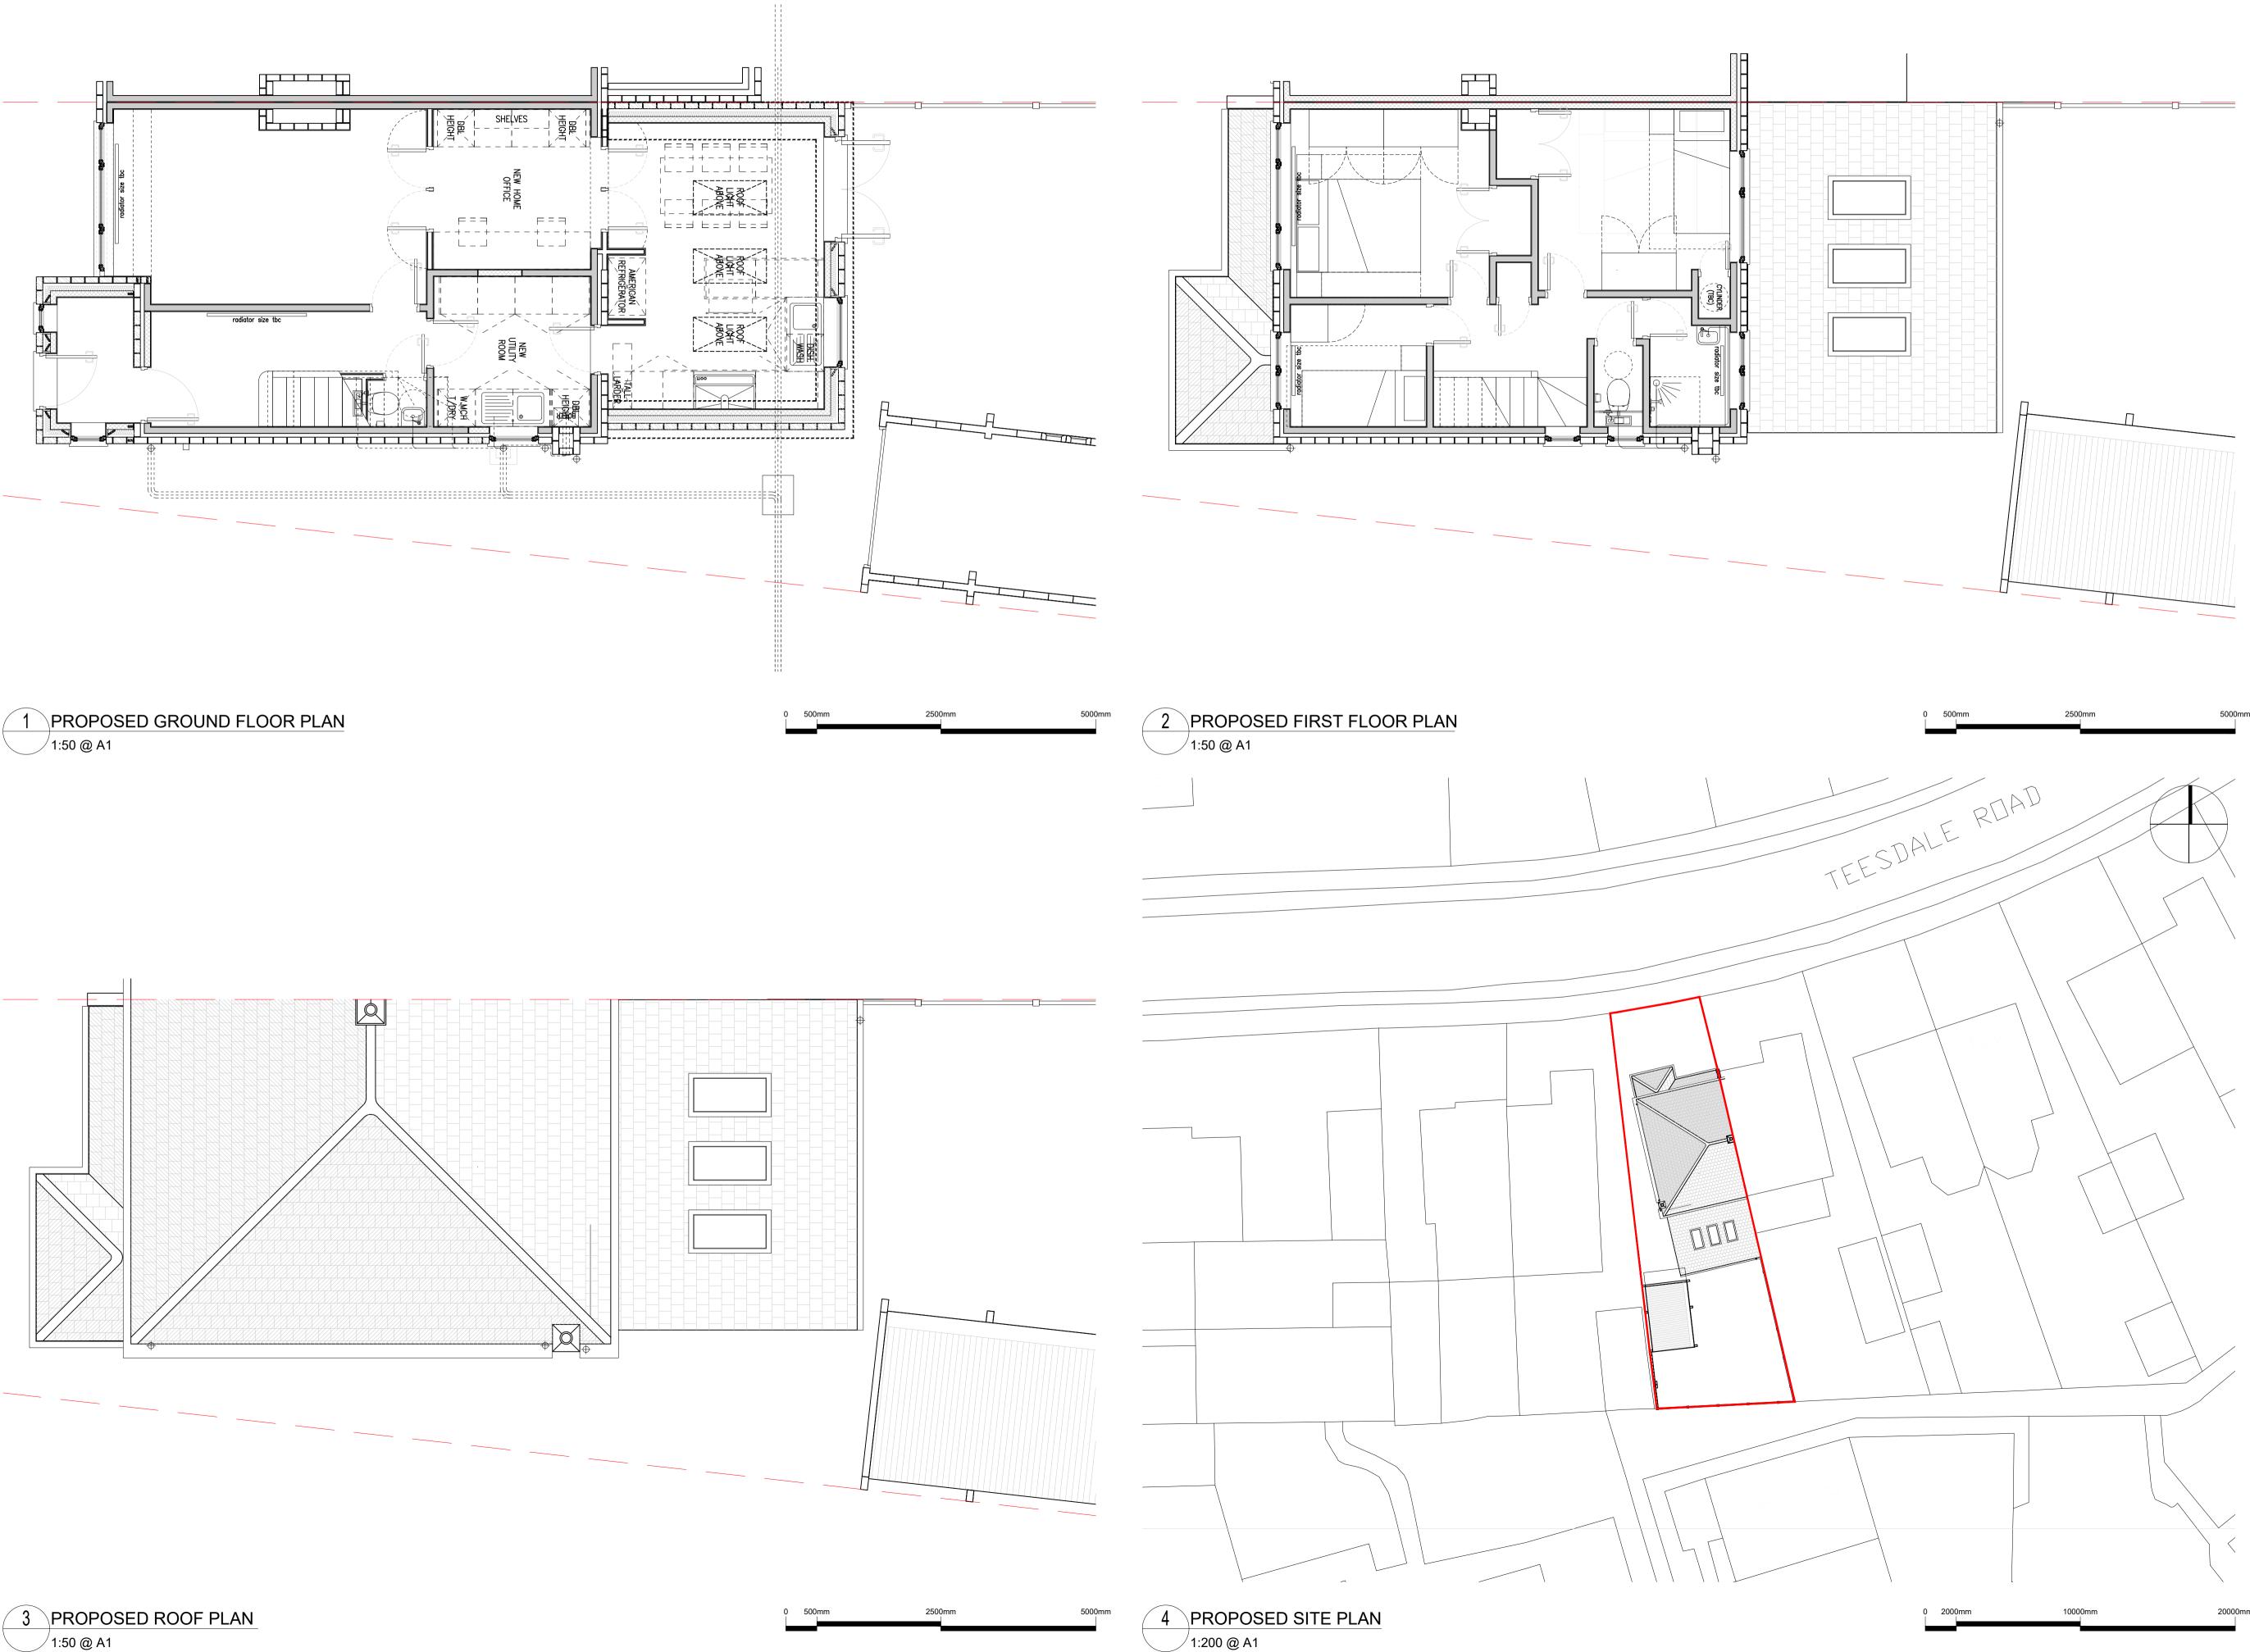

PLANNING ISSUE

| PROJECT<br>107 TEESDALE ROA                                                                                                                                                                                                                                                                                                       |                                                                                                |                                                                                        |
|-----------------------------------------------------------------------------------------------------------------------------------------------------------------------------------------------------------------------------------------------------------------------------------------------------------------------------------|------------------------------------------------------------------------------------------------|----------------------------------------------------------------------------------------|
| PROP SGL STOREY                                                                                                                                                                                                                                                                                                                   |                                                                                                |                                                                                        |
|                                                                                                                                                                                                                                                                                                                                   | REAR EXIN. C                                                                                   | A PURCH EXTN.                                                                          |
| GENERAL ARRANG                                                                                                                                                                                                                                                                                                                    |                                                                                                |                                                                                        |
| PROPOSED FLOOR                                                                                                                                                                                                                                                                                                                    |                                                                                                |                                                                                        |
|                                                                                                                                                                                                                                                                                                                                   |                                                                                                |                                                                                        |
| SCALE @ A1                                                                                                                                                                                                                                                                                                                        | DRAWN                                                                                          | CHECKED                                                                                |
| 1:50 / 1:200                                                                                                                                                                                                                                                                                                                      | VG                                                                                             | LN                                                                                     |
| CREATION DATE                                                                                                                                                                                                                                                                                                                     |                                                                                                | REVISION                                                                               |
| CREATION DATE                                                                                                                                                                                                                                                                                                                     |                                                                                                | REVISION                                                                               |
|                                                                                                                                                                                                                                                                                                                                   |                                                                                                |                                                                                        |
| FEBRUARY 2024                                                                                                                                                                                                                                                                                                                     |                                                                                                | С                                                                                      |
|                                                                                                                                                                                                                                                                                                                                   |                                                                                                | С                                                                                      |
| KLEDESIGN DRAWING NO.                                                                                                                                                                                                                                                                                                             | 2 = 00 = DF                                                                                    |                                                                                        |
|                                                                                                                                                                                                                                                                                                                                   |                                                                                                | R = A = 021                                                                            |
| KLEDESIGN DRAWING NO.   K1280                                                                                                                                                                                                                                                                                                     |                                                                                                | R = A = 021                                                                            |
| KLEDESIGN DRAWING NO.   K1280                                                                                                                                                                                                                                                                                                     |                                                                                                | R = A = 021                                                                            |
| KLEDESIGN DRAWING NO.   K1280                                                                                                                                                                                                                                                                                                     | E - LEVEL - TYPI                                                                               | R = A = 021                                                                            |
| KLEDESIGN DRAWING NO.     K1280   KLE     PROJECT NO -COMPANY-     ©   COPYRIGHT: ALL RIGHTS RES     - THIS DRAWING MUST NOT BE REPR                                                                                                                                                                                              | E - LEVEL - TYPI<br>SERVED.<br>ODUCED WITHOUT PERM                                             | R - A - 021<br>E - ROLE - NUMBER                                                       |
| KLEDESIGN DRAWING NO.     K1280   KLE     PROJECT NO -COMPANY-     ZON     ©   COPYRIGHT: ALL RIGHTS RESE     - THIS DRAWING MUST NOT BE REPR     - THIS DRAWING MUST NOT BE REPR | SERVED.<br>ODUCED WITHOUT PERM<br>ONJUNCTION WITH ALL R<br>DN.                                 | ISSION.<br>ELEVANT CONSULTANT /                                                        |
| KLEDESIGN DRAWING NO.     K1280   KLE     PROJECT NO -COMPANY-     ZON     ©   COPYRIGHT: ALL RIGHTS RES     -THIS DRAWING MUST NOT BE REPR     -THIS DRAWING MUST BE READ IN COMPANY-                                                                                                                                            | SERVED.<br>ODUCED WITHOUT PERM<br>ONJUNCTION WITH ALL R<br>DN.                                 | ISSION.<br>ELEVANT CONSULTANT /                                                        |
| KLEDESIGN DRAWING NO.       K1280     KLE     DA       PROJECT NO -COMPANY-     ZON       ©     COPYRIGHT: ALL RIGHTS RES       - THIS DRAWING MUST NOT BE REPR       - THIS DRAWING MUST NOT BE REPAIN CO       SPECIALIST DRAWINGS / INFORMATIC       - THIS DRAWING MUST NOT BE USED INFORMATIC                                | E - LEVEL - TYPI<br>ODUCED WITHOUT PERM<br>ONJUNCTION WITH ALL R<br>ON.<br>FOR CONSTRUCTION UN | R - A - 021<br>E - ROLE - NUMBER<br>ISSION.<br>ELEVANT CONSULTANT /<br>LESS ISSUED FOR |