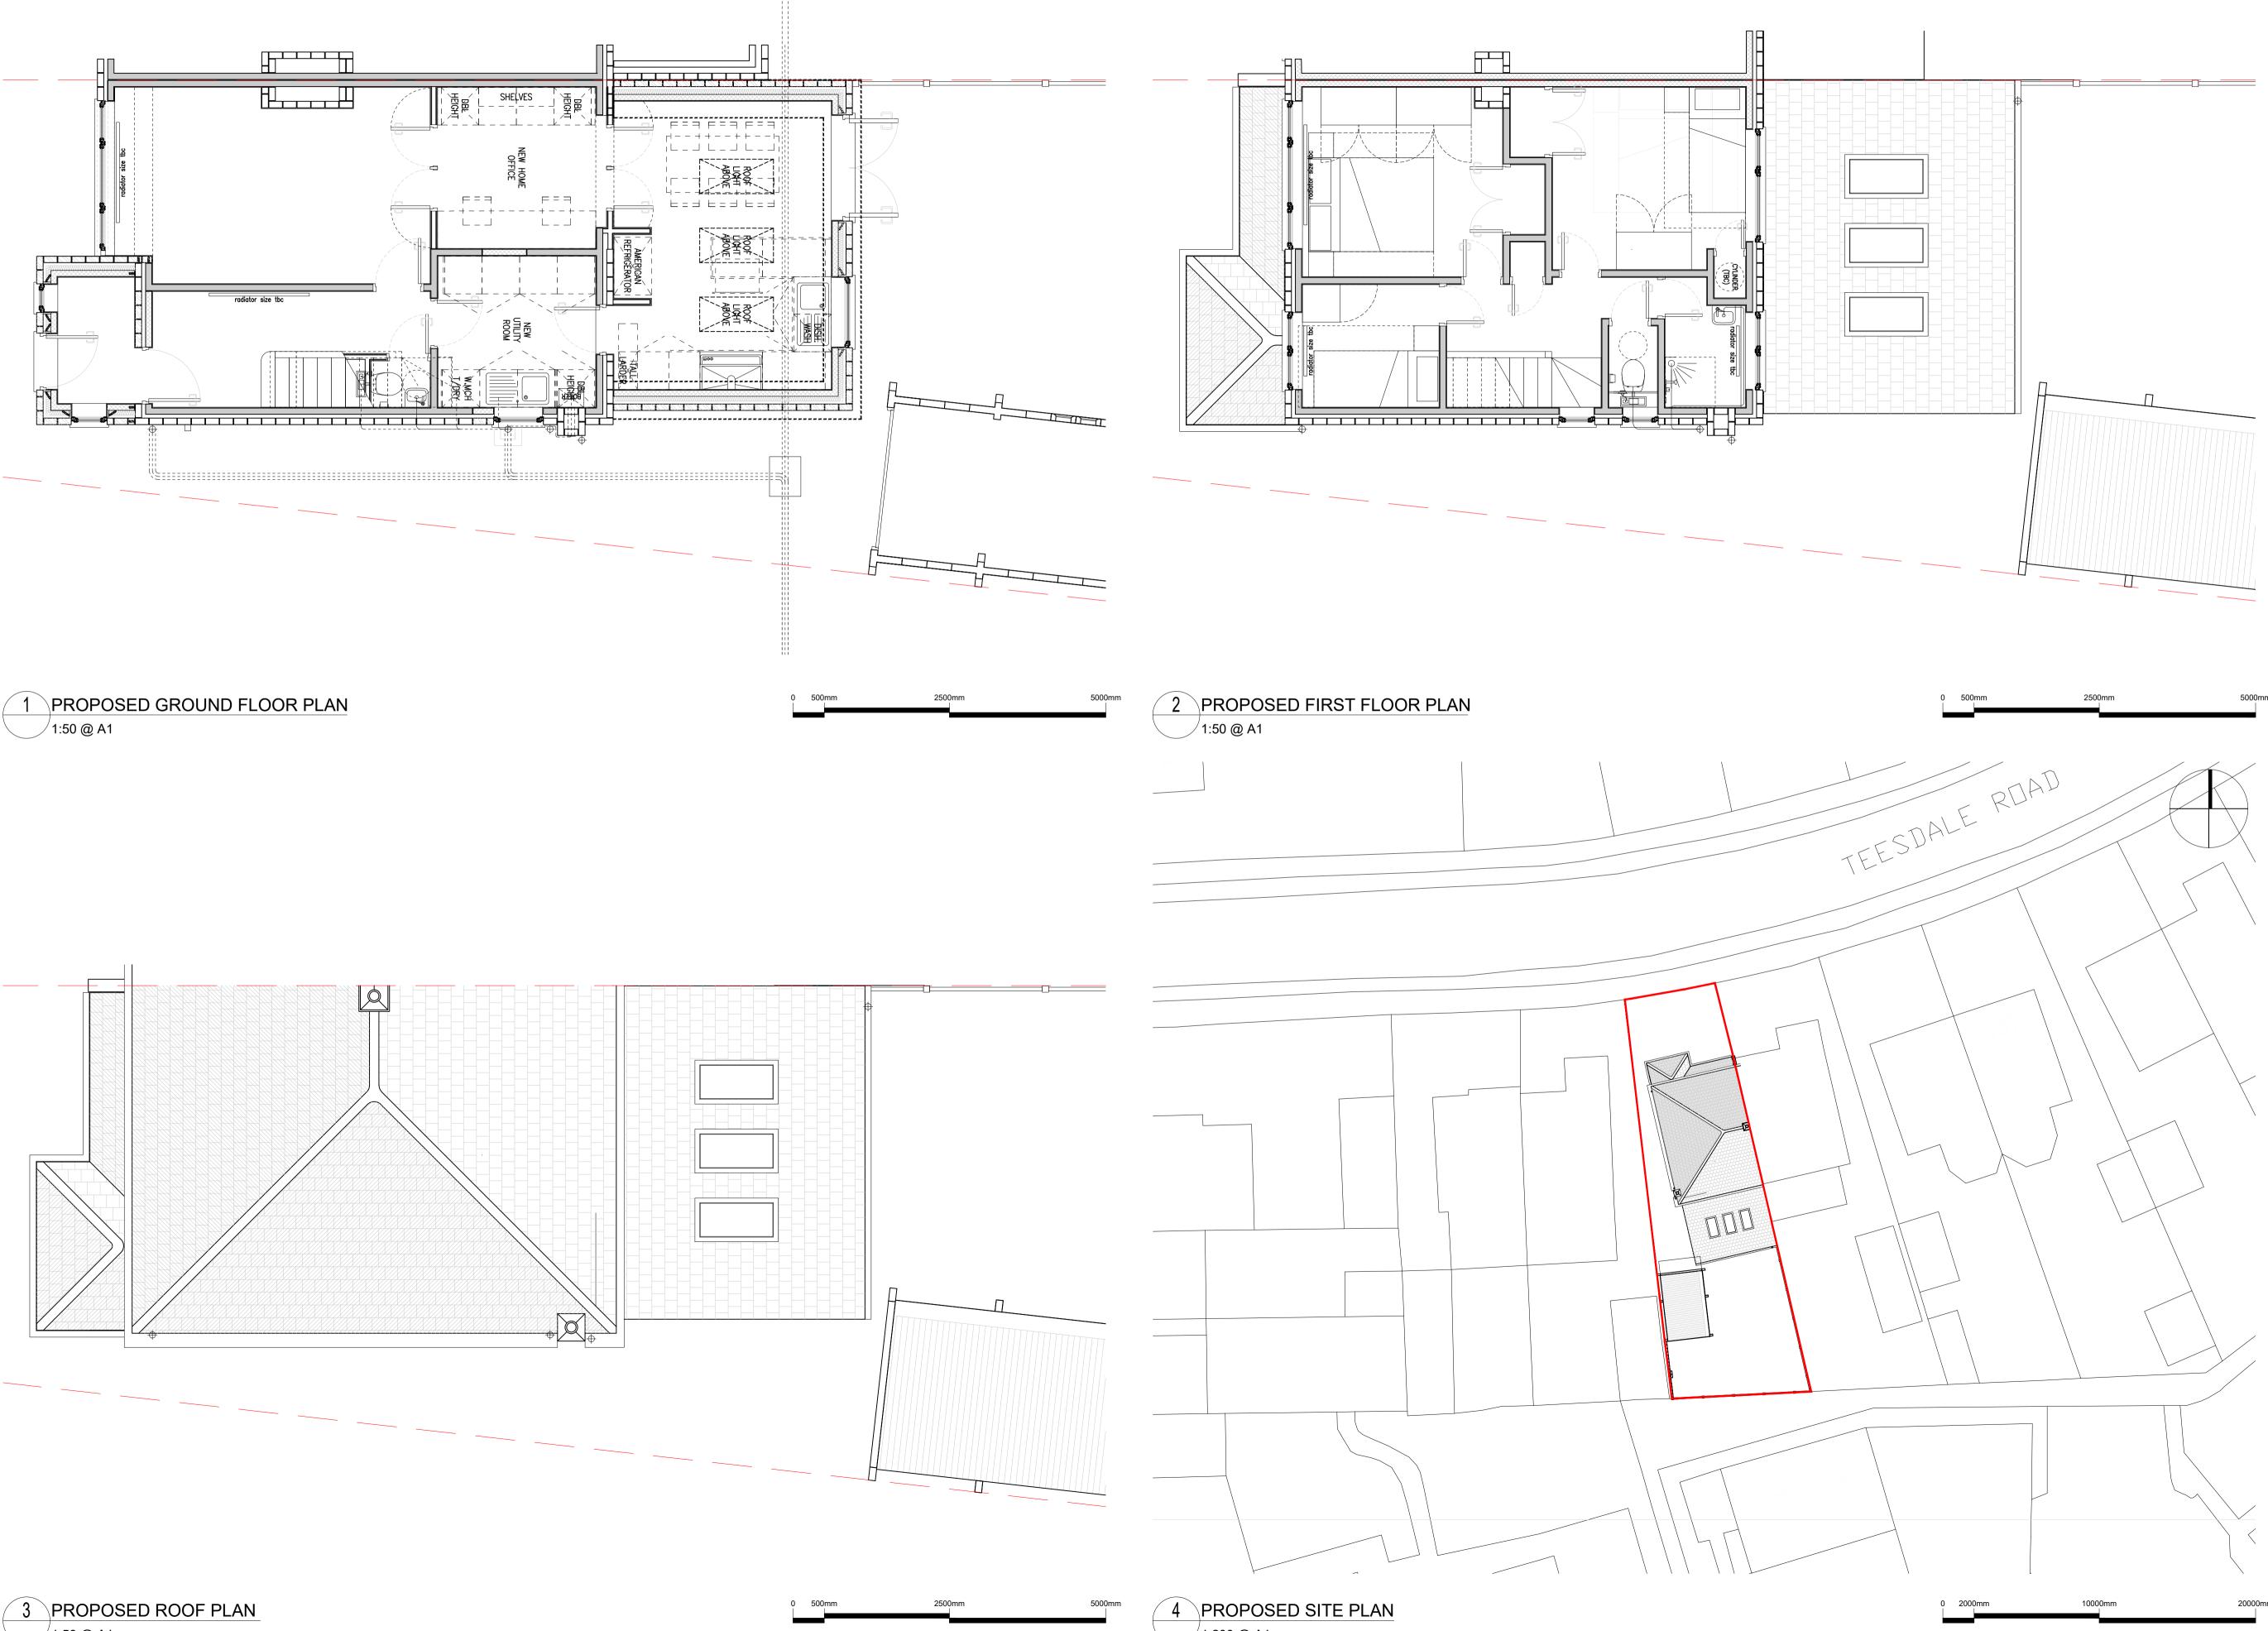

PLANNING ISSUE

| PROJECT<br>107 TEESDALE ROA                                                                                                                                                                                                                                                                                                       |                                                                                                |                                                                                        |
|-----------------------------------------------------------------------------------------------------------------------------------------------------------------------------------------------------------------------------------------------------------------------------------------------------------------------------------|------------------------------------------------------------------------------------------------|----------------------------------------------------------------------------------------|
| PROP SGL STOREY                                                                                                                                                                                                                                                                                                                   |                                                                                                |                                                                                        |
|                                                                                                                                                                                                                                                                                                                                   | REAR EXIN. C                                                                                   | A PURCH EXTN.                                                                          |
| GENERAL ARRANG                                                                                                                                                                                                                                                                                                                    |                                                                                                |                                                                                        |
| PROPOSED FLOOR                                                                                                                                                                                                                                                                                                                    |                                                                                                |                                                                                        |
|                                                                                                                                                                                                                                                                                                                                   |                                                                                                |                                                                                        |
| SCALE @ A1                                                                                                                                                                                                                                                                                                                        | DRAWN                                                                                          | CHECKED                                                                                |
| 1:50 / 1:200                                                                                                                                                                                                                                                                                                                      | VG                                                                                             | LN                                                                                     |
| CREATION DATE                                                                                                                                                                                                                                                                                                                     |                                                                                                | REVISION                                                                               |
| CREATION DATE                                                                                                                                                                                                                                                                                                                     |                                                                                                | REVISION                                                                               |
|                                                                                                                                                                                                                                                                                                                                   |                                                                                                |                                                                                        |
| FEBRUARY 2024                                                                                                                                                                                                                                                                                                                     |                                                                                                | С                                                                                      |
|                                                                                                                                                                                                                                                                                                                                   |                                                                                                | С                                                                                      |
| KLEDESIGN DRAWING NO.                                                                                                                                                                                                                                                                                                             | 2 = 00 = DF                                                                                    |                                                                                        |
|                                                                                                                                                                                                                                                                                                                                   |                                                                                                | R = A = 021                                                                            |
| KLEDESIGN DRAWING NO.   K1280                                                                                                                                                                                                                                                                                                     |                                                                                                | R = A = 021                                                                            |
| KLEDESIGN DRAWING NO.   K1280                                                                                                                                                                                                                                                                                                     |                                                                                                | R = A = 021                                                                            |
| KLEDESIGN DRAWING NO.   K1280                                                                                                                                                                                                                                                                                                     | E - LEVEL - TYPI                                                                               | R = A = 021                                                                            |
| KLEDESIGN DRAWING NO.     K1280   KLE     PROJECT NO -COMPANY-     ©   COPYRIGHT: ALL RIGHTS RES     - THIS DRAWING MUST NOT BE REPR                                                                                                                                                                                              | E - LEVEL - TYPI<br>SERVED.<br>ODUCED WITHOUT PERM                                             | R - A - 021<br>E - ROLE - NUMBER                                                       |
| KLEDESIGN DRAWING NO.     K1280   KLE     PROJECT NO -COMPANY-     ZON     ©   COPYRIGHT: ALL RIGHTS RESE     - THIS DRAWING MUST NOT BE REPR     - THIS DRAWING MUST NOT BE REPR | SERVED.<br>ODUCED WITHOUT PERM<br>ONJUNCTION WITH ALL R<br>DN.                                 | ISSION.<br>ELEVANT CONSULTANT /                                                        |
| KLEDESIGN DRAWING NO.     K1280   KLE     PROJECT NO -COMPANY-     ZON     ©   COPYRIGHT: ALL RIGHTS RES     -THIS DRAWING MUST NOT BE REPR     -THIS DRAWING MUST BE READ IN COMPANY-                                                                                                                                            | SERVED.<br>ODUCED WITHOUT PERM<br>ONJUNCTION WITH ALL R<br>DN.                                 | ISSION.<br>ELEVANT CONSULTANT /                                                        |
| KLEDESIGN DRAWING NO.       K1280     KLE     DA       PROJECT NO -COMPANY-     ZON       ©     COPYRIGHT: ALL RIGHTS RES       - THIS DRAWING MUST NOT BE REPR       - THIS DRAWING MUST NOT BE REPAIN CO       SPECIALIST DRAWINGS / INFORMATIC       - THIS DRAWING MUST NOT BE USED INFORMATIC                                | E - LEVEL - TYPI<br>ODUCED WITHOUT PERM<br>ONJUNCTION WITH ALL R<br>ON.<br>FOR CONSTRUCTION UN | R - A - 021<br>E - ROLE - NUMBER<br>ISSION.<br>ELEVANT CONSULTANT /<br>LESS ISSUED FOR |