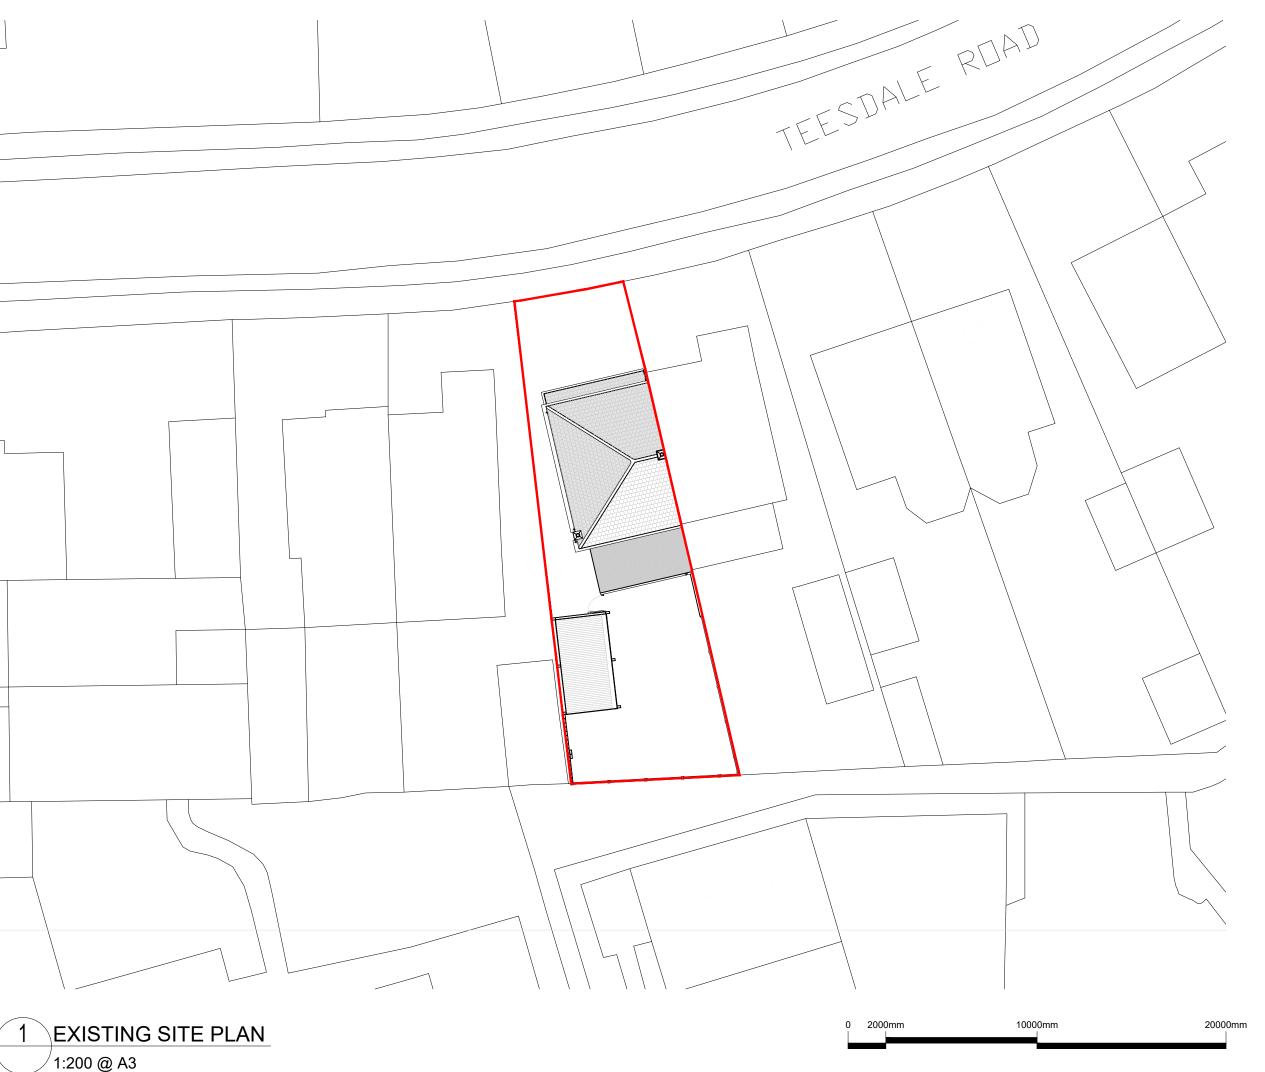

## **KLE**DESIGN

ARCHITECTURE | PLANNING | VISUALISATIONS

| PROJECT                                        |       |          |
|------------------------------------------------|-------|----------|
| 107 TEESDALE ROAPROP. SGL. STORE               | ,     |          |
| DRAWING<br>GENERAL ARRANG<br>EXISTING SITE PLA |       |          |
| SCALE @ A3                                     | DRAWN | CHECKED  |
|                                                |       |          |
| 1:200                                          | VG    | LN       |
| •                                              | VG    | REVISION |
| 1:200                                          | VG    |          |