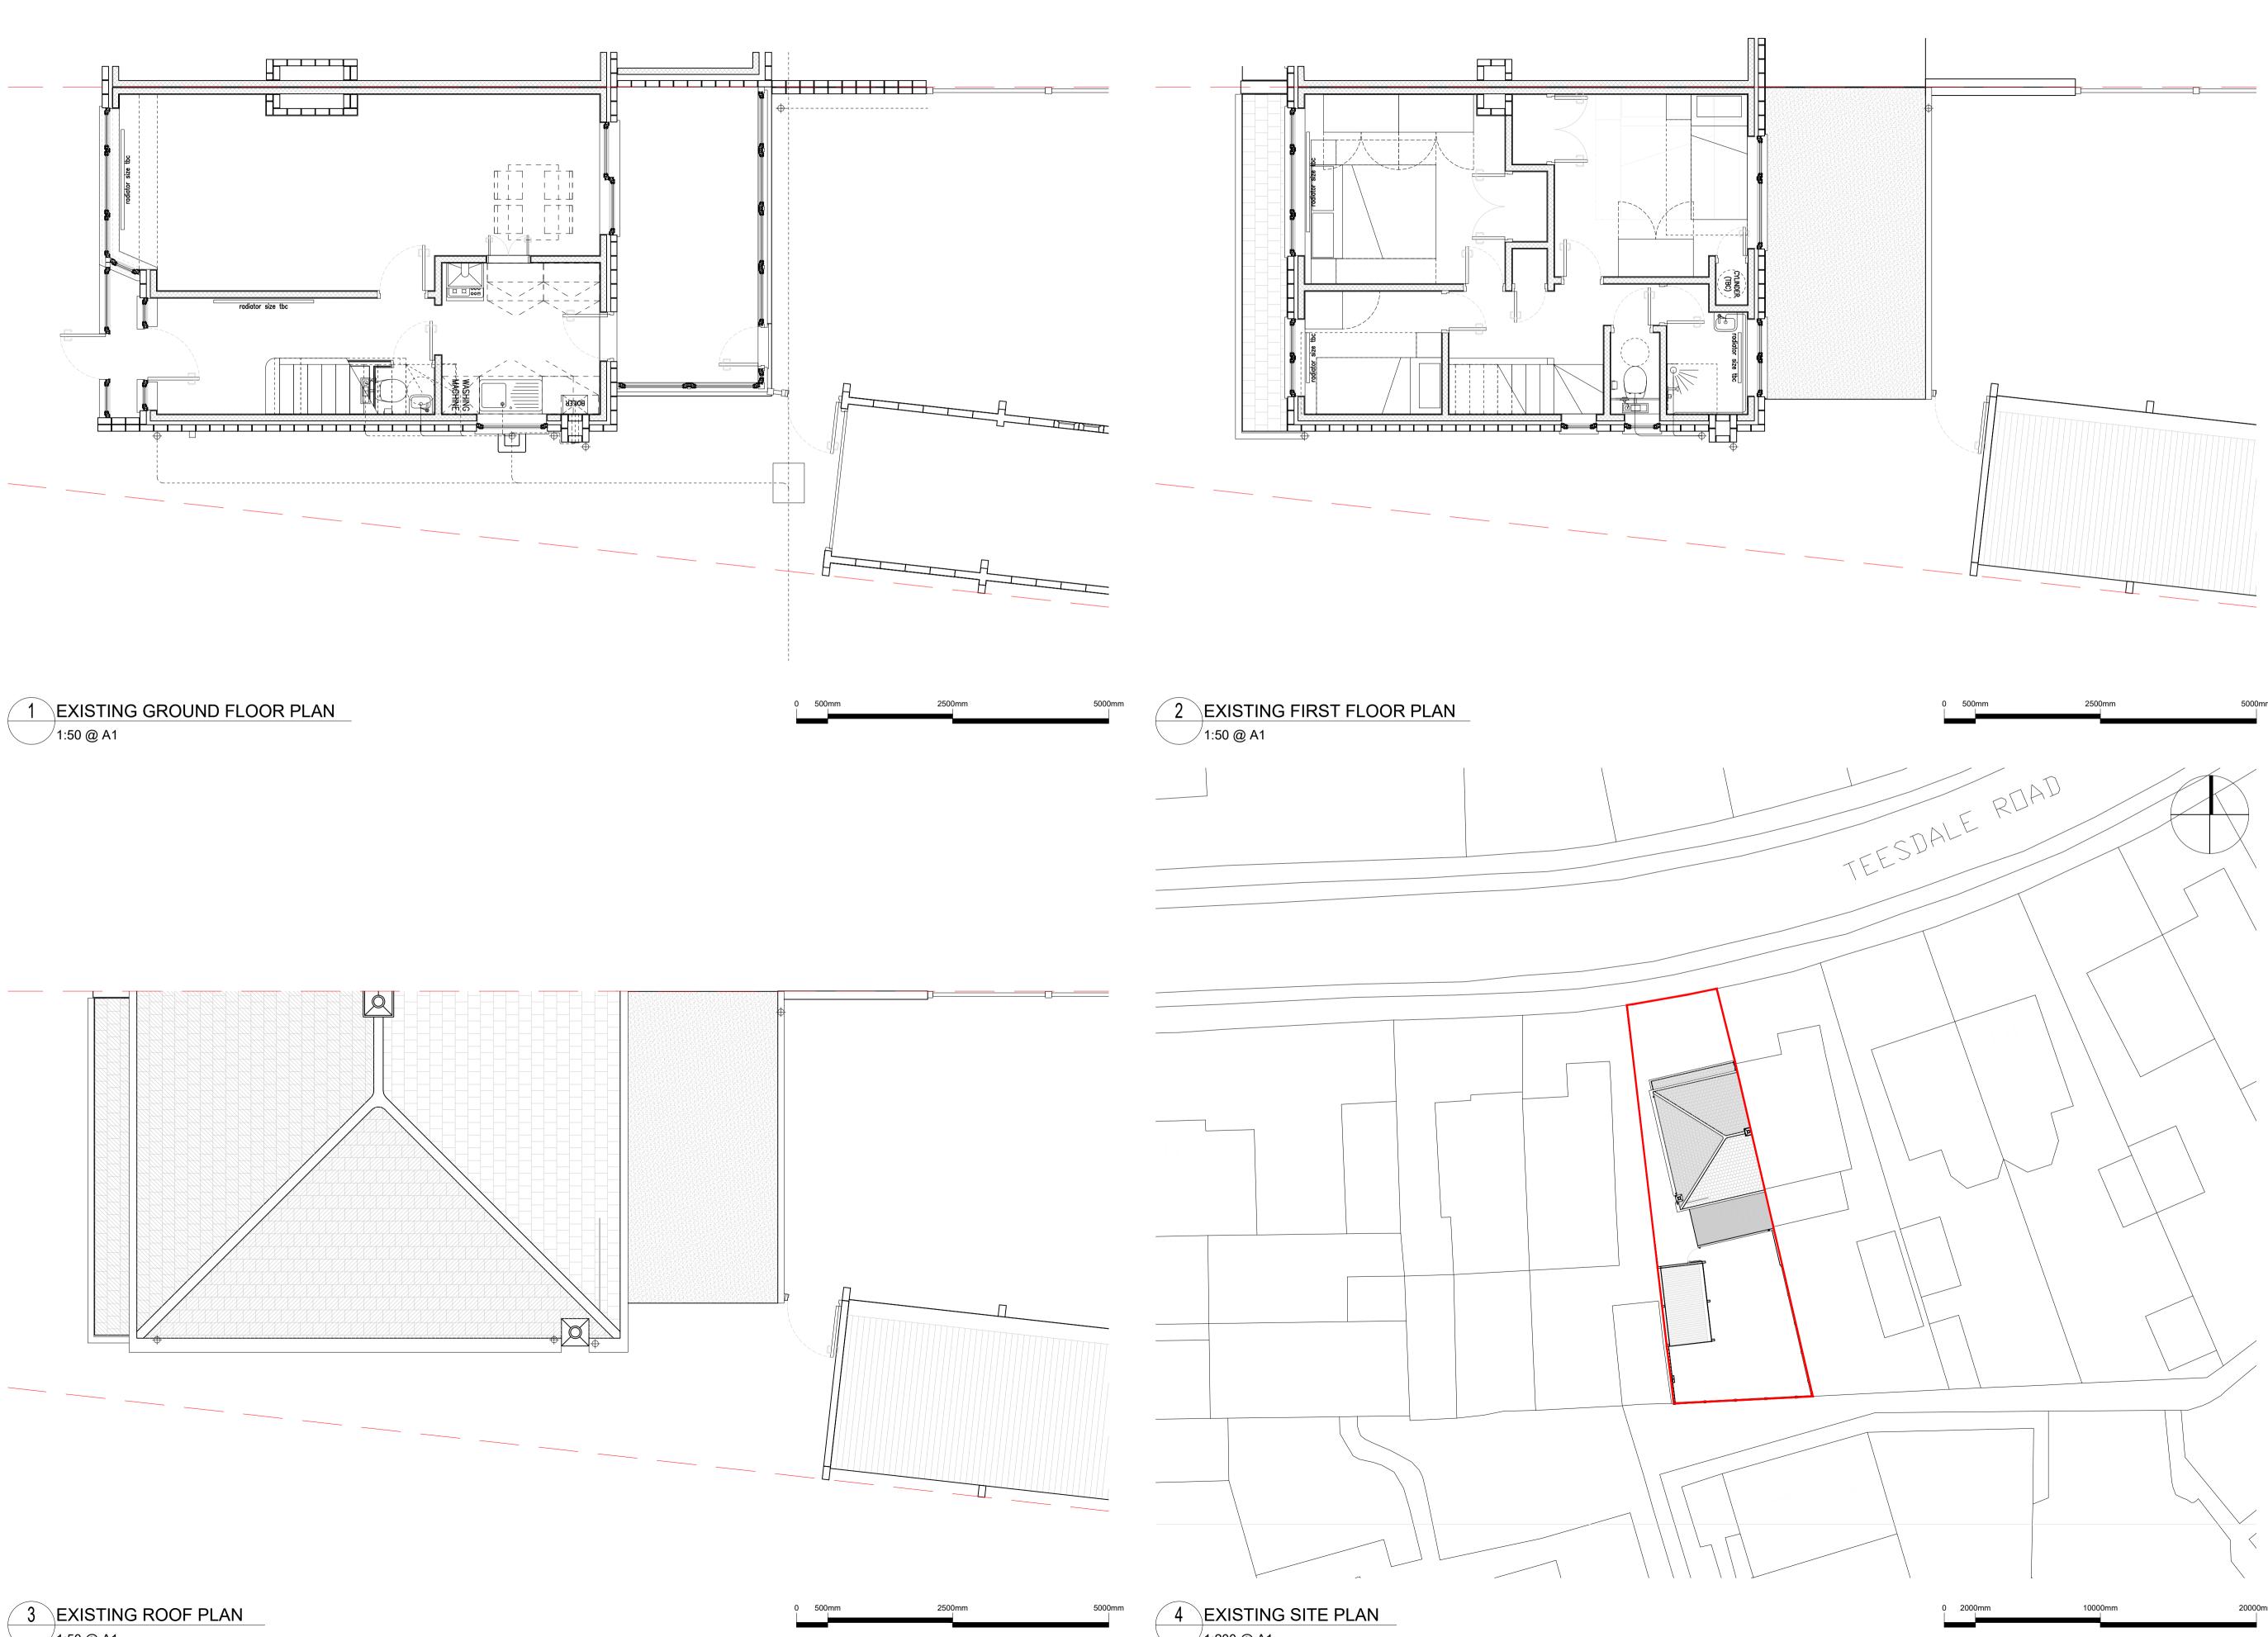

PLANNING ISSUE

| PROJECT<br>107 TEESDALE ROAD, DARTFORD, KENT, DA2 6LB                                                                                                    |         |                 |  |  |            |
|----------------------------------------------------------------------------------------------------------------------------------------------------------|---------|-----------------|--|--|------------|
| PROP SGL STOREY REAR EXTN. & PORCH EXTN<br>DRAWING<br>GENERAL ARRANGEMENT<br>EXISTING FLOOR PLANS                                                        |         |                 |  |  |            |
|                                                                                                                                                          |         |                 |  |  | SCALE @ A1 |
| 1:50 / 1:200                                                                                                                                             | VG      | LN              |  |  |            |
| CREATION DATE                                                                                                                                            |         | REVISION        |  |  |            |
| FEBRUARY 2024                                                                                                                                            |         | С               |  |  |            |
| KLEDESIGN DRAWING NO.<br>K1280 - KLE - DA2 -<br>PROJECT NO -COMPANY- ZONE - L                                                                            | 50 D.I. | . 020           |  |  |            |
| © COPYRIGHT: ALL RIGHTS RESERVED.<br>- THIS DRAWING MUST NOT BE REPRODUCED<br>THIS DRAWING MUST BE READ IN CONJUNC<br>SPECIALIST DRAWINGS / INFORMATION. |         | NT CONSULTANT / |  |  |            |