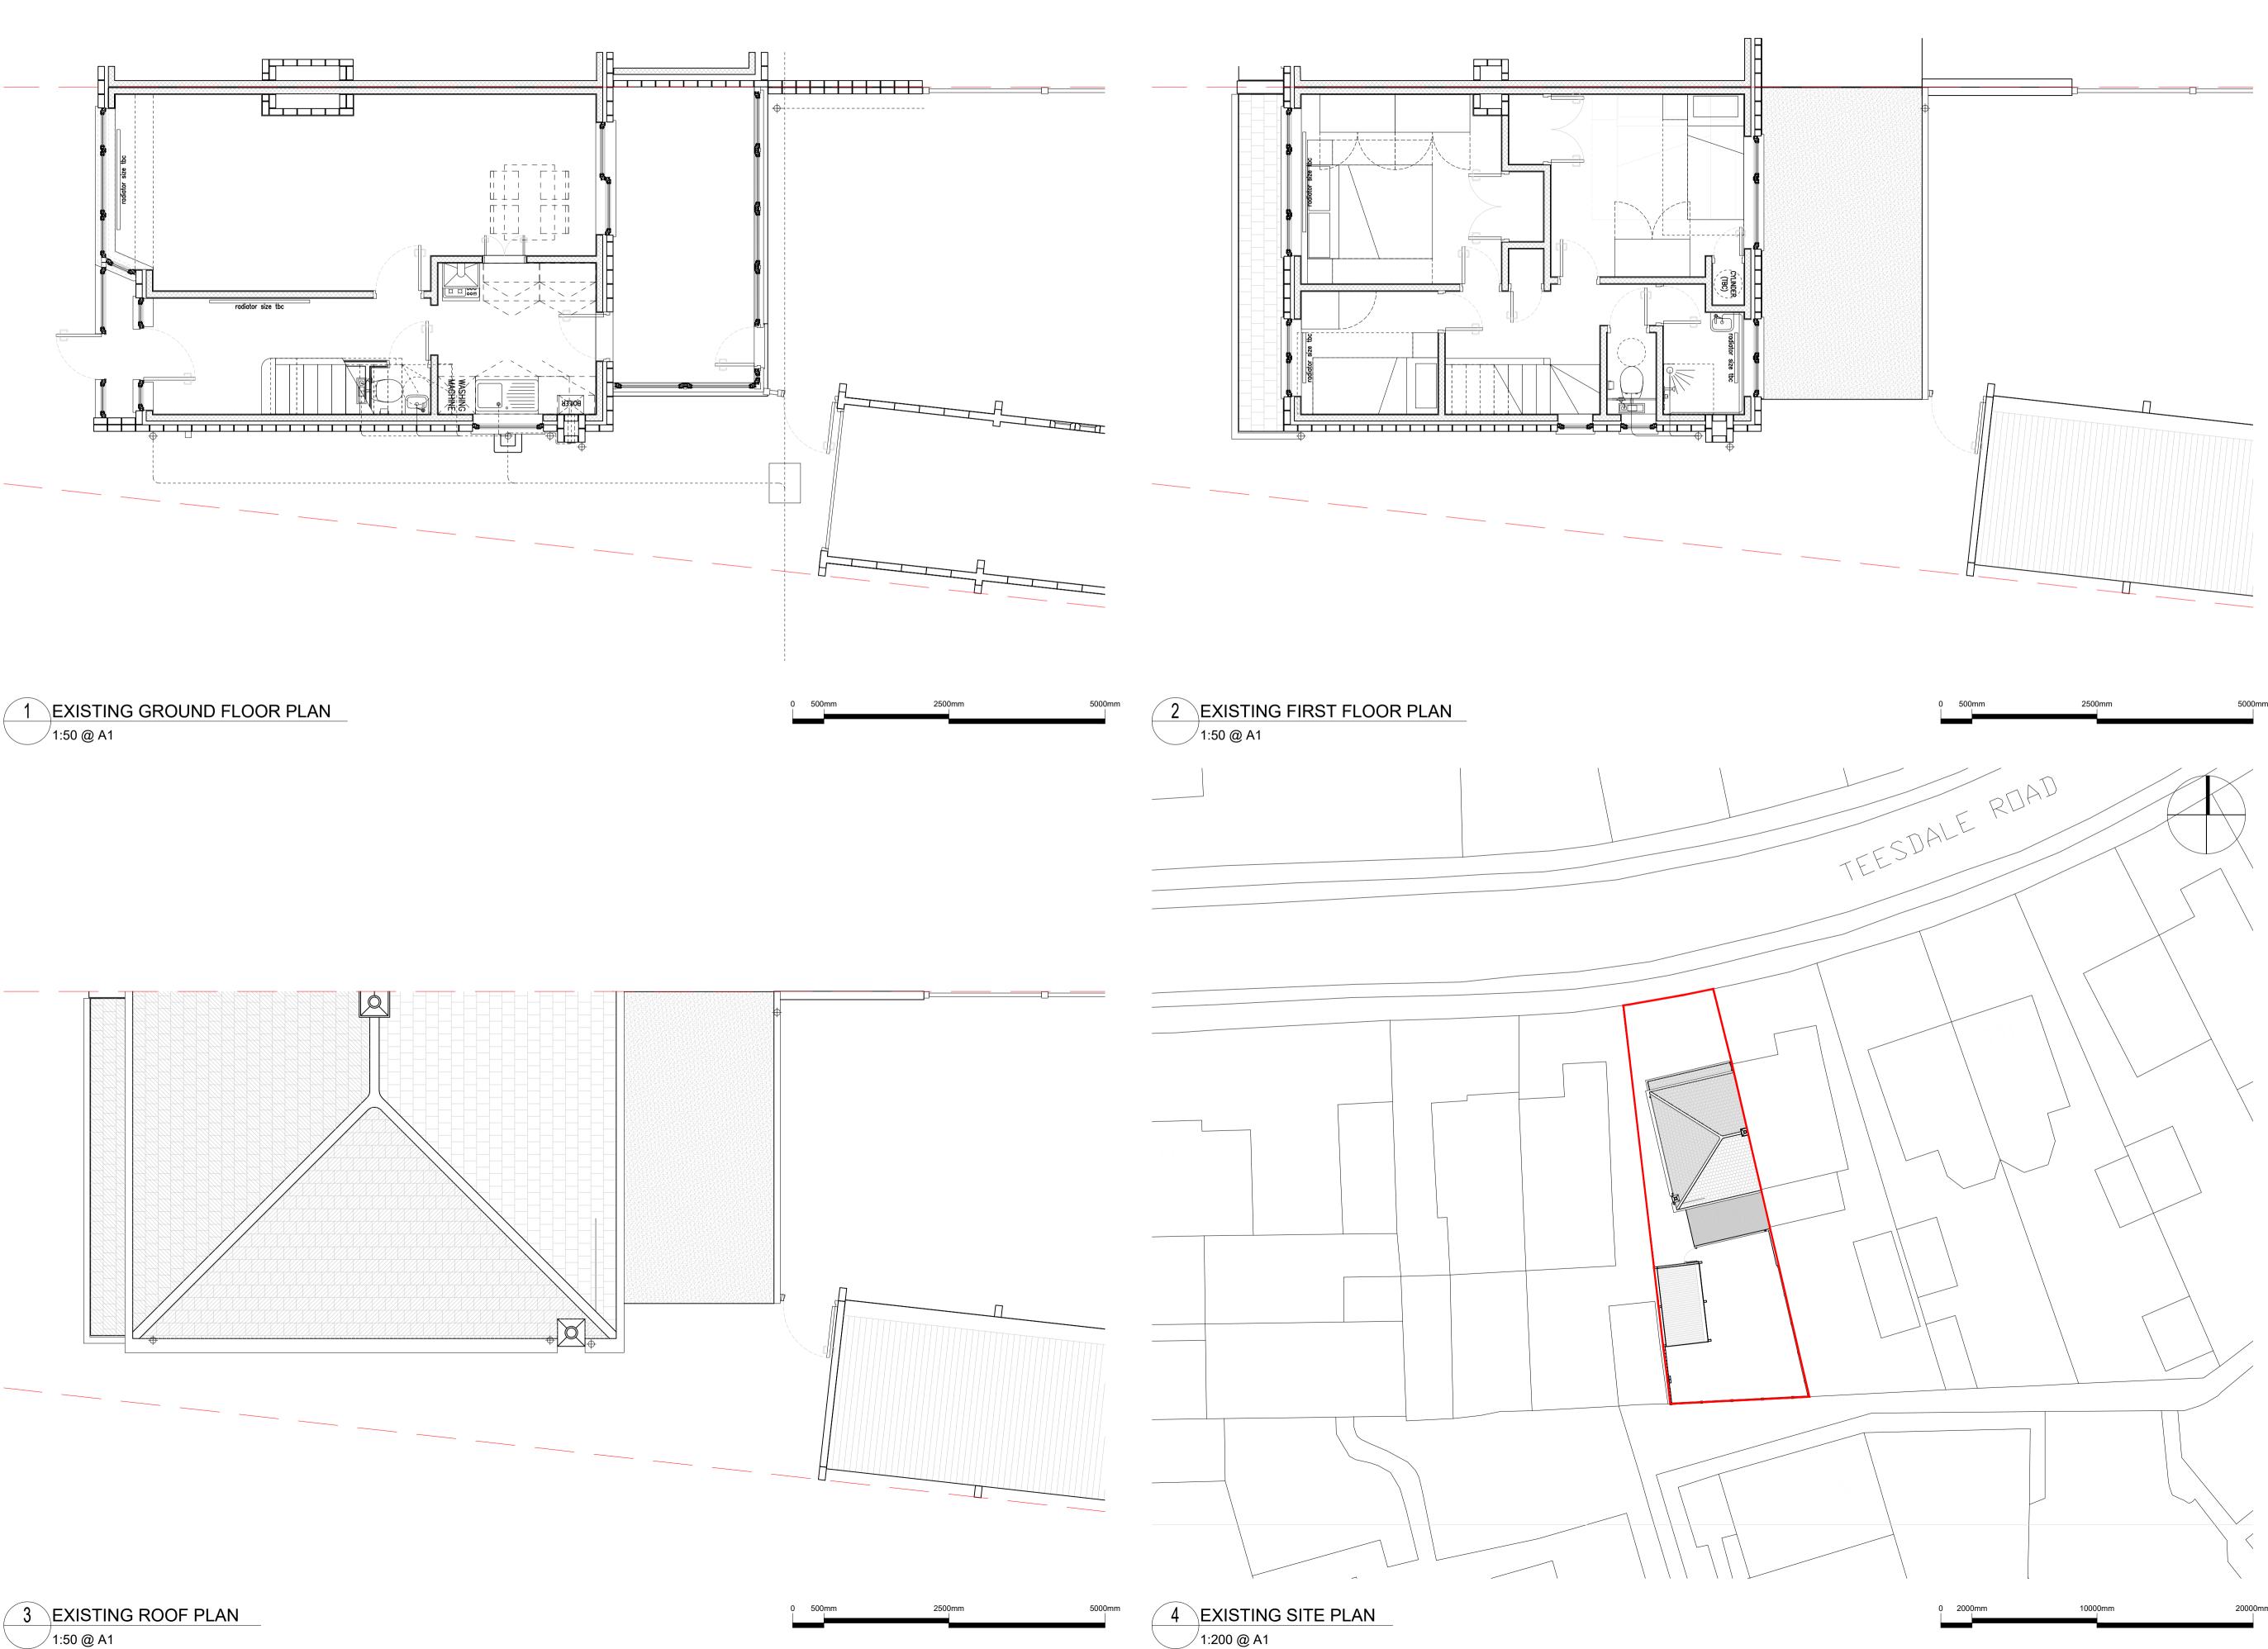

PLANNING ISSUE

| PROJECT<br>107 TEESDALE ROAD, DARTFORD, KENT, DA2 6LB                                                                                                    |         |                 |  |  |            |
|----------------------------------------------------------------------------------------------------------------------------------------------------------|---------|-----------------|--|--|------------|
| PROP SGL STOREY REAR EXTN. & PORCH EXTN<br>DRAWING<br>GENERAL ARRANGEMENT<br>EXISTING FLOOR PLANS                                                        |         |                 |  |  |            |
|                                                                                                                                                          |         |                 |  |  | SCALE @ A1 |
| 1:50 / 1:200                                                                                                                                             | VG      | LN              |  |  |            |
| CREATION DATE                                                                                                                                            |         | REVISION        |  |  |            |
| FEBRUARY 2024                                                                                                                                            |         | С               |  |  |            |
| KLEDESIGN DRAWING NO.<br>K1280 - KLE - DA2 -<br>PROJECT NO -COMPANY- ZONE - L                                                                            | 50 D.I. | . 020           |  |  |            |
| © COPYRIGHT: ALL RIGHTS RESERVED.<br>- THIS DRAWING MUST NOT BE REPRODUCED<br>THIS DRAWING MUST BE READ IN CONJUNC<br>SPECIALIST DRAWINGS / INFORMATION. |         | NT CONSULTANT / |  |  |            |