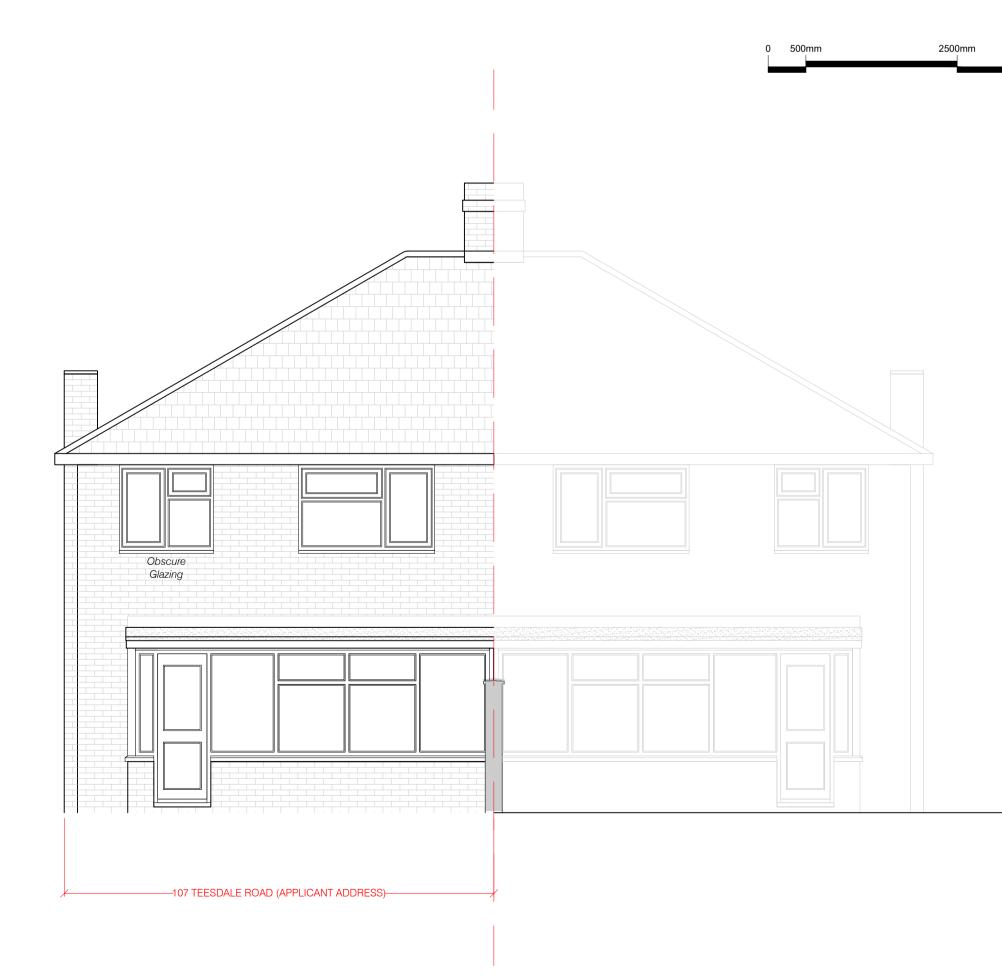

1 EXISTING FRONT ELEVATION

1:50 @ A1

3 EXISTING REAR ELEVATION 1:50 @ A1

5000mm

| 500 | mm | 2500 | mm | 5000m | m |
|-----|----|------|----|-------|---|
|     |    |      |    |       |   |
|     |    |      |    |       |   |
|     |    |      |    |       |   |