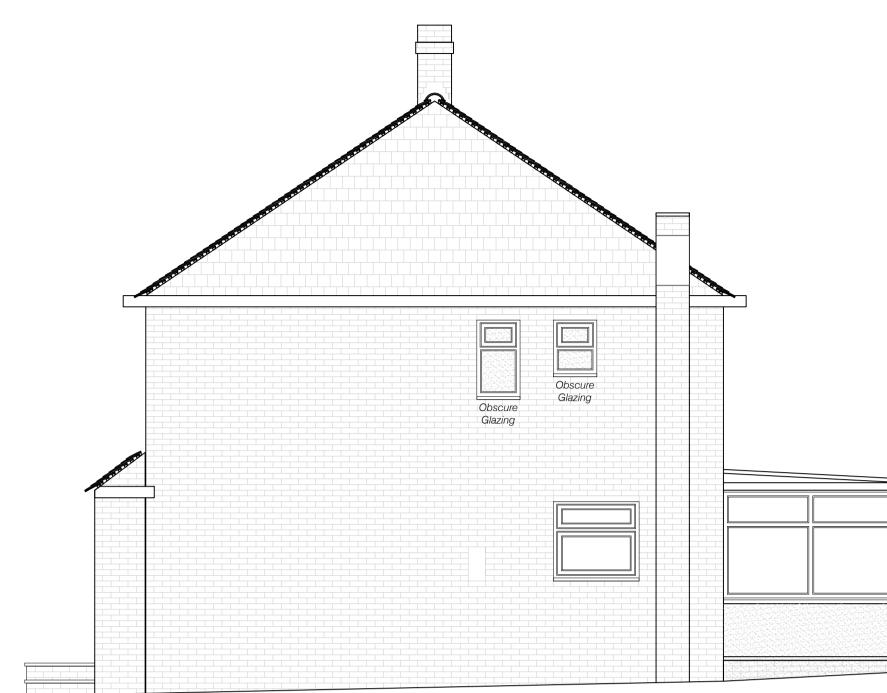

1 EXISTING FRONT ELEVATION

1:50 @ A1

3 EXISTING REAR ELEVATION 1:50 @ A1

5000mm

| 500 | mm | 2500 | mm | 5000m | m |
|-----|----|------|----|-------|---|
|     |    |      |    |       |   |
|     |    |      |    |       |   |
|     |    |      |    |       |   |