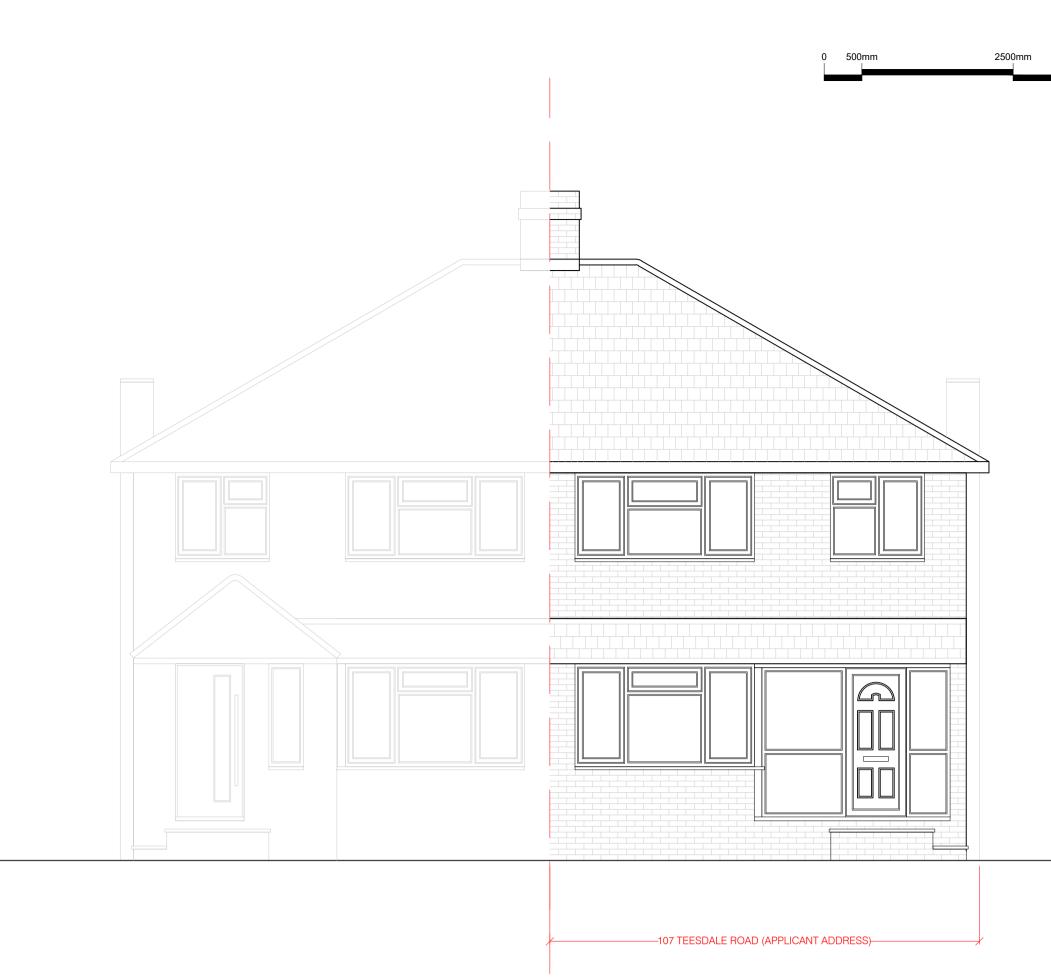

1 EXISTING FRONT ELEVATION

1:50 @ A1

3 EXISTING REAR ELEVATION 1:50 @ A1

5000mm

| 500 | mm | 2500 | mm | 5000m | m |
|-----|----|------|----|-------|---|
|     |    |      |    |       |   |
|     |    |      |    |       |   |
|     |    |      |    |       |   |