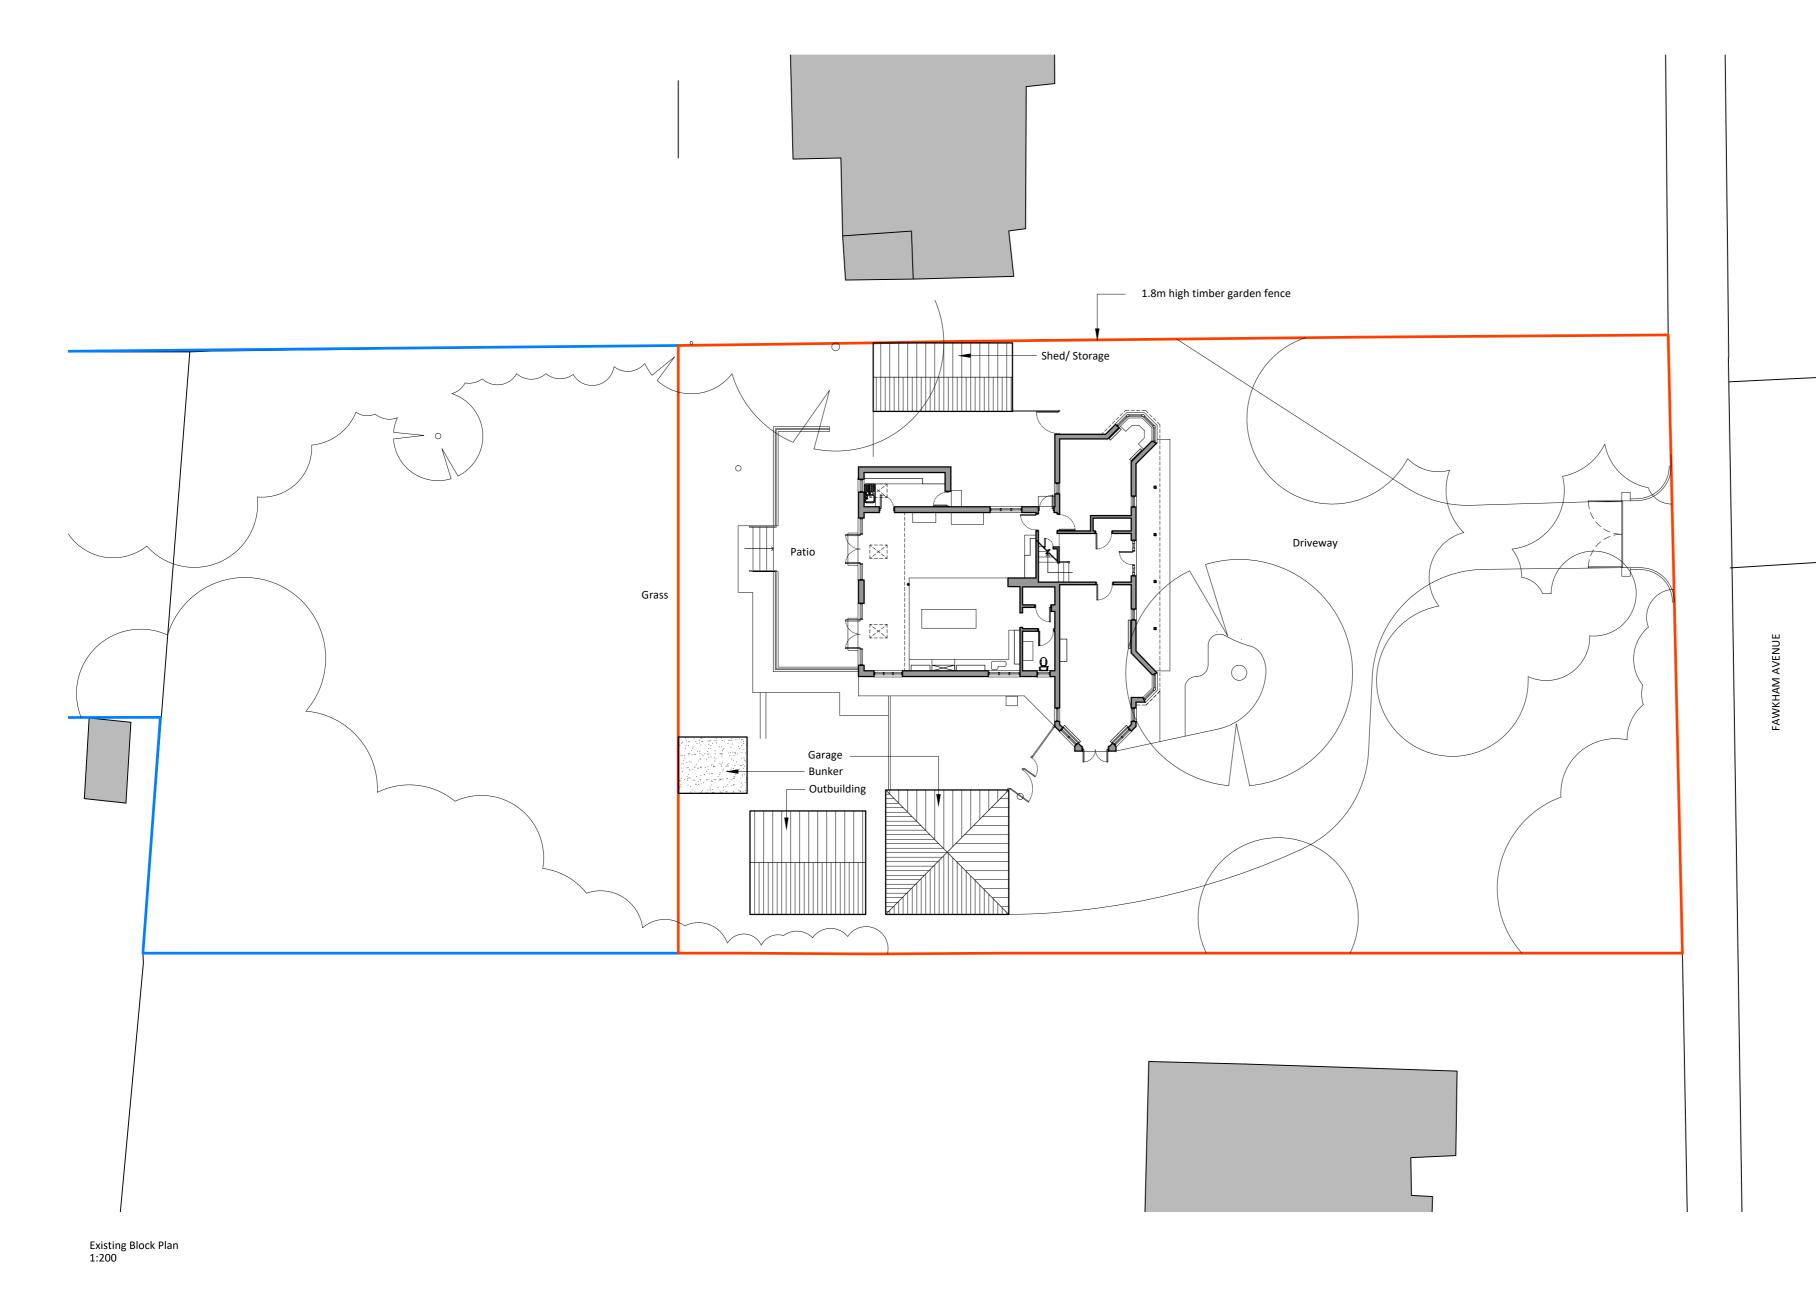

This drawing is protected by copyright and must not be copied or reproduced without the written consent of Graham Simpkin Planning. All dimensions and sizes to be checked on site. North points are indicative. ©

Graham Simpkin Planning

2 The Parade, Ash Road, Hartley Longfield, Kent DA3 8BG

Tel: 01474 703705 www.gsplanning.uk Email: office@gsplanning.uk

| Project Title<br>23 Fawkham Avenue, New Barn, Longfield<br>DA3 7HS |                  | Job No<br>4038 |
|--------------------------------------------------------------------|------------------|----------------|
| Drawing Title<br>Existing Block Plan                               | Drawing No<br>02 | Revision<br>-  |
| Date<br>22.01.2024                                                 | Drawn by DA      | Checked by SC  |

Scale
1:20