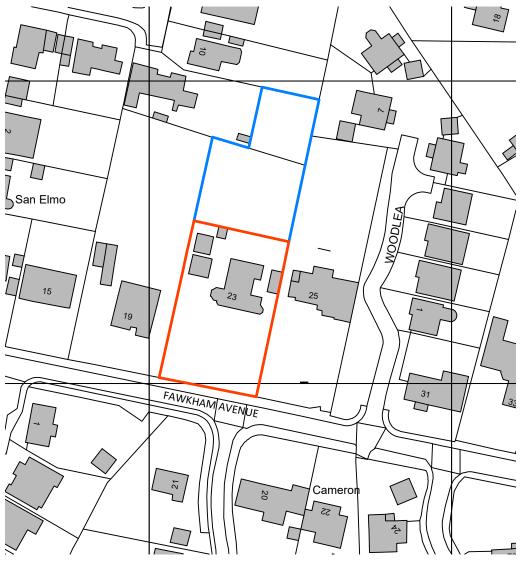

Site Location Plan 1:1250

This drawing is protected by copyright and must not be copied or reproduced without the written consent of Graham Simpkin Planning. All dimensions and sizes to be checked on site. North points are indicative. ©

2 The Parade, Ash Road, Hartley Longfield, Kent DA3 8BG

Tel: 01474 703705 www.gsplanning.uk Email: office@gsplanning.uk

| Project Title 23 Fawkham Avenue, New Barn, Longfield DA3 7HS |      |            | Job No<br>4038 |
|--------------------------------------------------------------|------|------------|----------------|
| Drawing Title                                                |      | Drawing No | Revision       |
| Site Location Plan                                           |      | 01         | -              |
| Date                                                         |      | Drawn by   | Checked by     |
| 22.01.2024                                                   |      | DA         | SC             |
| Scale<br>1:1250<br>@ A3                                      | Note |            |                |