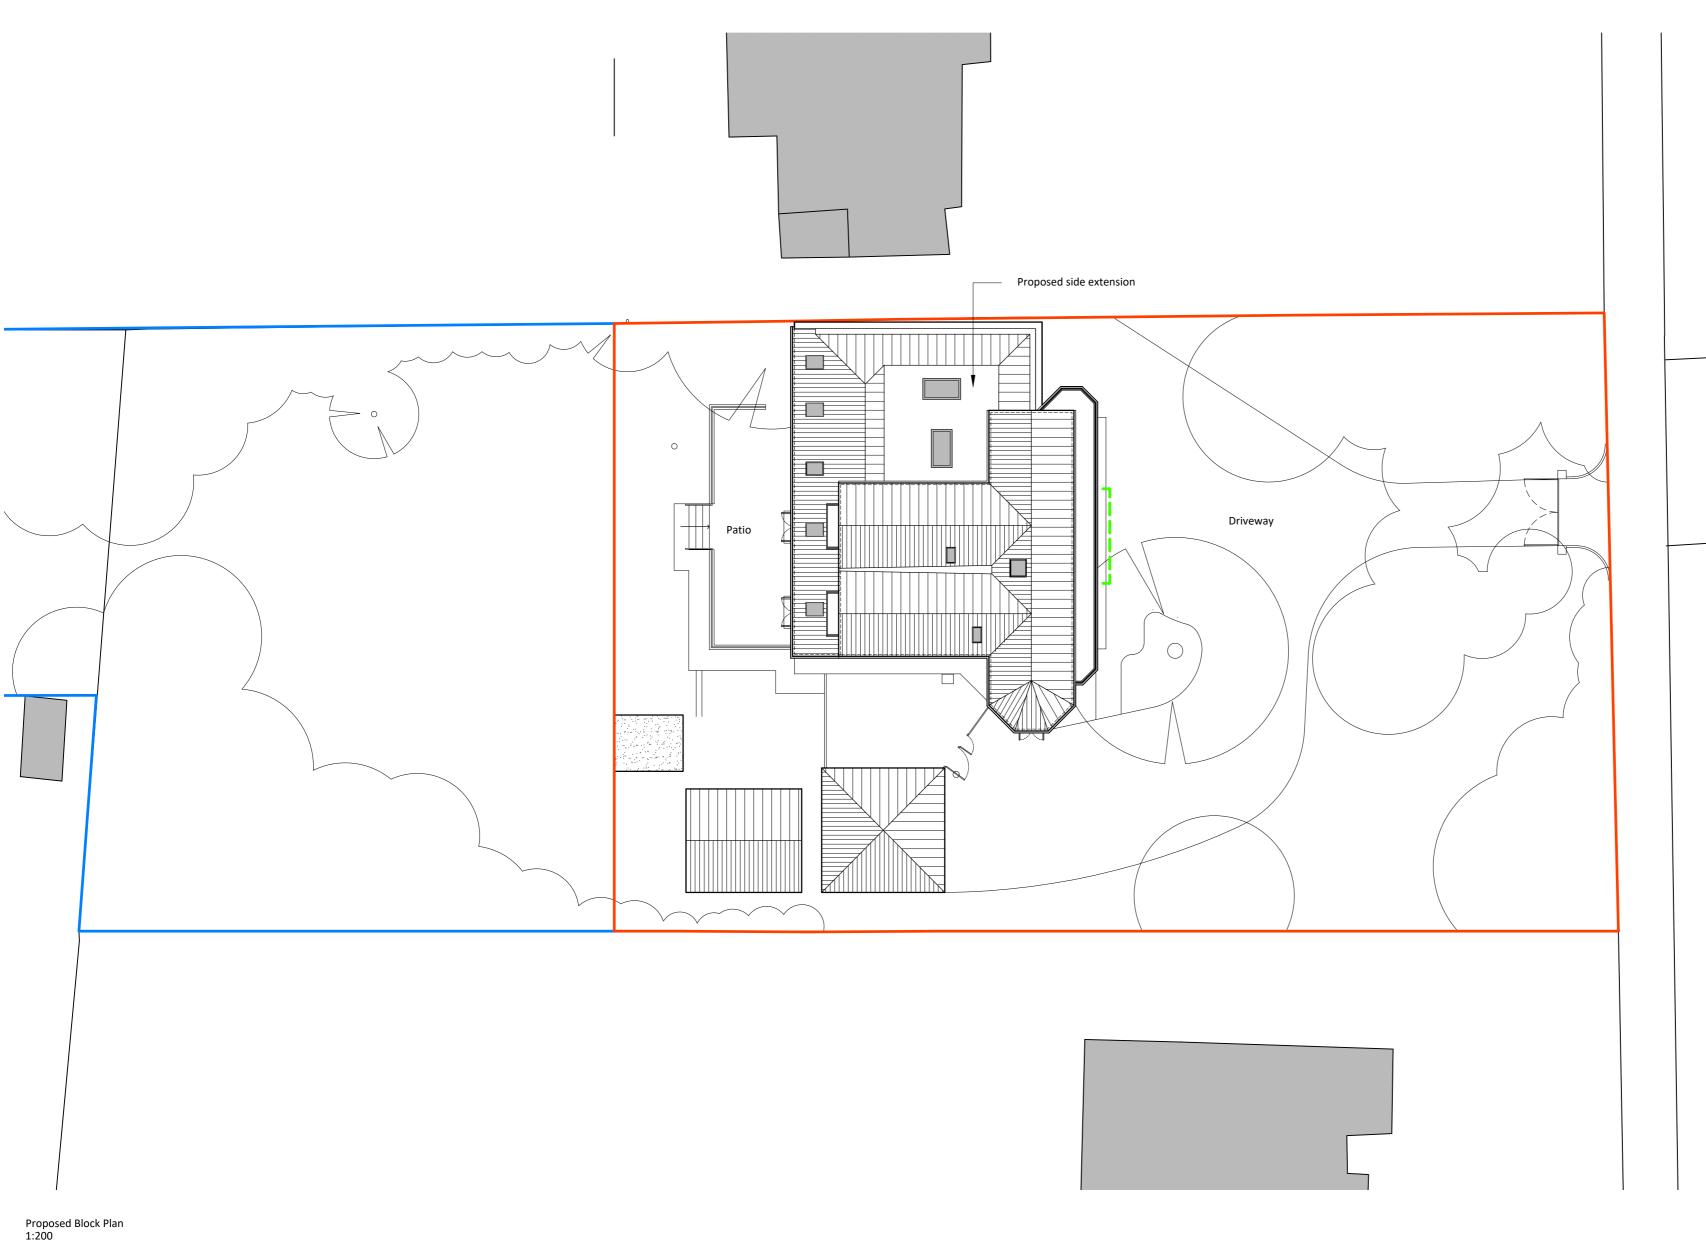

FAWKHAM AVENUE

2 The Parade, Ash Road, Hartley Longfield, Kent DA3 8BG

Tel: 01474 703705 www.gsplanning.uk Email: office@gsplanning.uk

| Project Title 23 Fawkham Avenue, New Barn, Longfield DA3 7HS |                  | Job No<br>4038   |
|--------------------------------------------------------------|------------------|------------------|
| Drawing Title Side Extension Proposed Block Plan             | Drawing No<br>19 | Revision<br>-    |
| Date 26.02.2024                                              | Drawn by<br>DA   | Checked by<br>SC |

Scale 1:200 @ A2

No