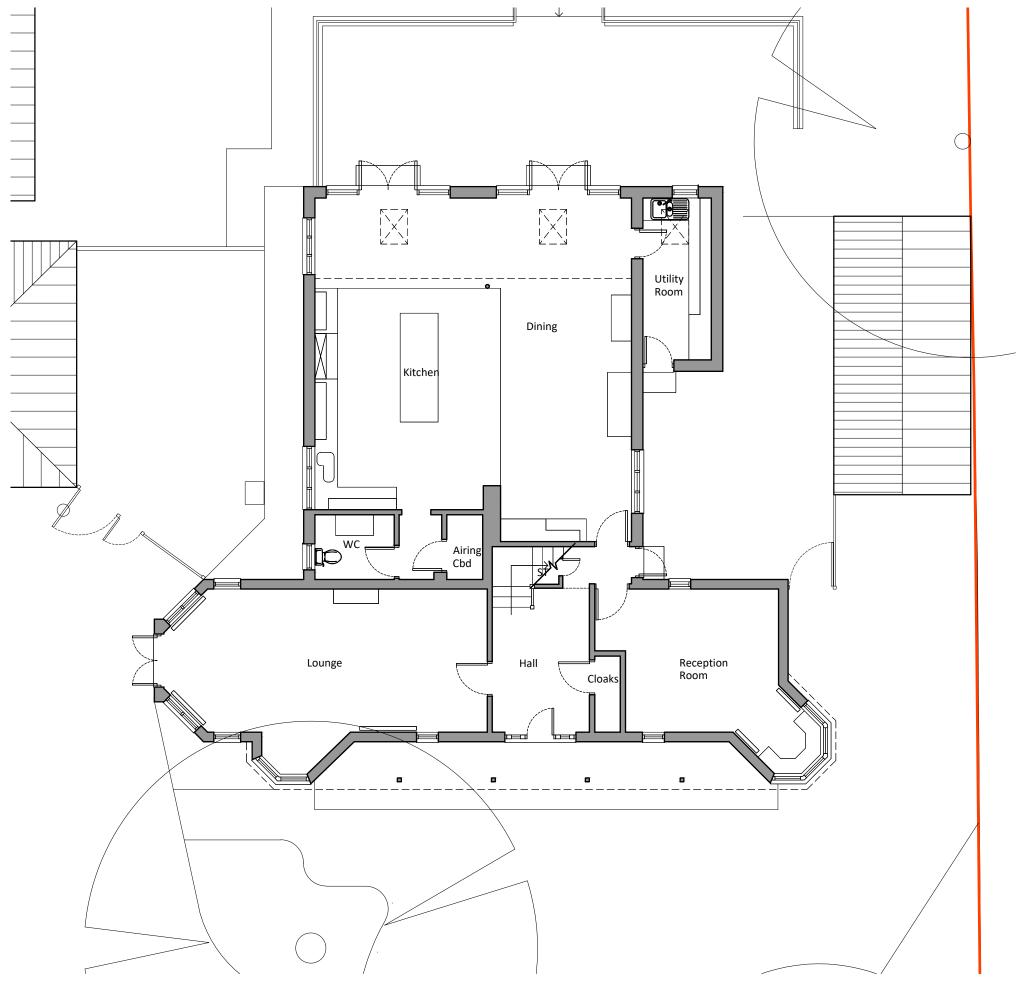

Existing Ground Floor Plan 1:100 This drawing is protected by copyright and must not be copied or reproduced without the written consent of Graham Simpkin Planning. All dimensions and sizes to be checked on site. North points are indicative. 0

2 The Parade, Ash Road, Hartley Longfield, Kent DA3 8BG

Tel: 01474 703705 www.gsplanning.uk Email: office@gsplanning.uk

| 1:100                                                              |       |    |                                      | metres  |             |       |                  |
|--------------------------------------------------------------------|-------|----|--------------------------------------|---------|-------------|-------|------------------|
| D                                                                  | 1     | 2  | 3                                    | 4       | 5           | 6     | N                |
|                                                                    |       | Fi | rst Floo                             | r GIFA: |             | 126m² |                  |
| @ A3                                                               |       | G  | Ground Floor GIFA: 160m <sup>2</sup> |         |             |       |                  |
| 1:100                                                              |       | G  | GEA: 179m <sup>2</sup>               |         |             |       |                  |
| Scale                                                              |       | No | te                                   |         |             |       |                  |
| 24.01                                                              | .2024 |    |                                      |         | Drawn<br>DA | ру    | Checked by<br>SC |
| Date                                                               |       |    |                                      |         | Duran       |       | Charling         |
| Existing Ground Floor Plan<br>1:100                                |       |    |                                      |         | 03          |       | -                |
| Drawing Title                                                      |       |    |                                      |         | Drawing No  |       | Revision         |
| Project Title<br>23 Fawkham Avenue, New Barn, Longfield<br>DA3 7HS |       |    |                                      |         |             |       | Job No<br>4038   |