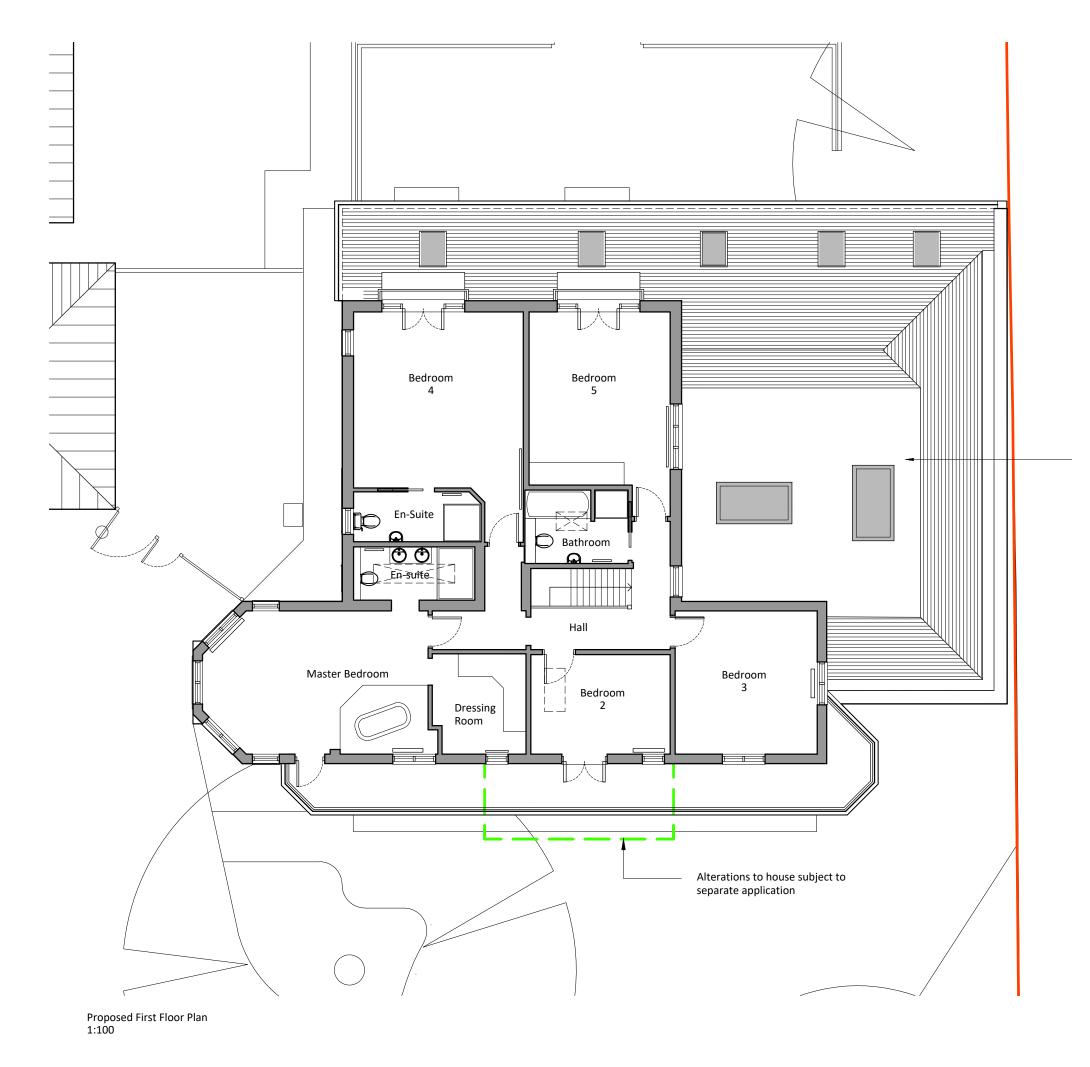

Proposed side extension below at ground floor level

2 The Parade, Ash Road, Hartley Longfield, Kent DA3 8BG

Tel: 01474 703705 www.gsplanning.uk Email: office@gsplanning.uk

| Project Title 23 Fawkham Avenue, New Barn, Longfield DA3 7HS |         |                 | Job No<br>4038   |
|--------------------------------------------------------------|---------|-----------------|------------------|
| Drawing Title Side Extensio Proposed Firs                    | = · = · | Drawing No 21   | Revision -       |
| Date 26.02.2024                                              |         | Drawn by        | Checked by<br>SC |
| Scale<br>1:100<br>@ A3                                       | Note    |                 |                  |
| 0 1<br>1:100                                                 | 2 3     | 4 5 6<br>metres | N                |