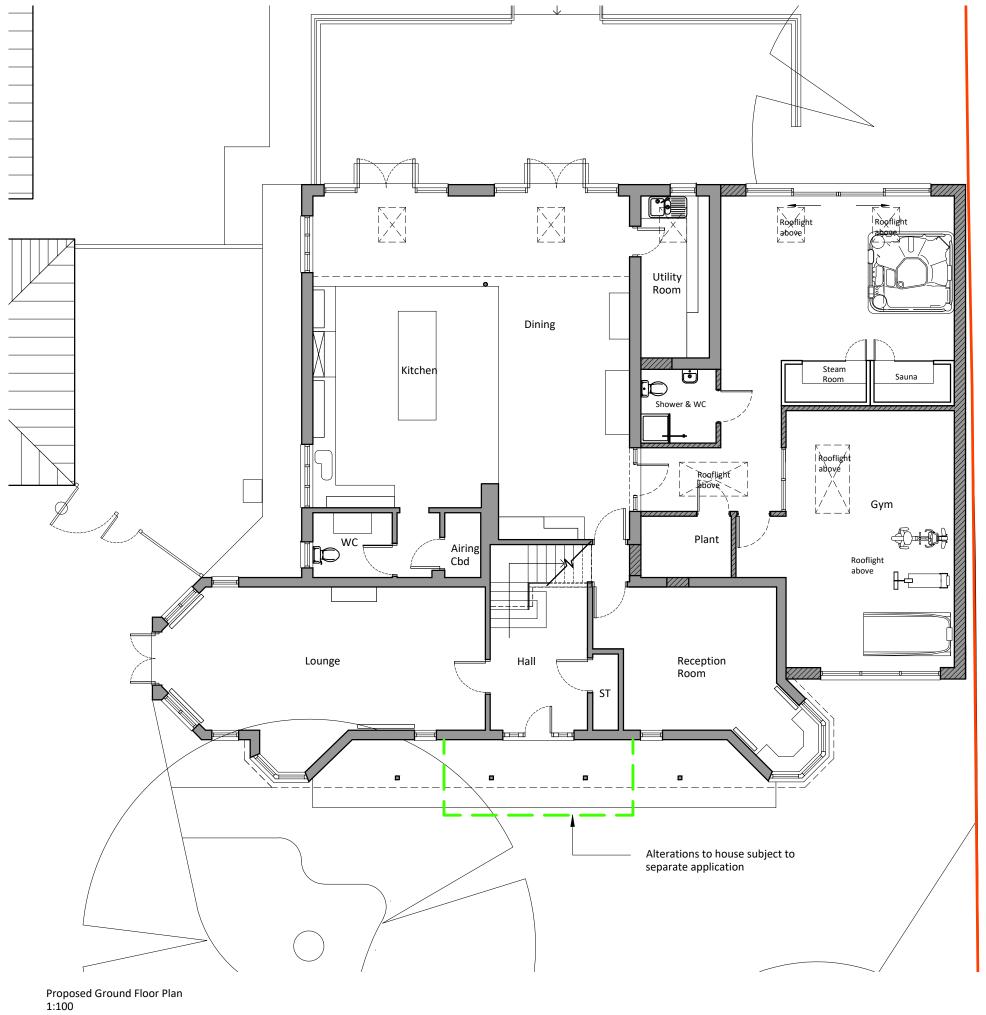

2 The Parade, Ash Road, Hartley Longfield, Kent DA3 8BG

Tel: 01474 703705 www.gsplanning.uk Email: office@gsplanning.uk

| Project Title 23 Fawkham Avenue, New Barn, Longfield DA3 7HS |                                                                  |                | Job No<br>4038   |
|--------------------------------------------------------------|------------------------------------------------------------------|----------------|------------------|
| Drawing Title Side Extension                                 |                                                                  | Drawing No     | Revision -       |
| Proposed Ground Floor Plan                                   |                                                                  |                |                  |
| Date 26.02.2024                                              |                                                                  | Drawn by<br>DA | Checked by<br>SC |
| Scale                                                        | Note GEA: 271m <sup>2</sup> Ground Floor GIFA: 250m <sup>2</sup> |                |                  |
| 1:100                                                        |                                                                  |                | 0m²              |
| @ A3                                                         | First Floor GIFA: 1                                              |                | 6m²              |
| 0 1                                                          | 2 3 4                                                            | 5 6<br>metres  | N N              |