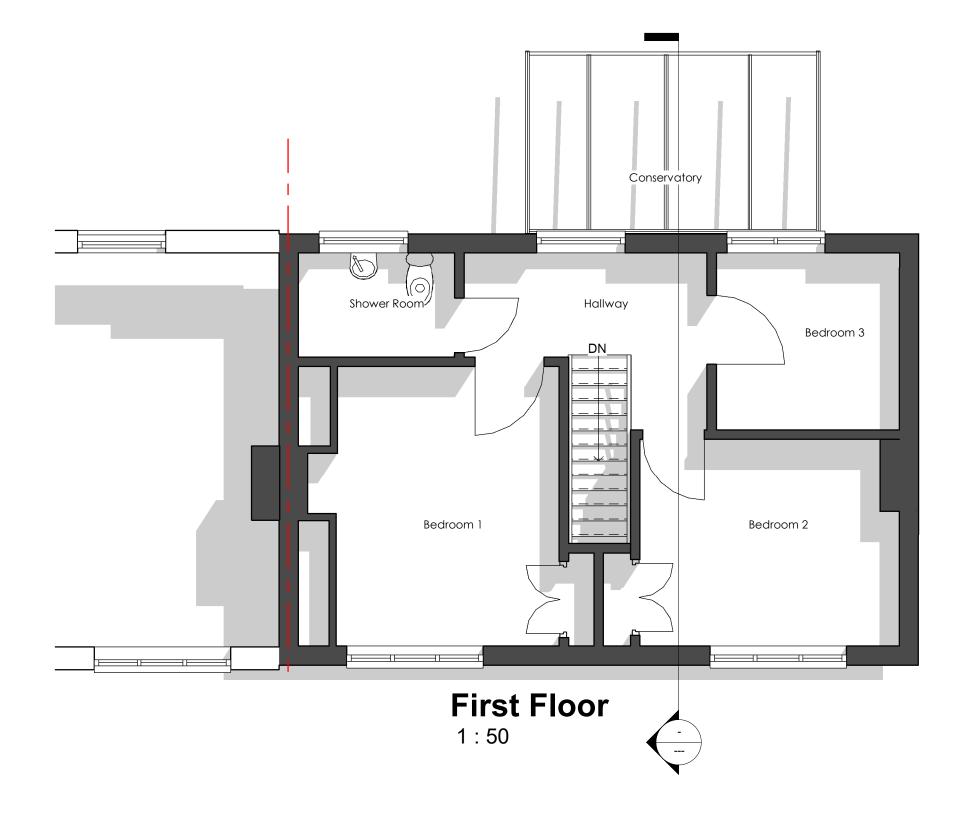

|    |                  |      | 0<br>GRAPHIC SO                  | 1 2<br>CALE: 1:50                | 3                                                                                                               | 4                      | 5   |
|----|------------------|------|----------------------------------|----------------------------------|-----------------------------------------------------------------------------------------------------------------|------------------------|-----|
| No | Description      | Date | 247 London Rd, Stone, Greenhithe | Pinvest LTD                      |                                                                                                                 | REF                    | REV |
|    | 2 00 0 1 1 0 1 1 |      | DA9 9DE                          | Date<br>FEB 2024                 | Sheet number<br>PL/247LR/SD101                                                                                  | Scale (@ A3)<br>1 : 50 |     |
|    |                  |      | Existing First Floor             | Drawn<br>MMK<br>Checked by<br>TK | Sanaa Designs  18 Grenadier Close Email - sanaadesigns@outlook.com Rainham, Kent Mobile - 07583 437570  ME8 8NQ |                        |     |