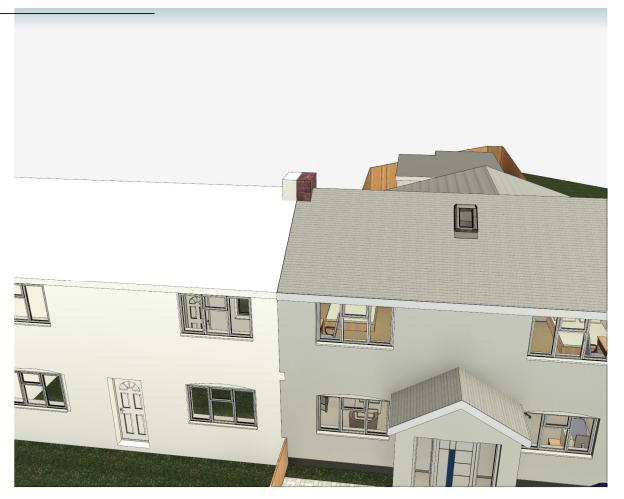

View of Front Elevation 1 NOT TO SCALE

**View of Rear Elevation 1** 

NOT TO SCALE

View of Front Elevation 2 NOT TO SCALE

**View of Rear Elevation 2** 

NOT TO SCALE

| No | Description                           | Date | 247 London Rd, Stone, Greenhithe | Client Pinvest LTD |                                                                                                        | REF                       | REV |
|----|---------------------------------------|------|----------------------------------|--------------------|--------------------------------------------------------------------------------------------------------|---------------------------|-----|
|    | · · · · · · · · · · · · · · · · · · · |      | DA9 9DE                          | Date<br>FEB 2024   | PL/247LR/SD110                                                                                         | Scale (@ A3<br>NOT TO SCA | ' I |
|    |                                       |      | 3D Views 1                       | Drawn<br>MMK       | Sanaa Designs  18 Grenadier Close Email - sanaadesigns@outlook.cor Rainham. Kent Mobile - 07583 437570 |                           |     |
|    |                                       |      |                                  | Checked by TK      | Rainham, Kent Mobile - 07<br>ME8 8NQ                                                                   | 583 43/5/0                |     |