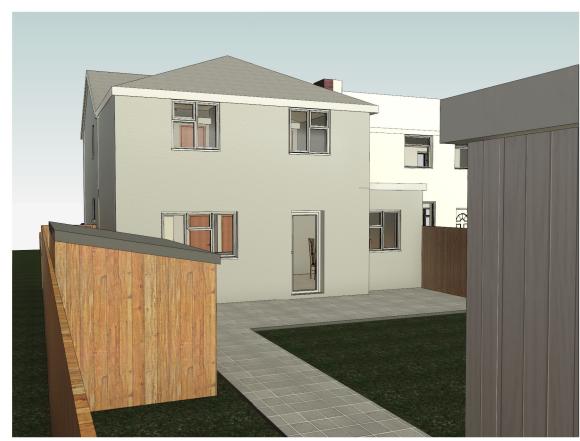

View of Front Elevation 1 NOT TO SCALE

**View of Rear Elevation 1** 

NOT TO SCALE

View of Front Elevation 2 NOT TO SCALE

**View of Rear Elevation 2** 

NOT TO SCALE

| No | Description                           | Date | 247 London Rd, Stone, Greenhithe | Client Pinvest LTD |                                                                                                        | REF                       | REV |
|----|---------------------------------------|------|----------------------------------|--------------------|--------------------------------------------------------------------------------------------------------|---------------------------|-----|
|    | · · · · · · · · · · · · · · · · · · · |      | DA9 9DE                          | Date<br>FEB 2024   | PL/247LR/SD110                                                                                         | Scale (@ A3<br>NOT TO SCA | ' I |
|    |                                       |      | 3D Views 1                       | Drawn<br>MMK       | Sanaa Designs  18 Grenadier Close Email - sanaadesigns@outlook.cor Rainham. Kent Mobile - 07583 437570 |                           |     |
|    |                                       |      |                                  | Checked by TK      | Rainham, Kent Mobile - 07<br>ME8 8NQ                                                                   | 583 43/5/0                |     |