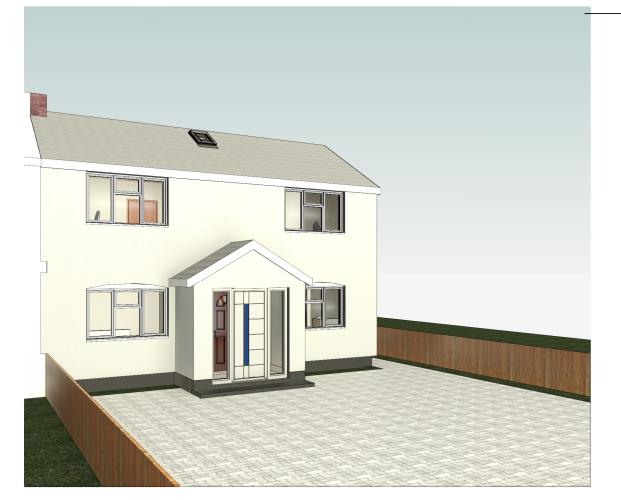

View of Front Elevation 1 NOT TO SCALE

**View of Rear Elevation 1** 

NOT TO SCALE

View of Front Elevation 2 NOT TO SCALE

**View of Rear Elevation 2** 

NOT TO SCALE

| No | Description                           | Date | 247 London Rd, Stone, Greenhithe | Client Pinvest LTD |                                                                                                        | REF                       | REV |
|----|---------------------------------------|------|----------------------------------|--------------------|--------------------------------------------------------------------------------------------------------|---------------------------|-----|
|    | · · · · · · · · · · · · · · · · · · · |      | DA9 9DE                          | Date<br>FEB 2024   | PL/247LR/SD110                                                                                         | Scale (@ A3<br>NOT TO SCA | ' I |
|    |                                       |      | 3D Views 1                       | Drawn<br>MMK       | Sanaa Designs  18 Grenadier Close Email - sanaadesigns@outlook.cor Rainham. Kent Mobile - 07583 437570 |                           |     |
|    |                                       |      |                                  | Checked by TK      | Rainham, Kent Mobile - 07<br>ME8 8NQ                                                                   | 583 43/5/0                |     |