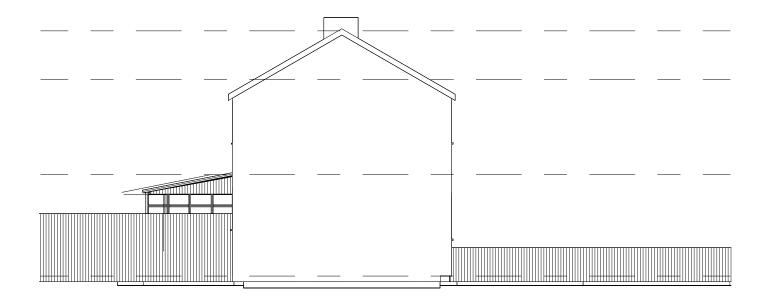

# 

# **Front Elevation (North)**

1:100



## **Side Elevation (East)**

1:100



## **Side Elevation (West)**

1:100

## **Rear Elevation (South)**

1:100

### NOTE

- 1. ALL MEASUREMENTS TO BE CONFIRMED ON SITE
- 2. ALL DRAWINGS AND DETAILS TO BE READ IN CONJUNCTION WITH RELEVENT DOCUMENTS AND SPECIFICATIONS
- 3. NOTE: ANY VARIATIONS TO DETAIL MUST BE DISCUSSED WITH BUILDING CONTROL OFFICER AND ENGINEER

| No | Description | Date | 247 London Rd, Stone, Greenhithe | hithe Pinvest LTD                |                                | REF                                                       | REV |  |
|----|-------------|------|----------------------------------|----------------------------------|--------------------------------|-----------------------------------------------------------|-----|--|
|    | 1           |      | DA9