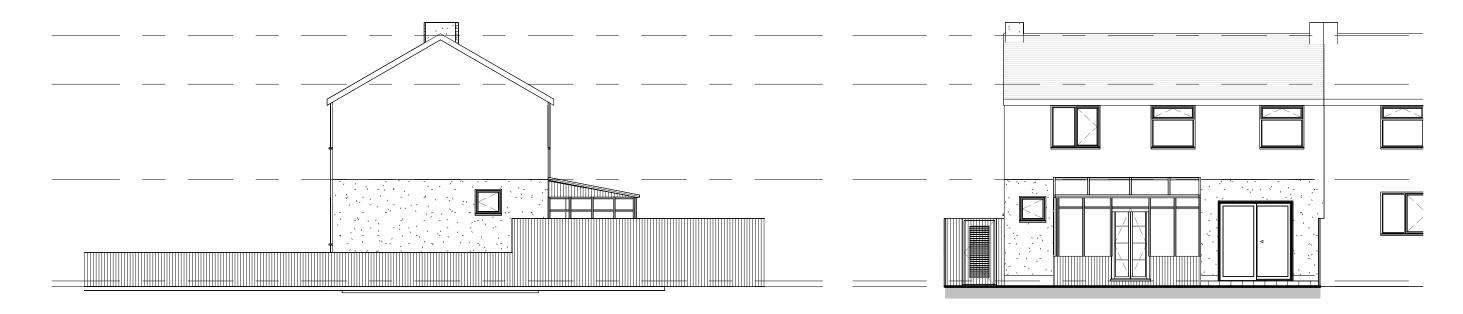

# 

# **Front Elevation (North)**

1:100



## **Side Elevation (East)**

1:100



## **Side Elevation (West)**

1:100

## **Rear Elevation (South)**

1:100

### NOTE

- 1. ALL MEASUREMENTS TO BE CONFIRMED ON SITE
- 2. ALL DRAWINGS AND DETAILS TO BE READ IN CONJUNCTION WITH RELEVENT DOCUMENTS AND SPECIFICATIONS
- 3. NOTE: ANY VARIATIONS TO DETAIL MUST BE DISCUSSED WITH BUILDING CONTROL OFFICER AND ENGINEER

| No | Description | Date | 247 London Rd, Stone, Greenhithe | hithe Pinvest LTD                |                                | REF                                                       | REV |  |
|----|-------------|------|----------------------------------|----------------------------------|--------------------------------|-----------------------------------------------------------|-----|--|
|    | 1           |      | DA9 9DE                          | Date<br