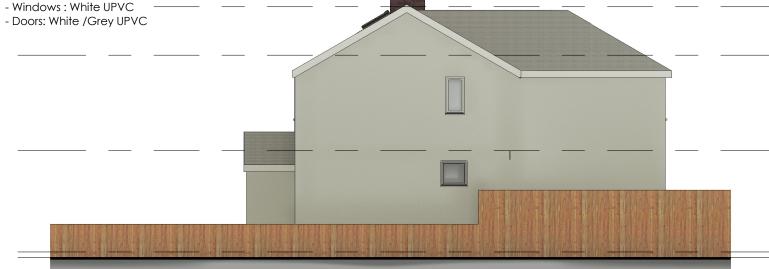

# **Side Elevation (West)**

1:100

- 1. ALL MEASUREMENTS TO BE CONFIRMED ON SITE
- 2. ALL DRAWINGS AND DETAILS TO BE READ IN CONJUNCTION WITH RELEVENT DOCUMENTS AND **SPECIFICATIONS**
- 3. NOTE: ANY VARIATIONS TO DETAIL MUST BE DISCUSSED WITH BUILDING CONTROL OFFICER AND ENGINEER

### <u>Finishes</u>

- Walls: Grey render
- Roof : Black Concrete Roof Tiles
- Fascia & Guttering: Black UPVC