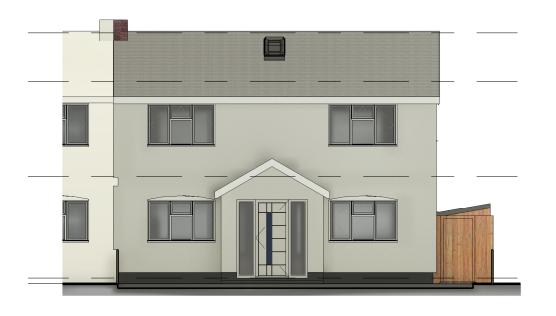

### **PROPOSED**



### **Front Elevation (North)**

1:100



## **Side Elevation (East)**

1:100

### <u>Finishes</u>

- Walls: Grey render
- Roof : Black Concrete Roof Tiles
- Fascia & Guttering: Black UPVC



# **Side Elevation (West)**

1:100

- 1. ALL MEASUREMENTS TO BE CONFIRMED ON SITE
- 2. ALL DRAWINGS AND DETAILS TO BE READ IN CONJUNCTION WITH RELEVENT DOCUMENTS AND **SPECIFICATIONS**
- 3. NOTE: ANY VARIATIONS TO DETAIL MUST BE DISCUSSED WITH BUILDING CONTROL OFFICER AND ENGINEER



### **Rear Elevation (South)**

1:100

|    |             |      | GRAPHIC SCA                      | ALE: 1:100                 |                                                |                                                                                |     |
|----|-------------|------|---------------------------