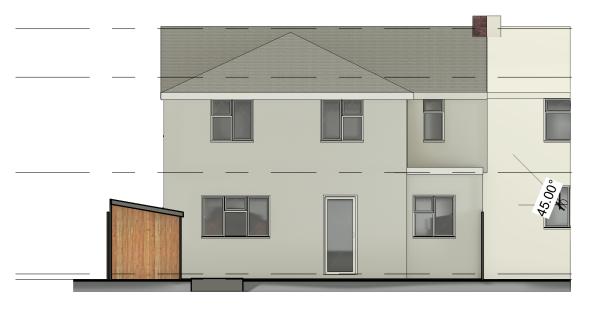

### **Rear Elevation (South)**

1:100

|    |             |      | GRAPHIC SCA                      | ALE: 1:100                 |                                                |                                                                                |     |
|----|-------------|------|----------------------------------|----------------------------|------------------------------------------------|--------------------------------------------------------------------------------|-----|
| No | Description | Date | 247 London Rd, Stone, Greenhithe | Pinvest LTD                |                                                | REF                                                                            | REV |
|    | 2 вовирнен  |      | DA9 9DE                          | Date<br>FEB 2024           |                                                | ale (@ A3)<br>: 100                                                            | 3)  |
|    |             |      | Proposed Elevations              | Drawn<br>MMK<br>Checked by | Sanaa Designs 18 Grenadier Close Email - sanaa | nadier Close Email - sanaadesigns@outlook.co<br>am, Kent Mobile - 07583 437570 |     |