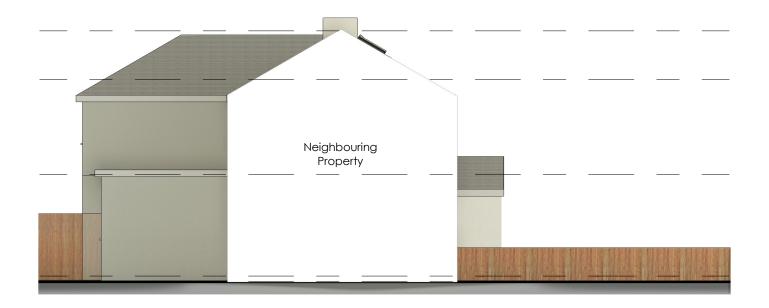

### **PROPOSED**



### **Front Elevation (North)**

1:100



## **Side Elevation (East)**

1:100

### <u>Finishes</u>

- Walls: Grey render
- Roof : Black Concrete Roof Tiles
- Fascia & Guttering: Black UPVC



# **Side Elevation (West)**

1:100

- 1. ALL MEASUREMENTS TO BE CONFIRMED ON SITE
- 2. ALL DRAWINGS AND DETAILS TO BE READ IN CONJUNCTION WITH RELEVENT DOCUMENTS AND **SPECIFICATIONS**
- 3. NOTE: ANY VARIATIONS TO DETAIL MUST BE DISCUSSED WITH BUILDING CONTROL OFFICER AND ENGINEER



### **Rear Elevation (South)**

1:100

|    |             |      | GRAPHIC SCA                      | ALE: 1:100                 |                                                |                                                                                |     |
|----|-------------|------|----------------------------------|----------------------------|-----