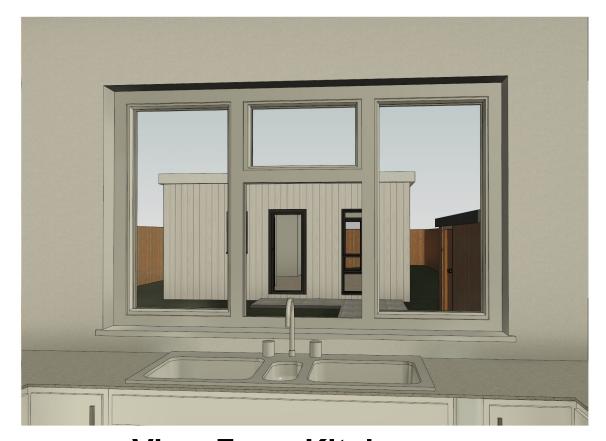

**View of Rear elevation Annex** 

NOT TO SCALE

View of Front Elevation Annex NOTTO SCALE

View From Kitchen NOT TO SCALE

| No |             |      | 247 Landon Dd. Stone, Greenbille | Client Pinvest LTD |                                                                                      | REF                         | REV     |
|----|-------------|------|----------------------------------|--------------------|--------------------------------------------------------------------------------------|-----------------------------|---------|
| .  | Description | Date | 247 London Rd, Stone, Greenhithe | I IIIA62I FID      |                                                                                      |                             |         |
|    | 1           |      | DA9 9DE                          | Date<br>FEB 2024   |                                                                                      | Scale (@ A3)<br>NOT TO SCAI |         |
|    |             |      | 3D view 2                        |                    | Sanaa Designs                                                                        |                             |         |
|    |             |      |                                  |                    | 18 Grenadier Close Email - sanaadesigns@outlo<br>Rainham, Kent Mobile - 07583 437570 |                             | ook.com |
|    |             |      |                                  | TK                 | ME8 8NQ                                                                              |                             |         |