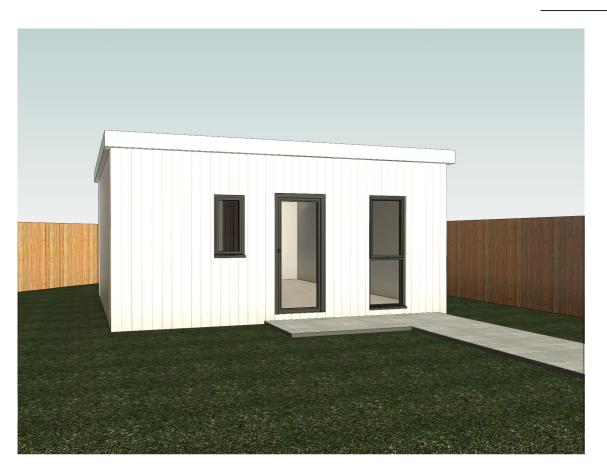

**View of Rear elevation Annex** 

NOT TO SCALE

View of Front Elevation Annex NOTTO SCALE

View From Kitchen NOT TO SCALE

| No |             |      | 247 Landon Dd. Stone, Greenbille | Client Pinvest LTD |                                                                                      | REF                         | REV     |
|----|-------------|------|----------------------------------|--------------------|--------------------------------------------------------------------------------------|-----------------------------|---------|
| .  | Description | Date | 247 London Rd, Stone, Greenhithe | I IIIA62I FID      |                                                                                      |                             |         |
|    | 1           |      | DA9 9DE                          | Date<br>FEB 2024   |                                                                                      | Scale (@ A3)<br>NOT TO SCAI |         |
|    |             |      | 3D view 2                        |                    | Sanaa Designs                                                                        |                             |         |
|    |             |      |                                  |                    | 18 Grenadier Close Email - sanaadesigns@outlo<br>Rainham, Kent Mobile - 07583 437570 |                             | ook.com |
|    |             |      |                                  | TK                 | ME8 8NQ                                                                              |                             |         |