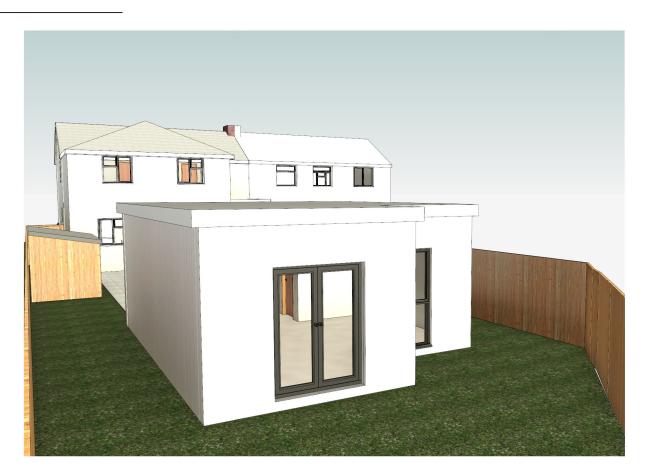

**View of Rear elevation Annex** 

NOT TO SCALE

View of Front Elevation Annex NOTTO SCALE

View From Kitchen NOT TO SCALE

| No |             |      | 247 Landon Dd. Stone, Greenbille | Client Pinvest LTD |                                                                                      | REF                         | REV     |
|----|-------------|------|----------------------------------|--------------------|--------------------------------------------------------------------------------------|-----------------------------|---------|
| .  | Description | Date | 247 London Rd, Stone, Greenhithe | I IIIA62I FID      |                                                                                      |                             |         |
|    | 1           |      | DA9 9DE                          | Date<br>FEB 2024   |                                                                                      | Scale (@ A3)<br>NOT TO SCAI |         |
|    |             |      | 3D view 2                        |                    | Sanaa Designs                                                                        |                             |         |
|    |             |      |                                  |                    | 18 Grenadier Close Email - sanaadesigns@outlo<br>Rainham, Kent Mobile - 07583 437570 |                             | ook.com |
|    |             |      |                                  | TK                 | ME8 8NQ                                                                              |                             |         |