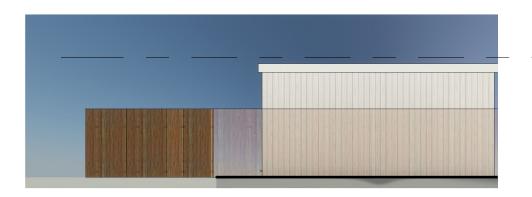

## **Annex Rear Elevation (South)**

1:100

## inishes

- Walls: Vertical White Composiste Cladding
- Flat Roof : Fibreglass
- Fascia & Guttering: Black UPVC
- Windows : Black UPVC
- Doors: Black UPVC