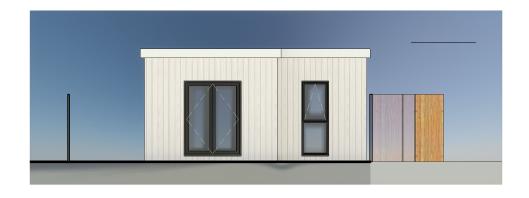

## **PROPOSED**

**Annex Front Elevation (North)** 

1:100

**Annex Side Elevation (East)** 

1:100

**Annex Side Elevation (West)** 

1:100

## inishes

- Walls: Vertical White Composiste Cladding
- Flat Roof : Fibreglass
- Fascia & Guttering: Black UPVC
- Windows : Black UPVC
- Doors: Black UPVC