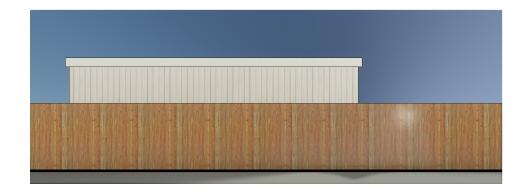

## **PROPOSED**

**Annex Front Elevation (North)** 

1:100

**Annex Side Elevation (East)** 

1:100

**Annex Side Elevation (West)** 

1:100

## inishes

- Walls: Vertical White Composiste Cladding
- Flat Roof : Fibreglass
- Fascia & Guttering: Black UPVC
- Windows : Black UPVC
- Doors: Black UPVC