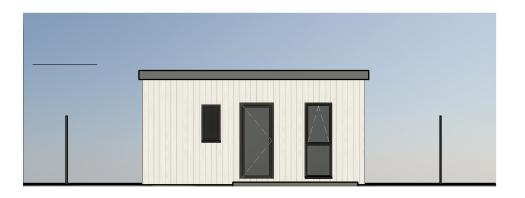

## **PROPOSED**

**Annex Front Elevation (North)** 

1:100

**Annex Side Elevation (East)** 

1:100

**Annex Side Elevation (West)** 

1:100

## inishes

- Walls: Vertical White Composiste Cladding
- Flat Roof : Fibreglass
- Fascia & Guttering: Black UPVC
- Windows : Black UPVC
- Doors: Black UPVC