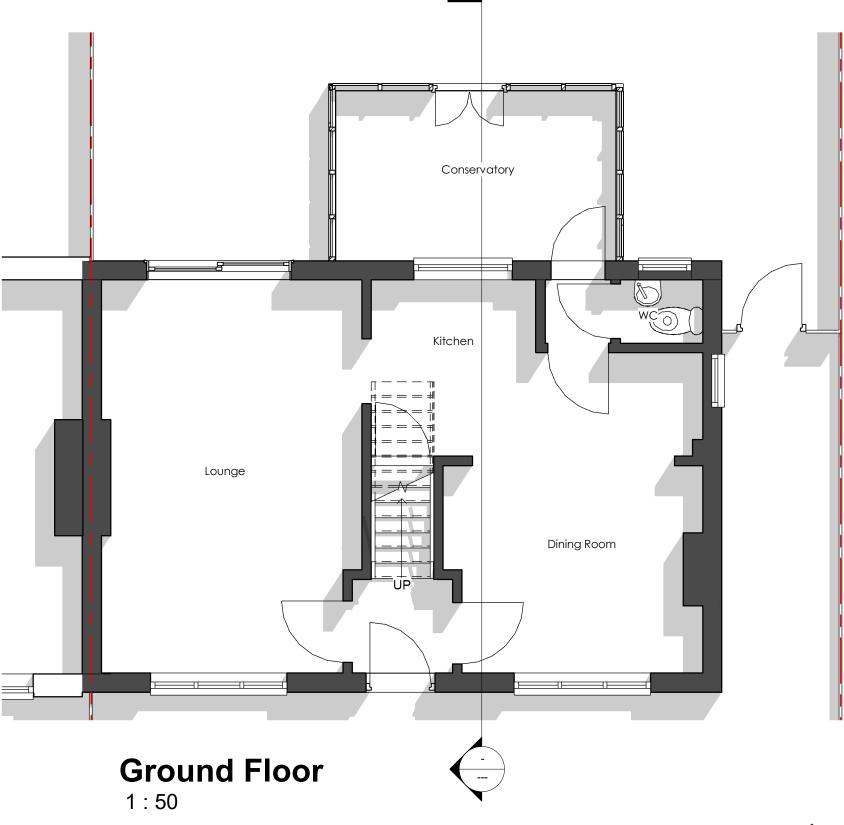

## **EXISTING**

## NOTE

- 1. ALL MEASUREMENTS TO BE CONFIRMED ON SITE
- 2. ALL DRAWINGS AND DETAILS TO BE READ IN CONJUNCTION WITH RELEVENT DOCUMENTS AND SPECIFICATIONS
- 3. NOTE: ANY VARIATIONS TO DETAIL MUST BE DISCUSSED WITH BUILDING CONTROL OFFICER AND ENGINEER

|    |             |      | GRAFIIC 3C                       | ALL. 1.30        |                                                                    |                      |     |
|----|-------------|------|----------------------------------|------------------|--------------------------------------------------------------------|----------------------|-----|
| No |             |      |                                  | Client           |                                                                    | REF                  | REV |
|    | Description | Date | 247 London Rd, Stone, Greenhithe | Pinvest LTD      |                                                                    |                      |     |
|    | '           |      | DA9 9DE                          | Date<br>FEB 2024 | Sheet number<br>PL/247LR/SD100                                     | Scale (@ A3)<br>1:50 | )   |
|    |             |      | Existing Ground Floor            | Drawn<br>MMK     | Sanaa Designs  18 Grenadier Close Email - sanaadesigns@outlook.com |                      |     |
|    |             |      |                                  | Checked by TK    | Rainham, Kent Mobile - 07<br>ME8 8NQ                               | 7583 437570          |     |