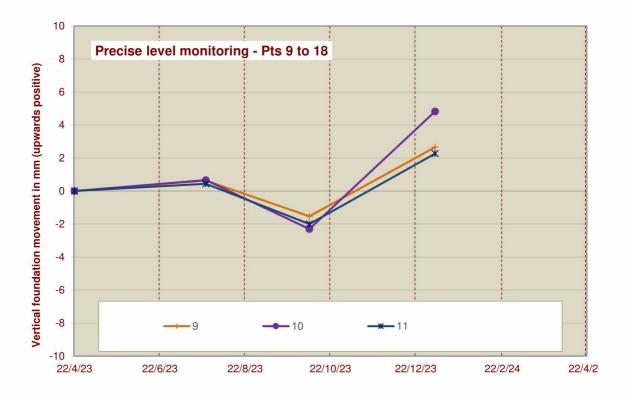

## **Level Monitoring Results**

| Survey:  | 1          |       | 2          |             | 3          |       | 4          |       | 5      |       |
|----------|------------|-------|------------|-------------|------------|-------|------------|-------|--------|-------|
| By:      | CV         |       | CV         |             | CV         |       | CV         |       |        |       |
| Date:    | 22/04/2023 |       | 25/07/2023 |             | 07/10/2023 |       | 05/01/2024 |       | #N/A   |       |
|          | levels     | chngs | levels     | chngs       | levels     | chngs | levels     | chngs | levels | chngs |
| Point ID | mm         | mm    | mm         | mm          | mm         | mm    | mm         | mm    | mm     | mm    |
| Datum    | 1000.00    | 0.0   | 1000.00    | 0.0         | 1000.00    | 0.0   | 1000.00    | 0.0   |        | #N/A  |
| 1        | 1067.64    | 0.0   | 1068.08    | 0.4         | 1067.00    | -0.6  | 1067.50    | -0.1  |        | #N/A  |
| 2        | 1073.18    | 0.0   | 1073.70    | 0.5         | 1073.78    | 0.6   | 1072.73    | -0.5  |        | #IWA  |
| 3        | 1051.98    | 0.0   | 1052.55    | 0.6         | 1053.10    | 1.1   | 1051.33    | -0.6  |        | #N/A  |
| 4        | 1085.67    | 0.0   | 1086.20    | 0.5         | 1086.68    | 1.0   | 1084.93    | -0.7  |        | #IV/A |
| 5        | 1103.34    | 0.0   | 1103.92    | 0.6         | 1104.36    | 1.0   | 1102.93    | -0.4  |        | #W/A  |
| 6        | 1041.94    | 0.0   | 1041.88    | -0.1        | 1041.44    | -0.5  | 1041.23    | -0.7  |        | #N/A  |
| 7        | 1080.24    | 0.0   | 1079.76    | <b>-0.5</b> | 1078.04    | -2.2  | 1079.43    | -0.8  |        | #WA   |
| 8        | 1045.44    | 0.0   | 1045.56    | 0.1         | 1044.10    | -1.3  | 1045.74    | 0.3   |        | #N/A  |
| 9        | 1025.27    | 0.0   | 1025.90    | 0.6         | 1023.74    | -1.5  | 1027.93    | 2.7   |        | #IV/A |
| 10       | 1038.94    | 0.0   | 1039.60    | 0.7         | 1036.64    | -2.3  | 1043.77    | 4.8   |        | #AVA  |
| 11       | 1031.78    | 0.0   | 1032.22    | 0.4         | 1029.78    | -2.0  | 1034.05    | 2.3   |        | #N/A  |

## Precise level monitoring related to Datum