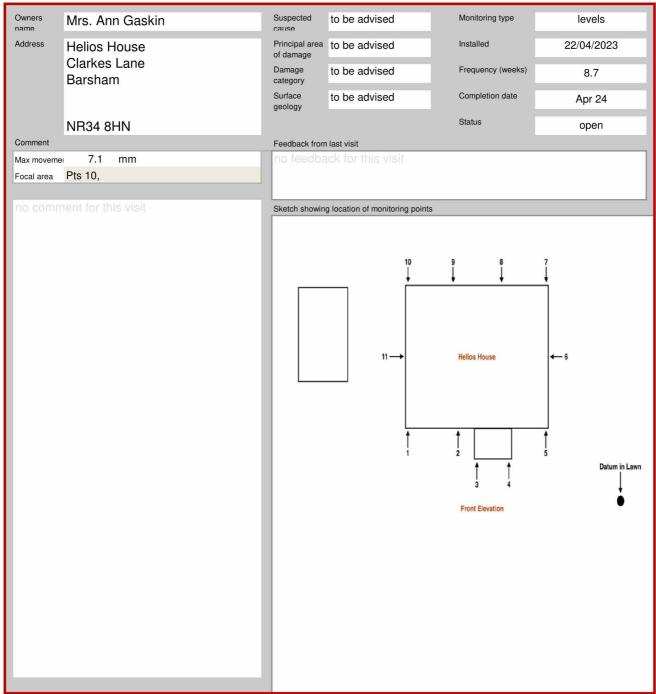

## **Level Monitoring Results**

| Survey:  | 1          |       | 2          |             | 3          |       | 4          |       | 5      |       |
|----------|------------|-------|------------|-------------|------------|-------|------------|-------|--------|-------|
| By:      | CV         |       | CV         |             | CV         |       | CV         |       |        |       |
| Date:    | 22/04/2023 |       | 25/07/2023 |             | 07/10/2023 |       | 05/01/2024 |       | #N/A   |       |
|          | levels     | chngs | levels     | chngs       | levels     | chngs | levels     | chngs | levels | chngs |
| Point ID | mm         | mm    | mm         | mm          | mm         | mm    | mm         | mm    | mm     | mm    |
| Datum    | 1000.00    | 0.0   | 1000.00    | 0.0         | 1000.00    | 0.0   | 1000.00    | 0.0   |        | #N/A  |
| 1        | 1067.64    | 0.0   | 1068.08    | 0.4         | 1067.00    | -0.6  | 1067.50    | -0.1  |        | #N/A  |
| 2        | 1073.18    | 0.0   | 1073.70    | 0.5         | 1073.78    | 0.6   | 1072.73    | -0.5  |        | #IWA  |
| 3        | 1051.98    | 0.0   | 1052.55    | 0.6         | 1053.10    | 1.1   | 1051.33    | -0.6  |        | #N/A  |
| 4        | 1085.67    | 0.0   | 1086.20    | 0.5         | 1086.68    | 1.0   | 1084.93    | -0.7  |        | #IV/A |
| 5        | 1103.34    | 0.0   | 1103.92    | 0.6         | 1104.36    | 1.0   | 1102.93    | -0.4  |        | #W/A  |
| 6        | 1041.94    | 0.0   | 1041.88    | -0.1        | 1041.44    | -0.5  | 1041.23    | -0.7  |        | #N/A  |
| 7        | 1080.24    | 0.0   | 1079.76    | <b>-0.5</b> | 1078.04    | -2.2  | 1079.43    | -0.8  |        | #WA   |
| 8        | 1045.44    | 0.0   | 1045.56    | 0.1         | 1044.10    | -1.3  | 1045.74    | 0.3   |        | #N/A  |
| 9        | 1025.27    | 0.0   | 1025.90    | 0.6         | 1023.74    | -1.5  | 1027.93    | 2.7   |        | #IV/A |
| 10       | 1038.94    | 0.0   | 1039.60    | 0.7         | 1036.64    | -2.3  | 1043.77    | 4.8   |        | #AVA  |
| 11       | 1031.78    | 0.0   | 1032.22    | 0.4         | 1029.78    | -2.0  | 1034.05    | 2.3   |        | #N/A  |