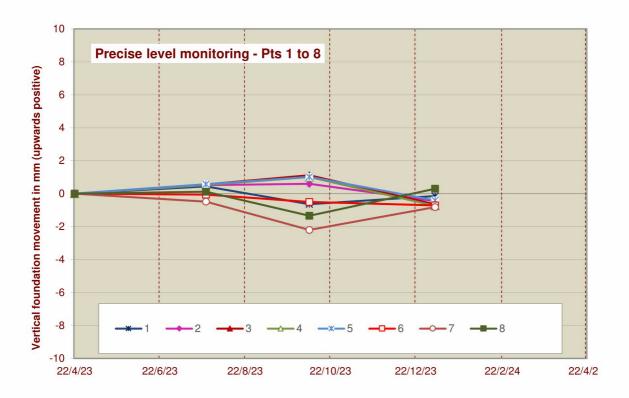

## **Level Monitoring Results**

| Survey:  | 1          |       | 2          |             | 3          |       | 4          |       | 5      |       |
|----------|------------|-------|------------|-------------|------------|-------|------------|-------|--------|-------|
| By:      | CV         |       | CV         |             | CV         |       | CV         |       |        |       |
| Date:    | 22/04/2023 |       | 25/07/2023 |             | 07/10/2023 |       | 05/01/2024 |       | #N/A   |       |
|          | levels     | chngs | levels     | chngs       | levels     | chngs | levels     | chngs | levels | chngs |
| Point ID | mm         | mm    | mm         | mm          | mm         | mm    | mm         | mm    | mm     | mm    |
| Datum    | 1000.00    | 0.0   | 1000.00    | 0.0         | 1000.00    | 0.0   | 1000.00    | 0.0   |        | #N/A  |
| 1        | 1067.64    | 0.0   | 1068.08    | 0.4         | 1067.00    | -0.6  | 1067.50    | -0.1  |        | #N/A  |
| 2        | 1073.18    | 0.0   | 1073.70    | 0.5         | 1073.78    | 0.6   | 1072.73    | -0.5  |        | #IWA  |
| 3        | 1051.98    | 0.0   | 1052.55    | 0.6         | 1053.10    | 1.1   | 1051.33    | -0.6  |        | #N/A  |
| 4        | 1085.67    | 0.0   | 1086.20    | 0.5         | 1086.68    | 1.0   | 1084.93    | -0.7  |        | #IV/A |
| 5        | 1103.34    | 0.0   | 1103.92    | 0.6         | 1104.36    | 1.0   | 1102.93    | -0.4  |        | #W/A  |
| 6        | 1041.94    | 0.0   | 1041.88    | -0.1        | 1041.44    | -0.5  | 1041.23    | -0.7  |        | #N/A  |
| 7        | 1080.24    | 0.0   | 1079.76    | <b>-0.5</b> | 1078.04    | -2.2  | 1079.43    | -0.8  |        | #WA   |
| 8        | 1045.44    | 0.0   | 1045.56    | 0.1         | 1044.10    | -1.3  | 1045.74    | 0.3   |        | #N/A  |
| 9        | 1025.27    | 0.0   | 1025.90    | 0.6         | 1023.74    | -1.5  | 1027.93    | 2.7   |        | #IV/A |
| 10       | 1038.94    | 0.0   | 1039.60    | 0.7         | 1036.64    | -2.3  | 1043.77    | 4.8   |        | #AVA  |
| 11       | 1031.78    | 0.0   | 1032.22    | 0.4         | 1029.78    | -2.0  | 1034.05    | 2.3   |        | #N/A  |

## Precise level monitoring related to Datum