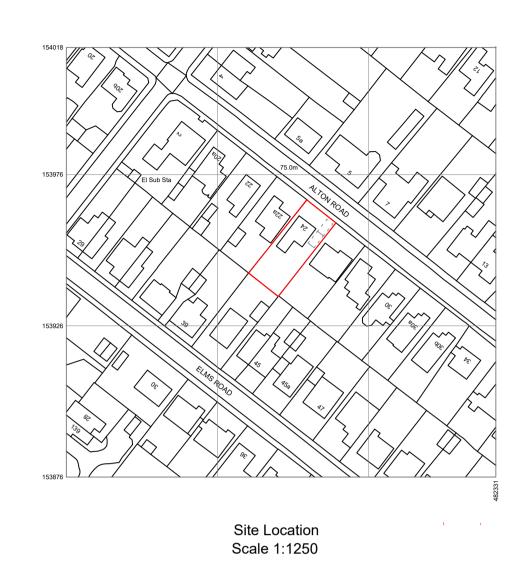

Block Plan Scale 1:200 Site Layout Scale 1:500

20m 50m

Notes All materials to match existing.
 All dimensions shown are structural build sizes.

not finished sizes.
3. Do not scale from this drawing (other than for

OS Map Licence

Crown copyright 2018. Supplied by Copla Ltd., trading as UKPlanningMaps.com a licensed Ordnance Survey partner (100054135). Data licenced for 1 year, expiring 08 October 2021. Unique plan reference: v2c/518283/702183

Project Proposed Extension

24 Alton Road Fleet Client Chris Flack **Drawing Title** Site Location and Block Plan Date

Drawing No. Rev 1809-010 E 09.10.20 Page Size Scale AS SHOWN

M3 Architectural Design Ltd Basepoint Centres Ltd 377-399 London Road Camberley GU15 3HL t:01276 300024 e: info@m3architecturaldesign.co.uk w: www.m3architecturaldesign.co.uk