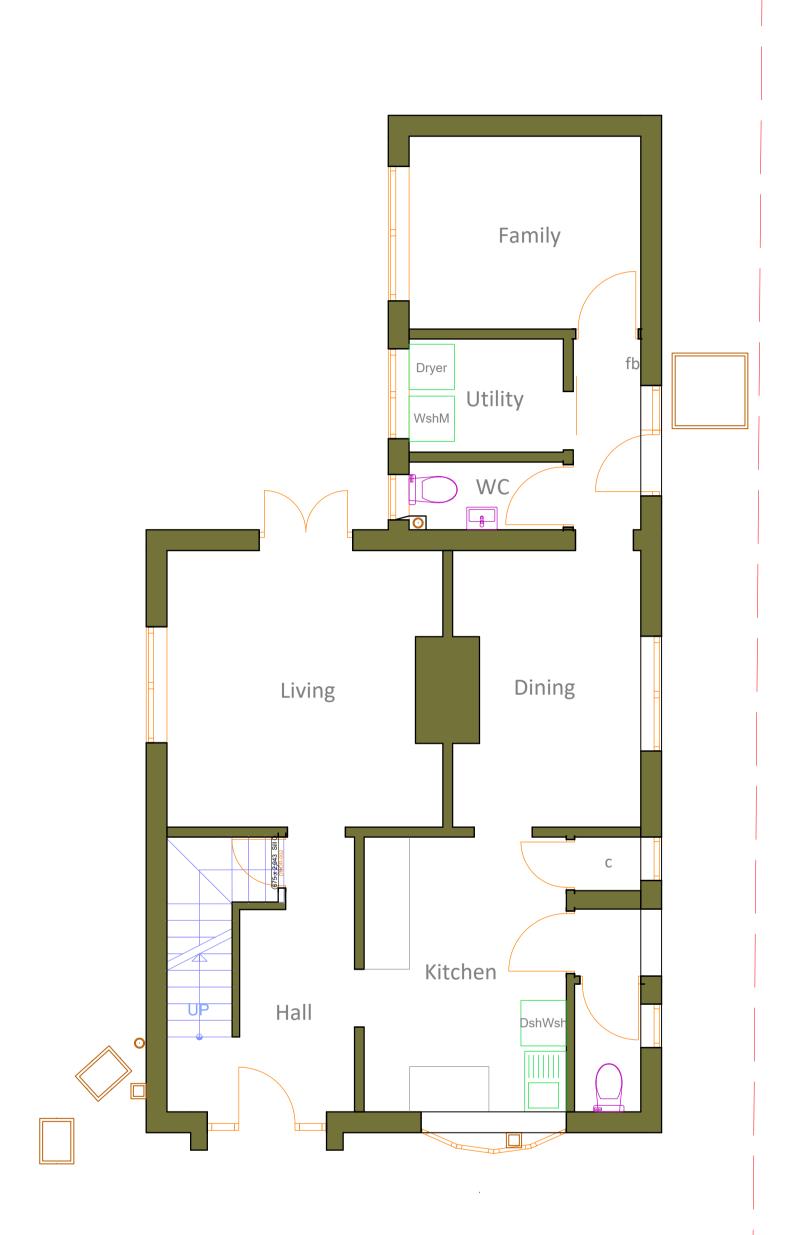

© 2020 M3 Architectural Design Ltd

Existing Ground Floor Plan Scale 1:50

Existing First Floor Plan Scale 1:50

Notes

Legend

w - Wardrobe
c - Cupboard
e - Electric Meter
g - Gas Meter
b - Boiler
cu - Consumer unit

Legend

W - Wardrobe

C - Cupboard

e - Electric Meter

g - Gas Meter

b - Boiler

cu - Consumer unit

Plant / Boiler 3163 E/S Walk in Wardrobe BEDROOM 1 1218