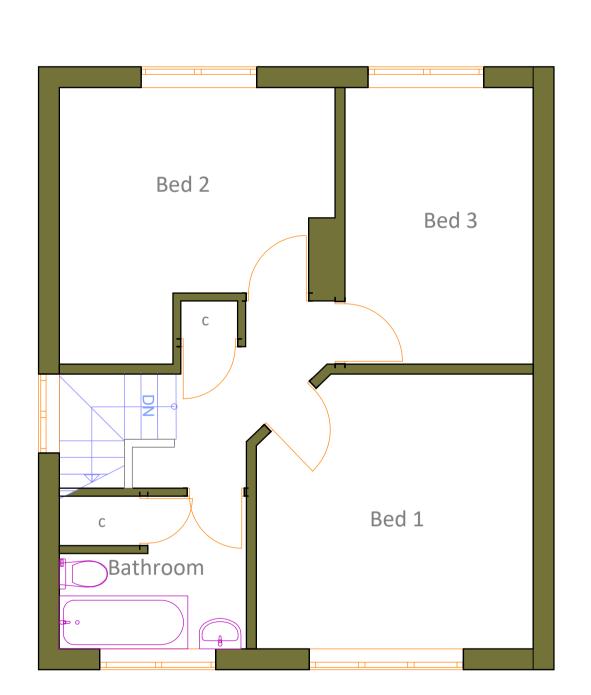

© 2020 M3 Architectural Design Ltd

Existing Ground Floor Plan Scale 1:50

Existing First Floor Plan Scale 1:50

Notes

Legend

w - Wardrobe
c - Cupboard
e - Electric Meter
g - Gas Meter
b - Boiler
cu - Consumer unit

Legend

W - Wardrobe

C - Cupboard

e - Electric Meter

g - Gas Meter

b - Boiler

cu - Consumer unit

Plant / Boiler 3163 E/S Walk in Wardrobe BEDROOM 1 1218