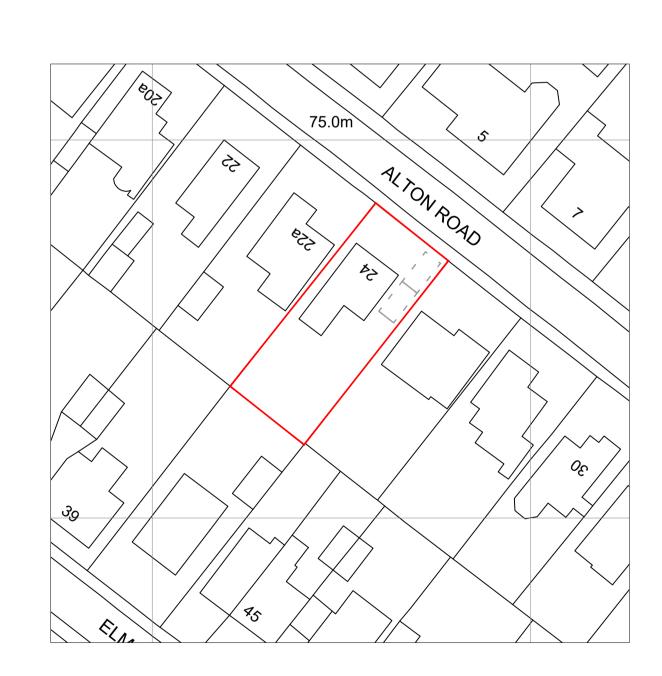

Block Plan Scale 1:200 Site Layout Scale 1:500

20m 50m

Notes All materials to match existing.
 All dimensions shown are structural build sizes.

not finished sizes.
3. Do not scale from this drawing (other than for

Project Proposed Extension

24 Alton Road Fleet Client Chris Flack **Drawing Title** Site Location and Block Plan Date

Drawing No. Rev 1809-010 E 09.10.20 Page Size Scale AS SHOWN

M3 Architectural Design Ltd Basepoint Centres Ltd 377-399 London Road Camberley GU15 3HL t:01276 300024 e: info@m3architecturaldesign.co.uk w: www.m3architecturaldesign.co.uk