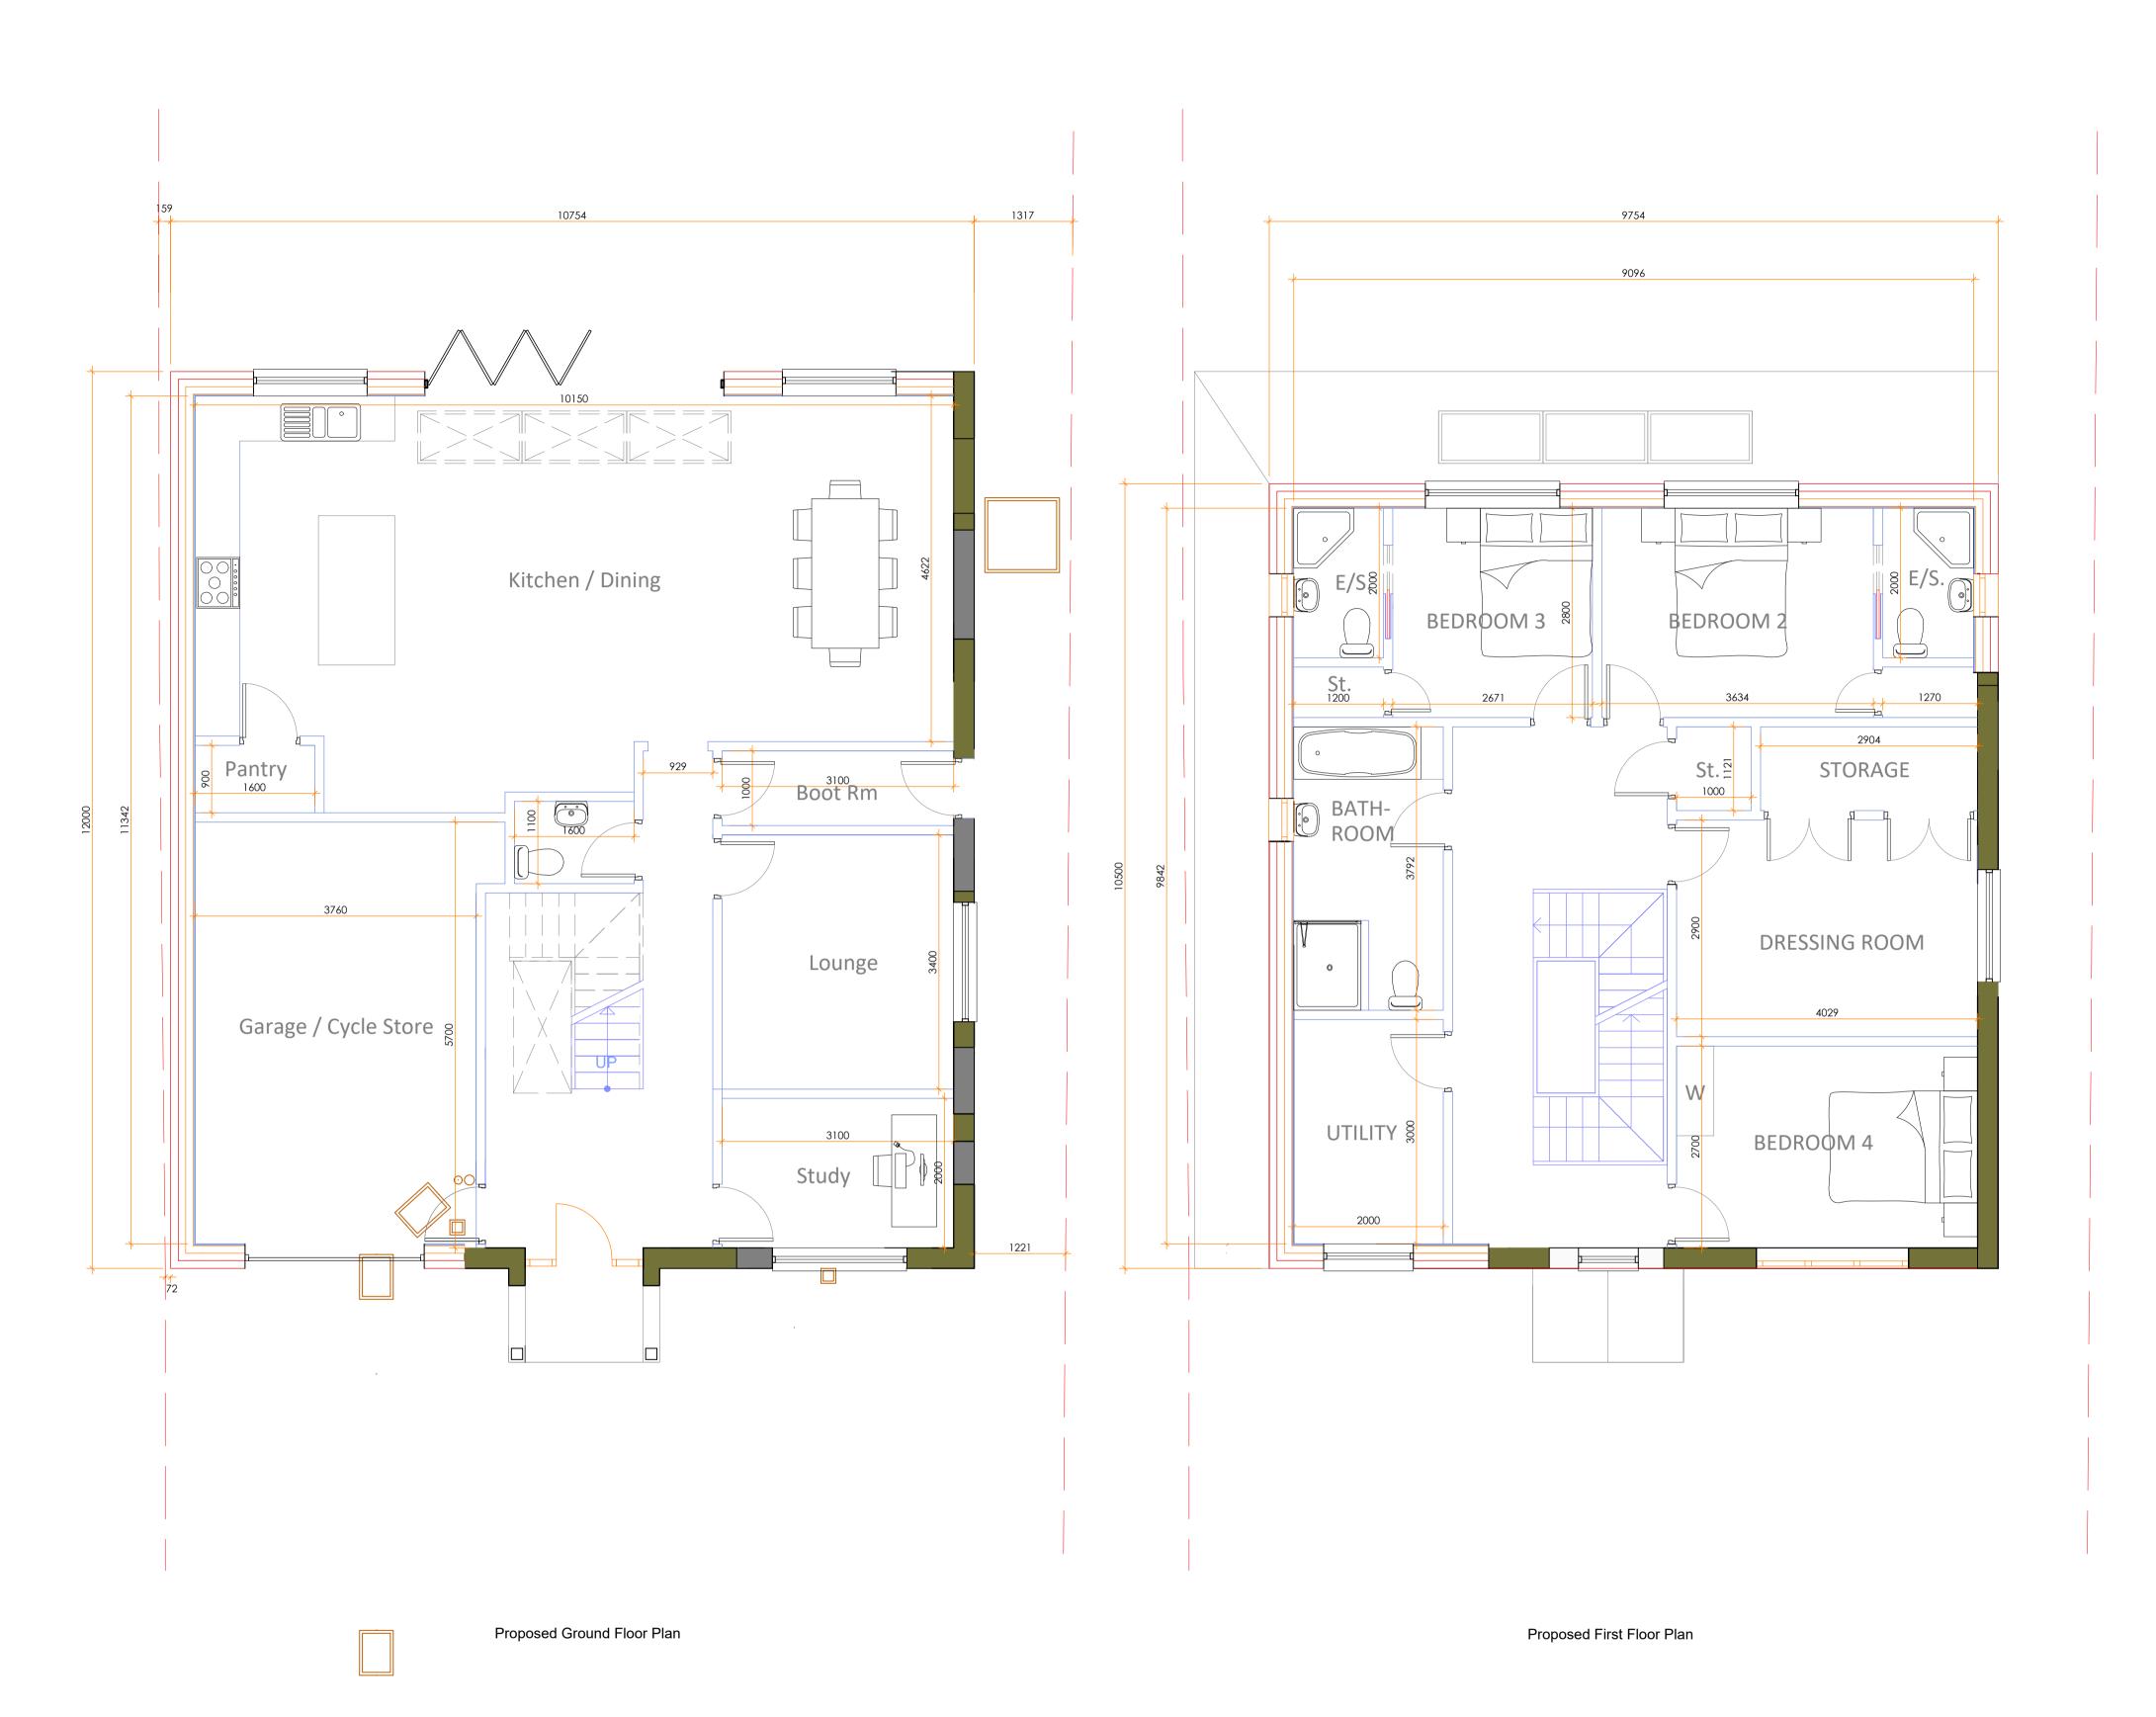

Legend

W - Wardrobe

C - Cupboard

e - Electric Meter

g - Gas Meter

b - Boiler

cu - Consumer unit

Plant / Boiler 3163 E/S Walk in Wardrobe BEDROOM 1 1218