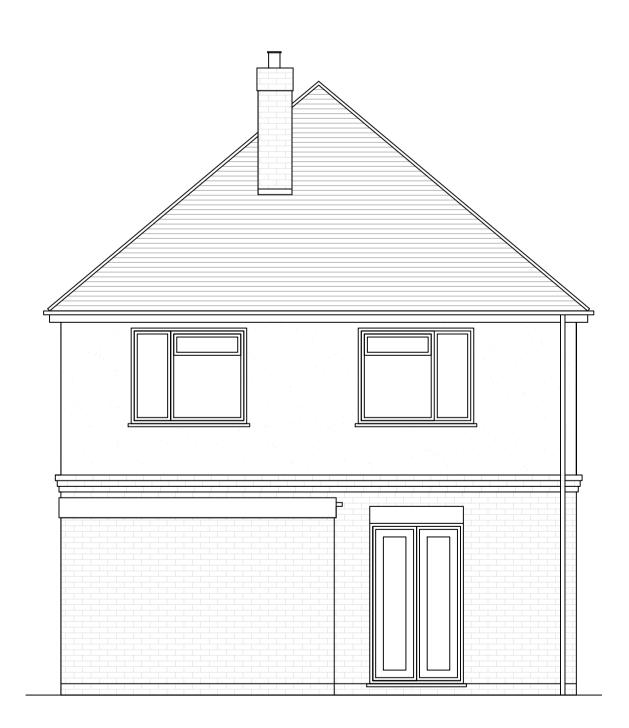

Existing Front Elevation Scale 1:50

Existing Rear Elevation Scale 1:50

Existing Side Elevation Scale 1:50

Existing Side Elevation Scale 1:50

Notes

All materials to match existing.
 All dimensions shown are structural build sizes