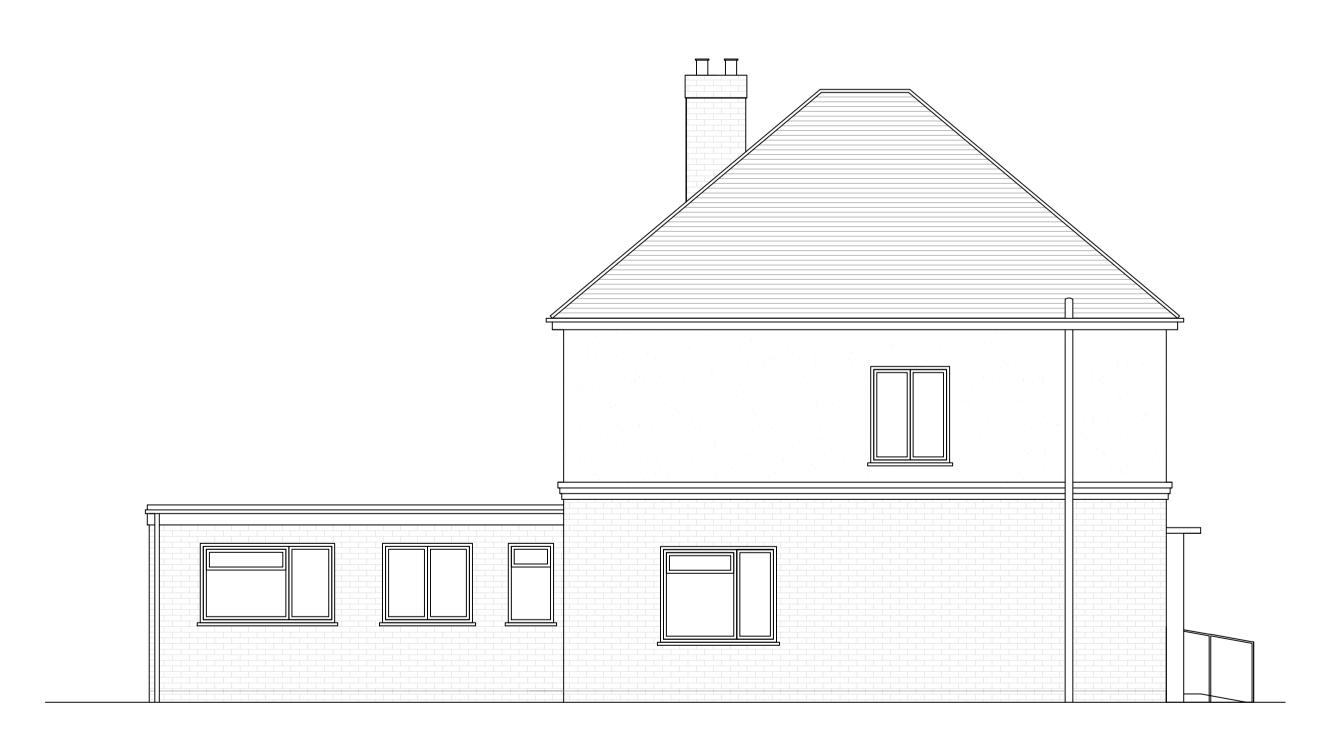

Existing Front Elevation Scale 1:50

Existing Rear Elevation Scale 1:50

Existing Side Elevation Scale 1:50

Existing Side Elevation Scale 1:50

Notes

All materials to match existing.
 All dimensions shown are structural build sizes