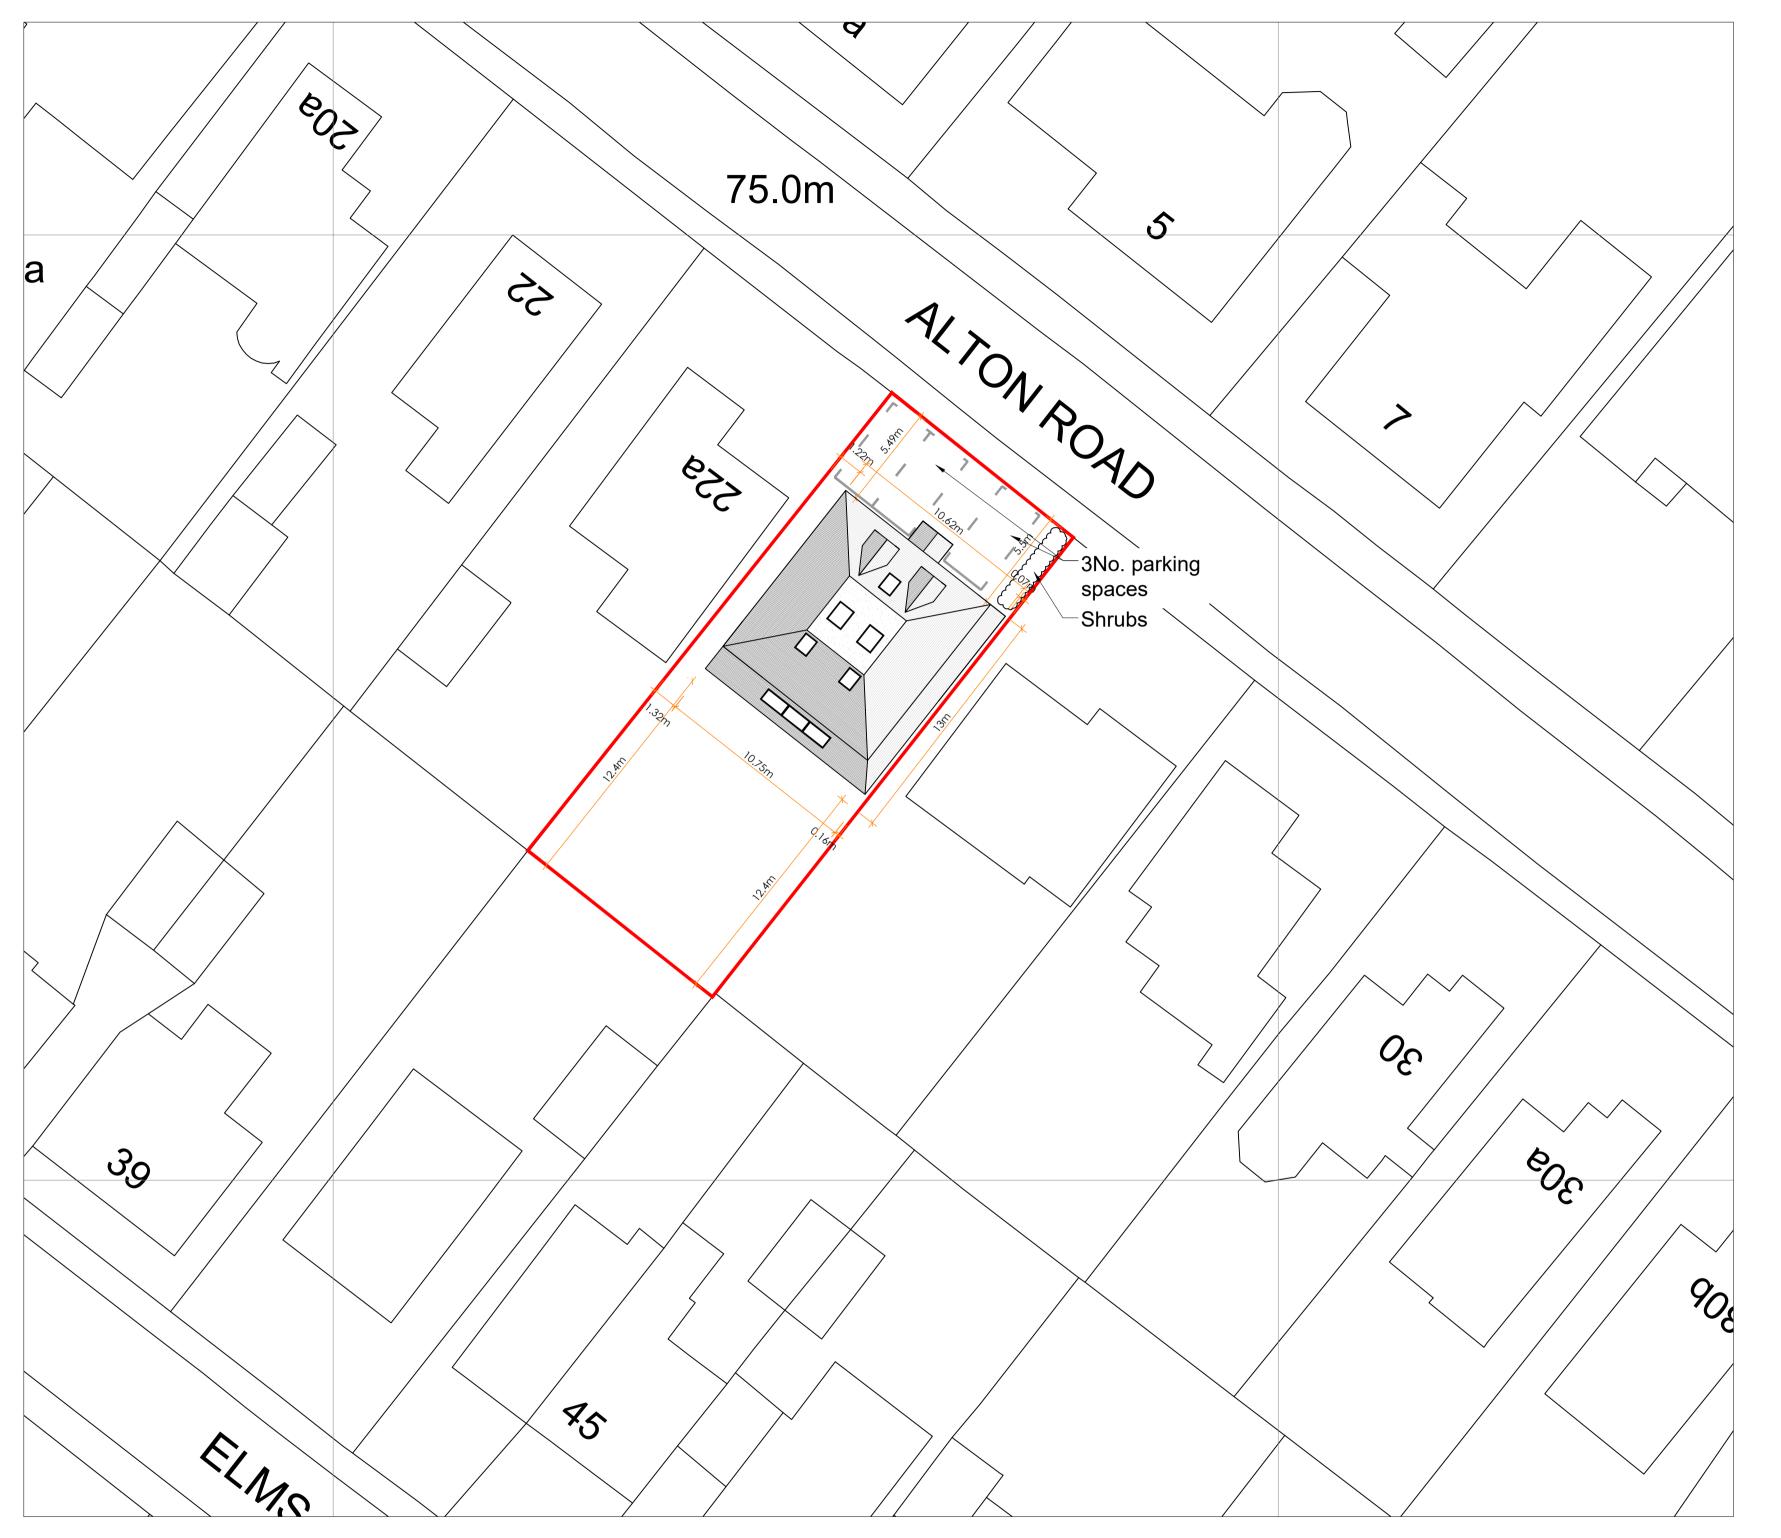

Block Plan Scale 1:200 Site Layout Scale 1:500

20m 50m

Notes All materials to match existing.
 All dimensions shown are structural build sizes.

not finished sizes.
3. Do not scale from this drawing (other than for

| Ш   | 17.02.22 | Shrubs added, parking adjusted                           |
|-----|----------|----------------------------------------------------------|
| D   | 04.01.22 | Plans and elevations updated to suit client comment      |
| С   | 28.06.21 | Dormers reduced and spaced out to suit planning comments |
| В   | 25.05.21 | Reduced upper floors to suit planning comments           |
| Α   | 05.04.21 | Existing Parking added                                   |
| Rev | Date     | Description                                              |

Project Proposed Extension

24 Alton Road Fleet Client Chris Flack **Drawing Title** Site Location and Block Plan Date

Drawing No. Rev 1809-010 E 09.10.20 Page Size Scale AS SHOWN

M3 Architectural Design Ltd Basepoint Centres Ltd 377-399 London Road Camberley GU15 3HL t:01276 300024 e: info@m3architecturaldesign.co.uk w: www.m3architecturaldesign.co.uk