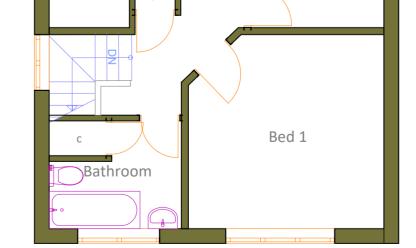

Existing Ground Floor Plan Scale 1:50

Existing First Floor Plan Scale 1:50

> 0 2.5m 1:50 \_\_\_\_\_

 
 Notes

 1. All materials to match existing.

 2. All dimensions shown are structural build sizes not finished sizes.