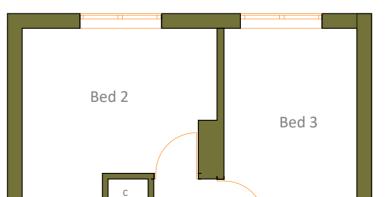

Existing Ground Floor Plan Scale 1:50

Existing First Floor Plan Scale 1:50

> 0 2.5m 1:50 \_\_\_\_\_

 
 Notes

 1. All materials to match existing.

 2. All dimensions shown are structural build sizes not finished sizes.