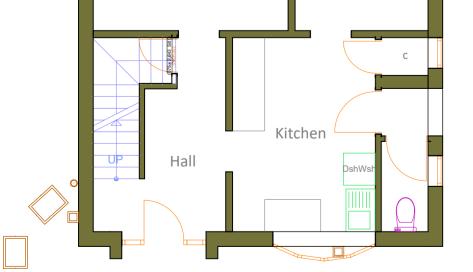

Existing Ground Floor Plan Scale 1:50

Existing First Floor Plan Scale 1:50

> 0 2.5m 1:50 \_\_\_\_\_

 
 Notes

 1. All materials to match existing.

 2. All dimensions shown are structural build sizes not finished sizes.