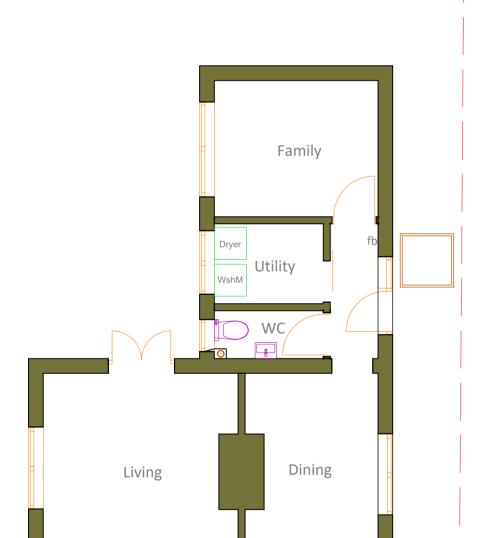

Existing Ground Floor Plan Scale 1:50

Existing First Floor Plan Scale 1:50

> 0 2.5m 1:50 \_\_\_\_\_

 
 Notes

 1. All materials to match existing.

 2. All dimensions shown are structural build sizes not finished sizes.