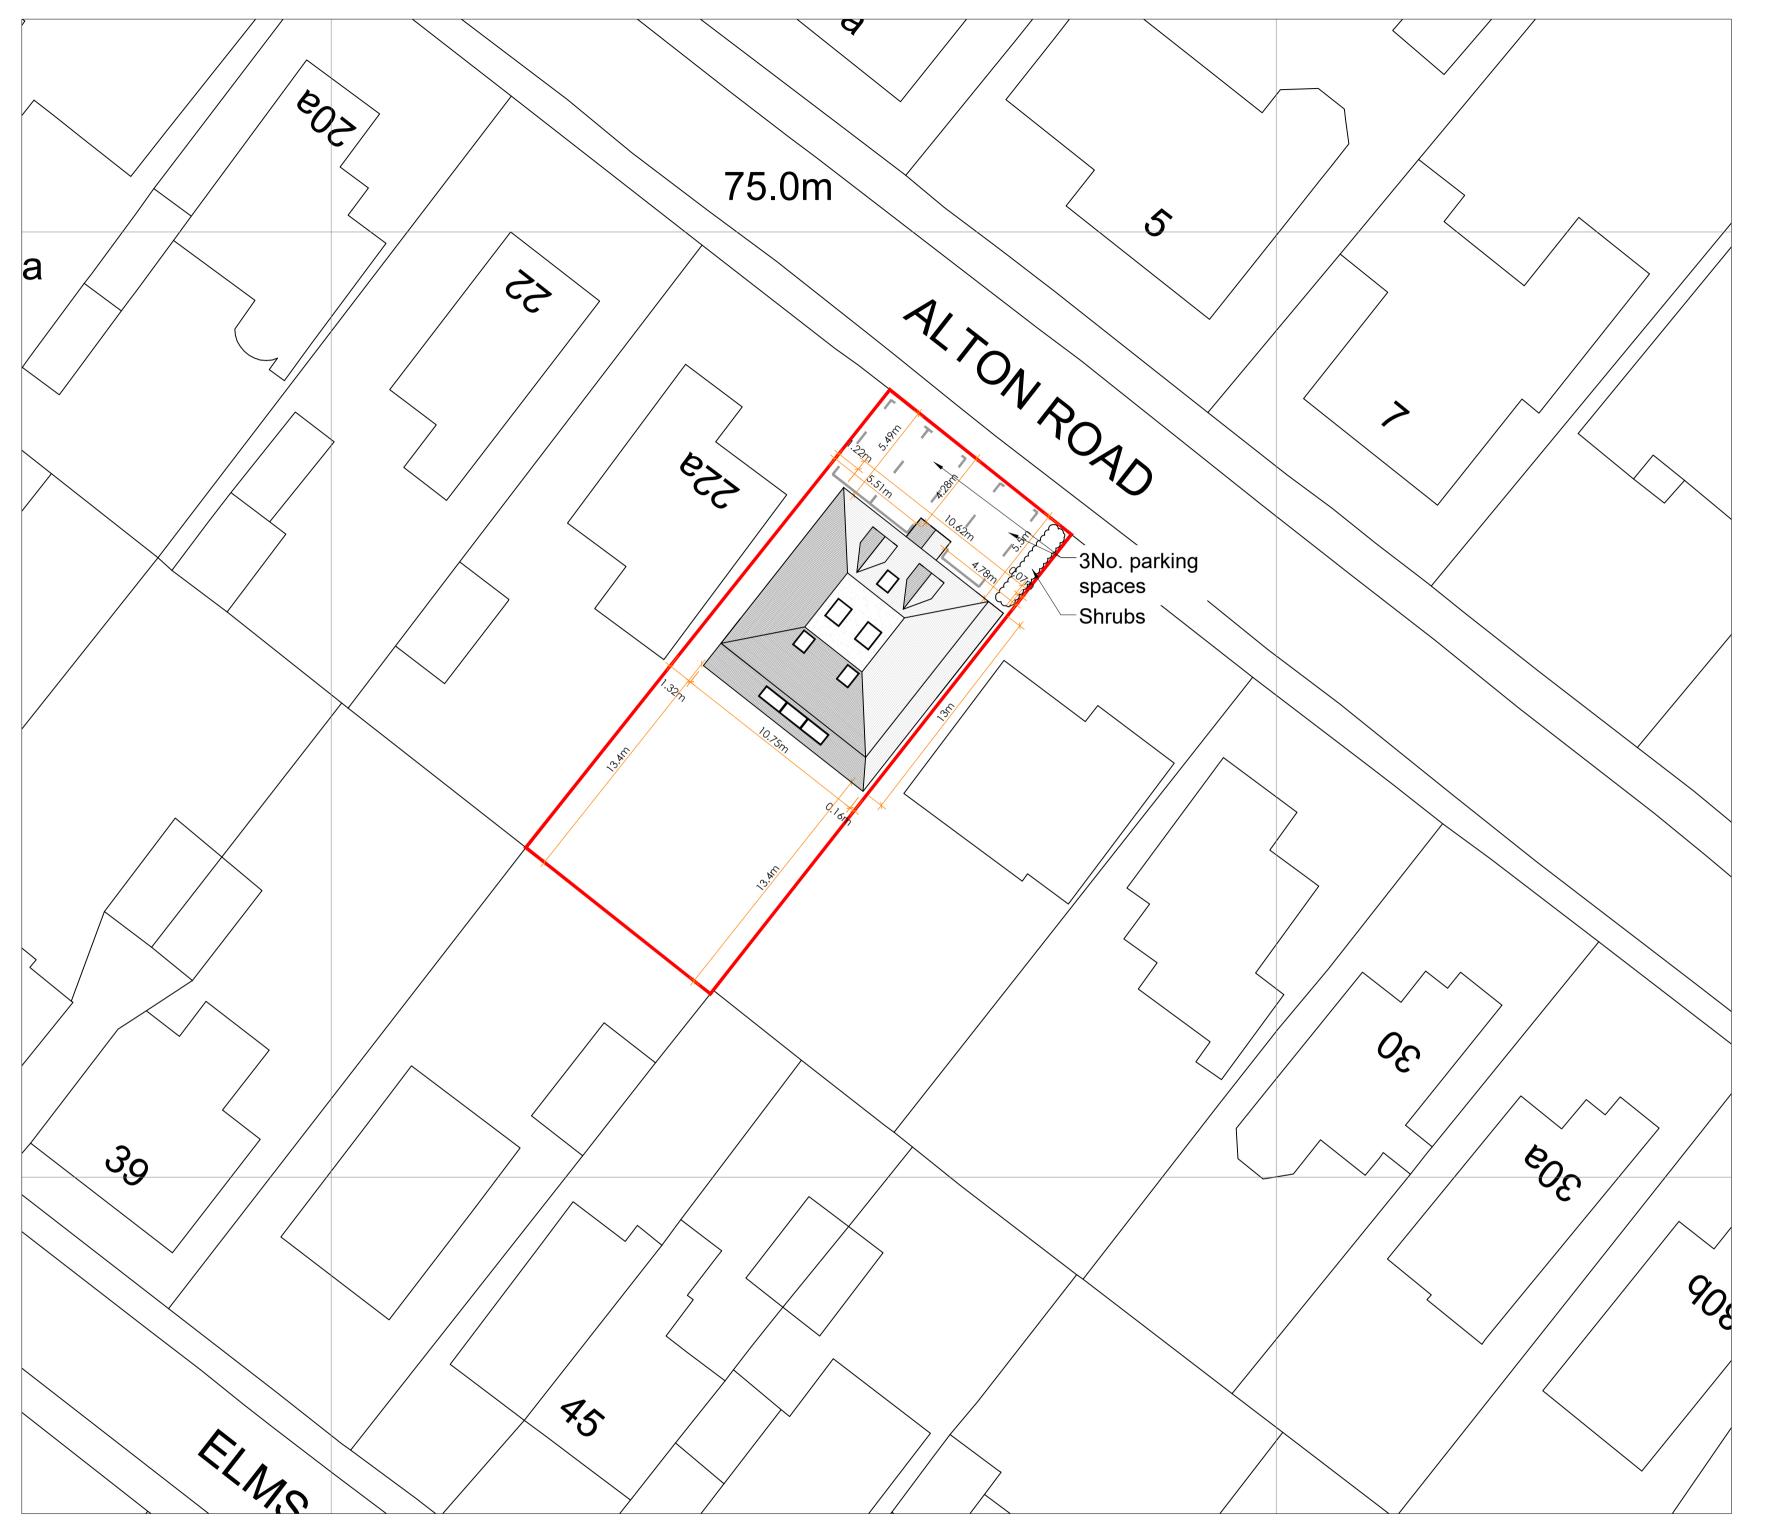

Block Plan Scale 1:200 Site Layout Scale 1:500

20m 50m

Notes All materials to match existing.
 All dimensions shown are structural build sizes.

not finished sizes.
3. Do not scale from this drawing (other than for

| G | 01.04.22 | Dimensions amended                                       |
|---|----------|----------------------------------------------------------|
| F | 31.03.22 | Dimensions amended                                       |
| Е | 17.02.22 | Shrubs added, parking adjusted                           |
| D | 04.01.22 | Plans and elevations updated to suit client comment      |
| С | 28.06.21 | Dormers reduced and spaced out to suit planning comments |
| В | 25.05.21 | Reduced upper floors to suit plannin comments            |
| Α | 05.04.21 | Existing Parking added                                   |