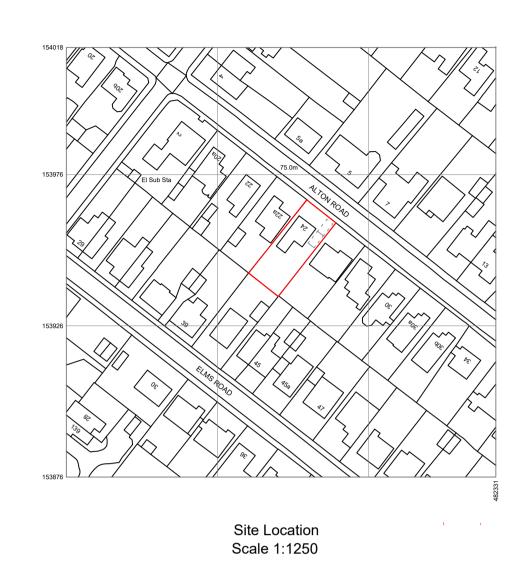

Block Plan Scale 1:200 Site Layout Scale 1:500

20m 50m

Notes All materials to match existing.
 All dimensions shown are structural build sizes.

not finished sizes.
3. Do not scale from this drawing (other than for

OS Map Licence

Crown copyright 2018. Supplied by Copla Ltd., trading as UKPlanningMaps.com a licensed Ordnance Survey partner (100054135). Data licenced for 1 year, expiring 08 October 2021. Unique plan reference: v2c/518283/702183