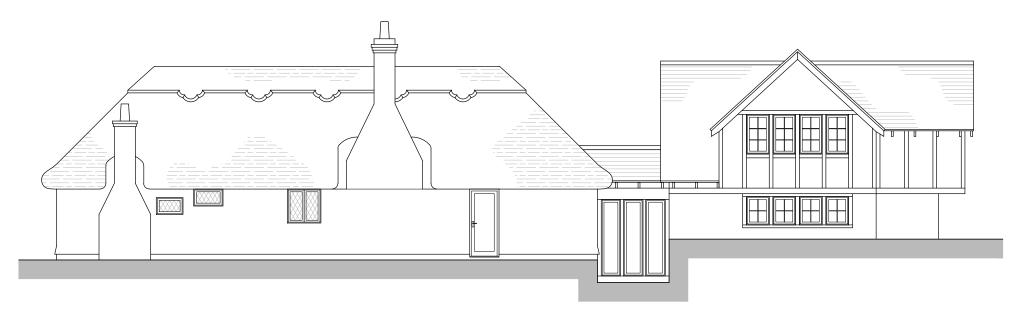

#### EXISTING FRONT ELEVATION (north-west facing)

Scale 1:100 @ A3



### EXISTING SIDE ELEVATION (south-west facing)

Scale 1:100 @ A3



# EXISTING SIDE ELEVATION (north-east facing) Scale MOD @ A3



### EXISTING REAR ELEVATION (south-east facing)

Scale 1:100 @ A3

## EXISTING PLANS

| Rev | Date  | Drawing Revision |
|-----|-------|------------------|
| -   | -/-/- | -                |
|     |       |                  |
|     |       |                  |



# PLANNING

| Client:  | MR R KEANE                                               |             |    |       |          |  |
|----------|----------------------------------------------------------|-------------|----|-------|----------|--|
| Project: | OLD POUND COTTAGE, HOOK ROAD, GREYWELL, HOOK<br>RG29 IBU |             |    |       |          |  |
| Drawing: | EXISTING<br>ELEVATIONS                                   |             |    |       |          |  |
| Scale:   | 1:100