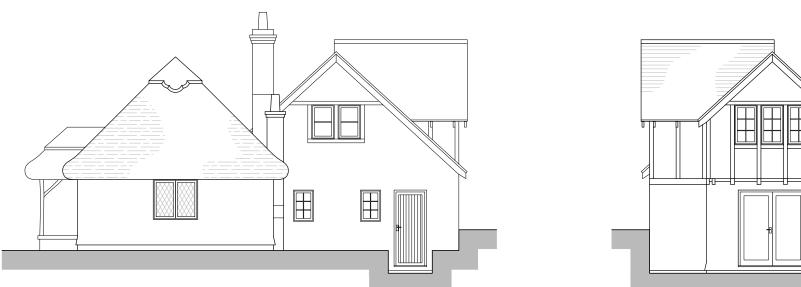

### EXISTING SIDE ELEVATION (south-west facing)

Scale 1:100 @ A3

# EXISTING SIDE ELEVATION (north-east facing) Scale MOD @ A3