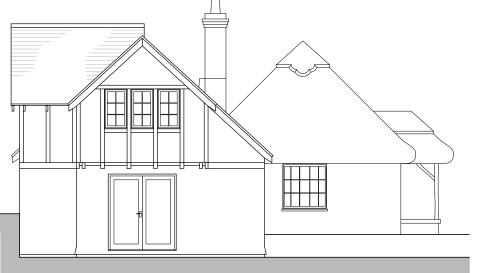

#### EXISTING FRONT ELEVATION (north-west facing)

Scale 1:100 @ A3



### EXISTING SIDE ELEVATION (south-west facing)

Scale 1:100 @ A3



# EXISTING SIDE ELEVATION (north-east facing) Scale MOD @ A3



### EXISTING REAR ELEVATION (south-east facing)

Scale 1:100 @ A3

## EXISTING PLANS

| Rev | Date  | Drawing Revision |
|-----|-------|------------------|
| -   | -/-/- | -                |
|     |       |                  |
|     |       |                  |



# PLANNING

| Client:  | MR R KEANE                                               |             |    |       |          |  |
|----------|----------------------------------------------------------|-------------|----|-------|----------|--|
| Project: | OLD POUND COTTAGE, HOOK ROAD, GREYWELL, HOOK<br>RG29 IBU |             |    |       |          |  |
| Drawing: | EXISTING<br>ELEVATIONS                                   |             |    |       |          |  |
| Scal