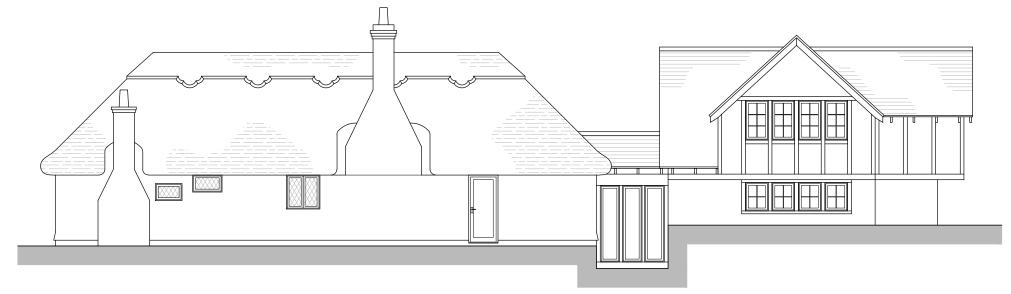

PROPOSED FRONT ELEVATION (north-west

PROPOSED SIDE ELEVATION (south-west facing)

PROPOSED SIDE ELEVATION (north-east facing)

PROPOSED REAR ELEVATION (south-east facing)