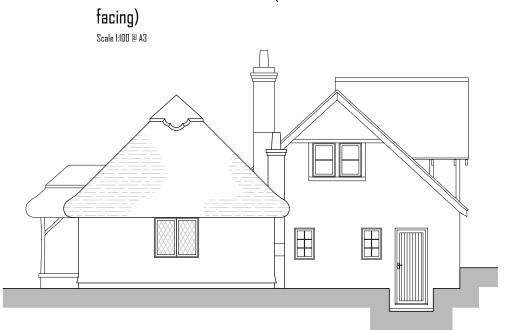

PROPOSED FRONT ELEVATION (north-west

PROPOSED SIDE ELEVATION (south-west facing)

PROPOSED SIDE ELEVATION (north-east facing)

PROPOSED REAR ELEVATION (south-east facing)