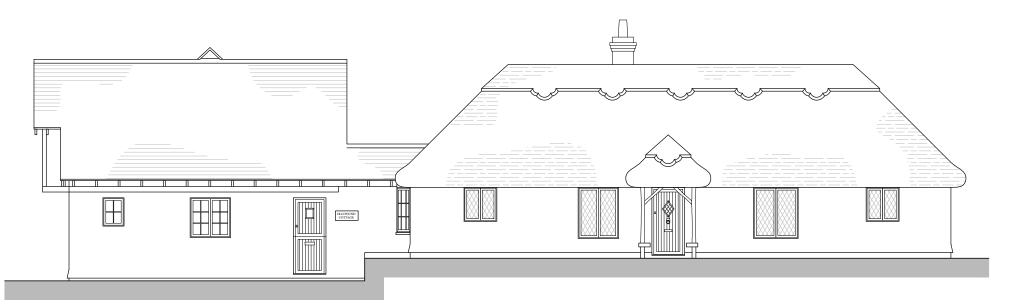

PROPOSED FRONT ELEVATION (north-west

PROPOSED SIDE ELEVATION (south-west facing)

PROPOSED SIDE ELEVATION (north-east facing)

PROPOSED REAR ELEVATION (south-east facing)