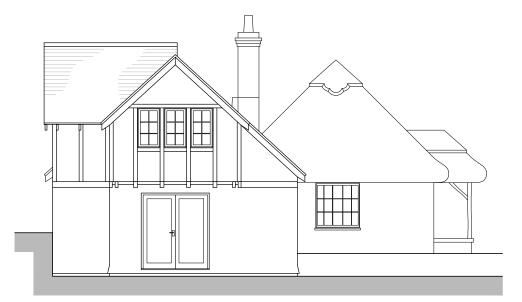

PROPOSED FRONT ELEVATION (north-west

PROPOSED SIDE ELEVATION (south-west facing)

PROPOSED SIDE ELEVATION (north-east facing)

PROPOSED REAR ELEVATION (south-east facing)