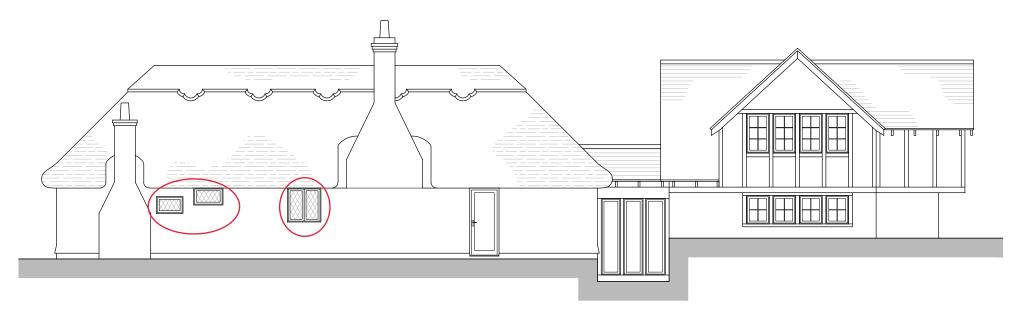

EXISTING FRONT ELEVATION (north-west facing)
Scale 1:100 @ A3

Windows to be refurbished are circled, all located in the original cottage

EXISTING SIDE ELEVATION (south-west facing)
Scale 1:100 @ A3

EXISTING SIDE ELEVATION (north-east facing)
Scale 1:00 @ A3