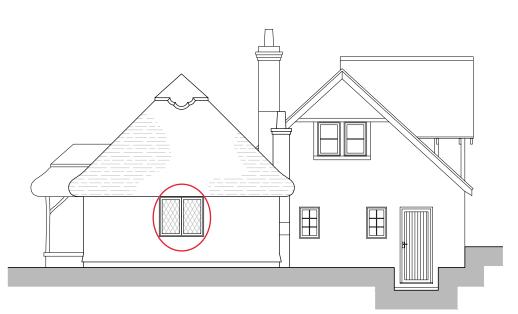

EXISTING FRONT ELEVATION (north-west facing)
Scale 1:100 @ A3

Windows to be refurbished are circled, all located in the original cottage

EXISTING SIDE ELEVATION (south-west facing)
Scale 1:100 @ A3

EXISTING SIDE ELEVATION (north-east facing)
Scale 1:00 @ A3