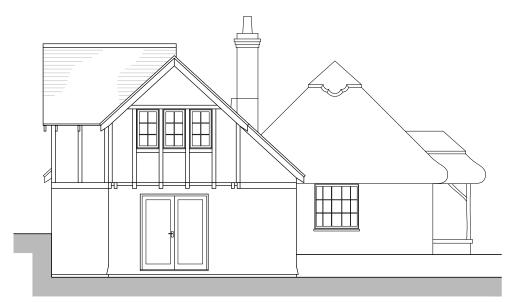

EXISTING FRONT ELEVATION (north-west facing)
Scale 1:100 @ A3

Windows to be refurbished are circled, all located in the original cottage

EXISTING SIDE ELEVATION (south-west facing)
Scale 1:100 @ A3

EXISTING SIDE ELEVATION (north-east facing)
Scale 1:00 @ A3