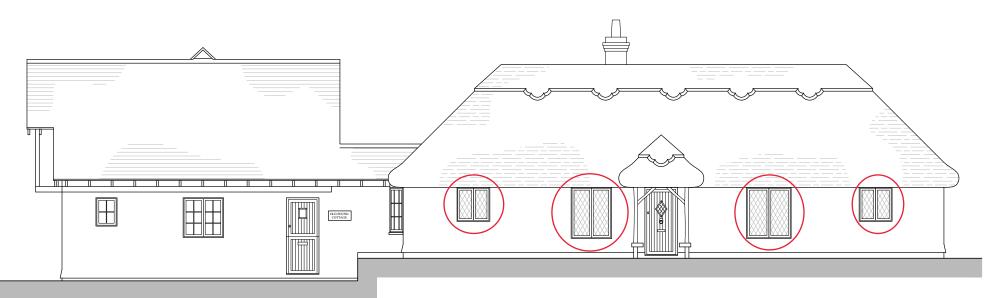

EXISTING FRONT ELEVATION (north-west facing)
Scale 1:100 @ A3

Windows to be refurbished are circled, all located in the original cottage

EXISTING SIDE ELEVATION (south-west facing)
Scale 1:100 @ A3

EXISTING SIDE ELEVATION (north-east facing)
Scale 1:00 @ A3