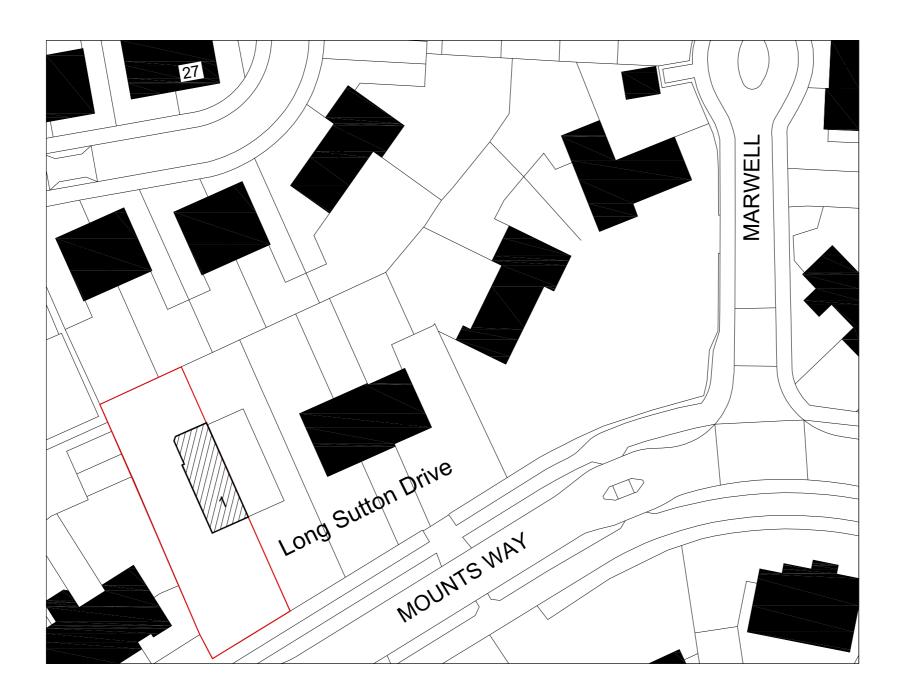

PROPOSED SITE PLAN

SCALE 1:500

5m

Contractors must verify all dimensions on site before setting out, commencing work, or making any shop drawings.

## LEGEND

RED LINE DENOTES APPROX. SITE LOCATION

## EXTENT OF APPLICATION DWELLING

## 1 LONG SUTTON DRIVE APPLICATION PROPERTY

| [           |                                                                                             |                         |               |             |
|-------------|---------------------------------------------------------------------------------------------|-------------------------|---------------|-------------|
|             | Rev B                                                                                       | PLANNING ISSUE          |               | 02.03.24    |
|             | Rev A                                                                                       | CLIENT ISSUE FOR        | COMMENT       | 22.02.24    |
|             | Rev                                                                                         | Description             | 1             | Date        |
|             | Client<br>Mr Chris Pound                                                                    |                         |               |             |
|             | Job title<br>1 Long Sutton Drive<br>Fleet<br>Hampshire<br>GU51 1EA                          |                         |               |             |
|             | Drawing title<br>Proposed Site Plan<br>PHILIP ROY ARCHITECTURE<br>philiproyarchitecture.com |                         |               |             |
|             |                                                                                             |                         |               |             |
|             | Scale                                                                                       | ) @ A3                  | Date<br>02.24 | Drawn<br>PR |
|             | PLANNING ISSUE                                                                              |                         |               |             |
| 10m 15m 20m | INFORMATION ONLY                                                                            |                         |               |             |
|             | Drawir<br>0177                                                                              | <b>ig No</b><br>7-P-003 | REV B         |             |