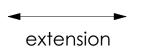

South Elevation

→extension➤
Section AA (Barn East Elevation)

North Elevation

West Elevation

Jan'24

| 0m    | 1m      | 2m | 3m | 4m | 5m | 10m |
|-------|---------|----|----|----|----|-----|
| Scale | = 1:100 | )  |    |    |    |     |