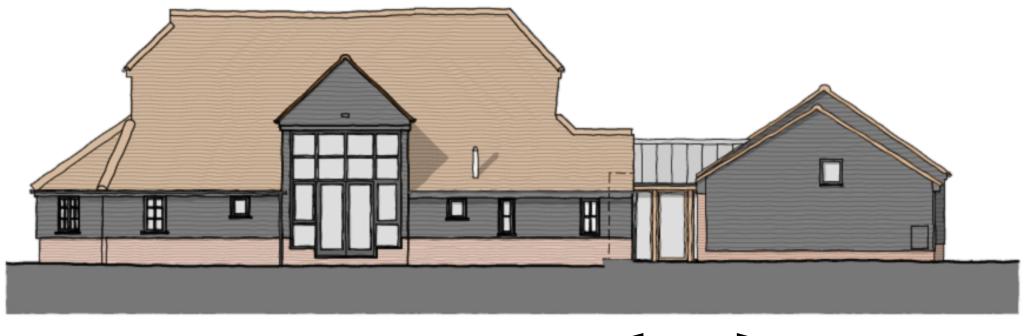

South Elevation

→extension➤
Section AA (Barn East Elevation)

North Elevation

West Elevation

Jan'24

| 0m    | 1m      | 2m | 3m | 4m | 5m | 10m |
|-------|---------|----|----|----|----|-----|
| Scale | = 1:100 | )  |    |    |    |     |