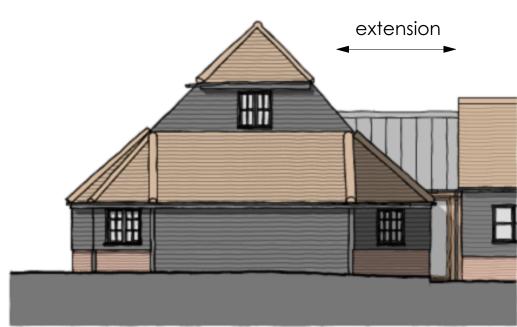

South Elevation

→extension➤
Section AA (Barn East Elevation)

North Elevation

West Elevation

Jan'24

| 0m    | 1m      | 2m | 3m | 4m | 5m | 10m |
|-------|---------|----|----|----|----|-----|
| Scale | = 1:100 | )  |    |    |    |     |