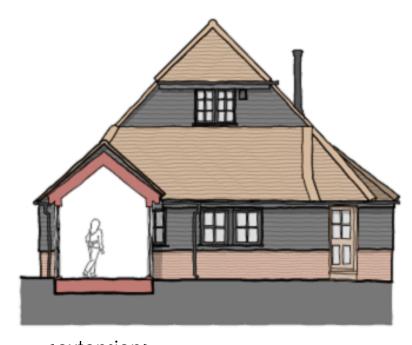

South Elevation

→extension➤
Section AA (Barn East Elevation)

North Elevation

West Elevation

Jan'24

| 0m    | 1m      | 2m | 3m | 4m | 5m | 10m |
|-------|---------|----|----|----|----|-----|
| Scale | = 1:100 | )  |    |    |    |     |