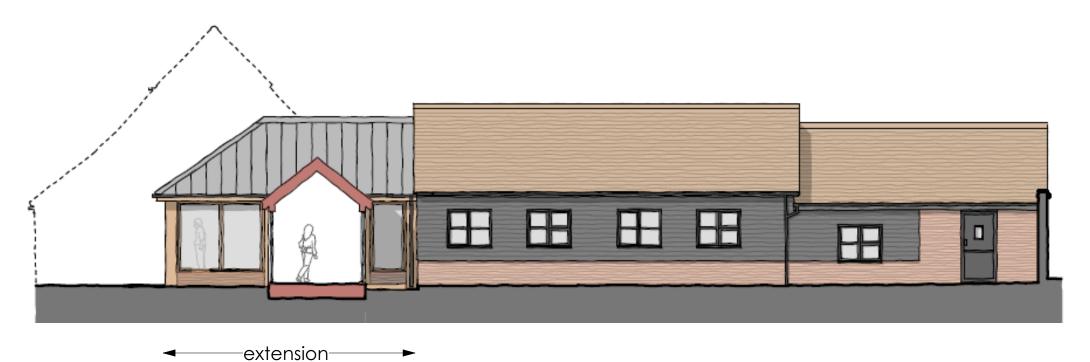

## East Elevation

| 0m   | 1m      | 2m | 3m | 4m | 5m | 10m |
|------|---------|----|----|----|----|-----|
| Scal | e 1:100 | )  |    |    |    |     |