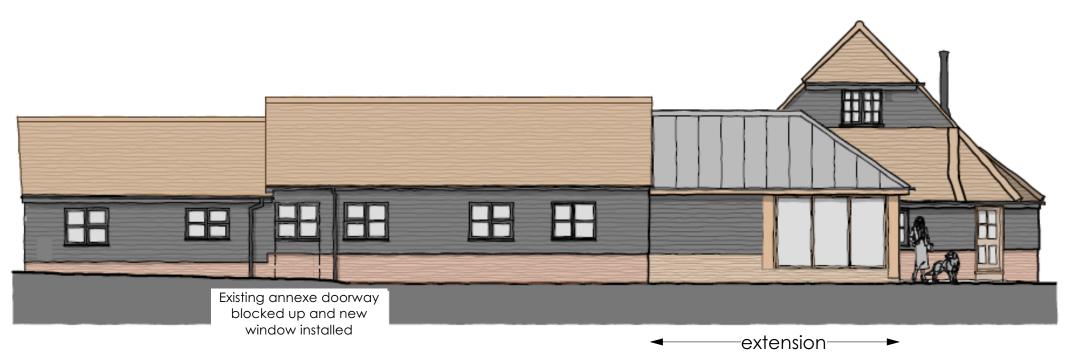

Section BB (Outbuilding West Elevation)



## East Elevation

| 0m   | 1m      | 2m | 3m | 4m | 5m | 10m |
|------|---------|----|----|----|----|-----|
| Scal | e 1:100 | )  |    |    |    |     |

## © Nye Saunders Ltd - Chartered Architects

|                |      | Do not scale from this drawing except for Planning Application purposes All dimensions are to be verified prior to construction This drawing is represent for Local Authority graphy on behalf of the applicant         |                               | Project No. | Drawing No. P204 | Revision. | Jan'24     | nyesaunders                                                                                                           |
|----------------|------|----------------------------------------------------------------------------------------------------------------------