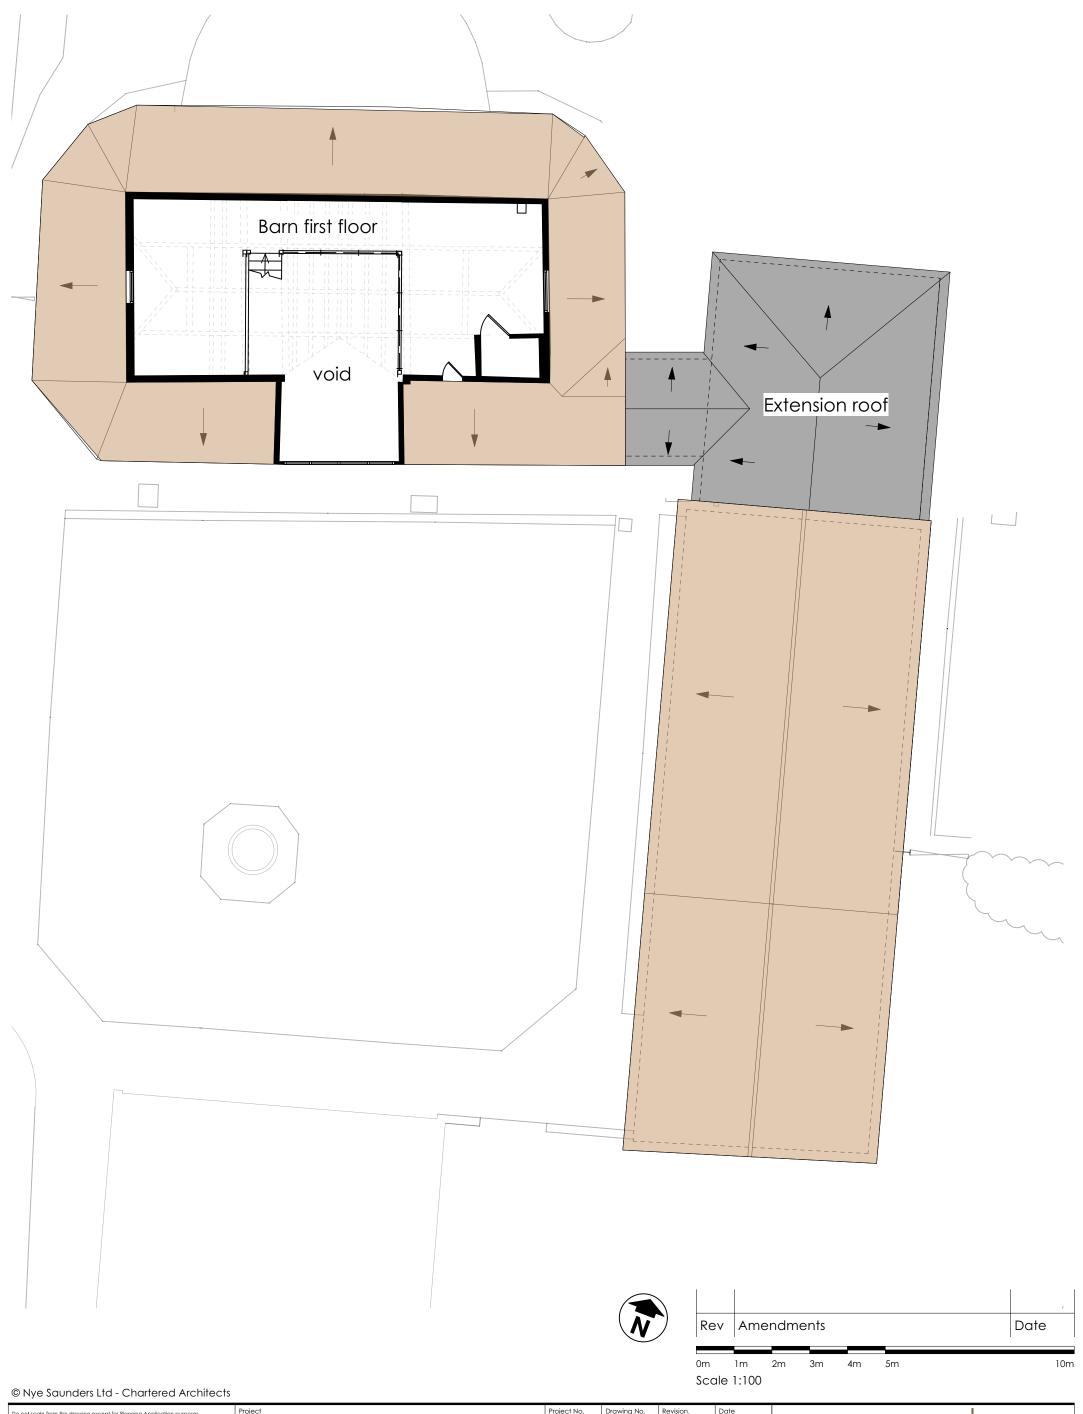

Drawing No. Project No. Do not scale from this drawing except for Planning Application purposes nyesaunders
CHARTERED ARCHITECTS
3 Church Street, Godalming, Surrey. GU7 1EQ Lucas Green, Manor Barn 22010 P20 Jan'24 This drawing is prepared for Local Authority approval on behalf of the applicant named below and/or named on the planning or building regulation application farms and may be used for no other purpose. The copyright of the drawing and designs remains the architects. At captes are for information only about the application; they may be used for no other purpose without the express written permission of type Saunders Ltd Chartered Architects. Drawing Title Paper Size Drawn By Checked By Scale Barn First Floor, Extension Roof Plan 1:100 Α3 MS