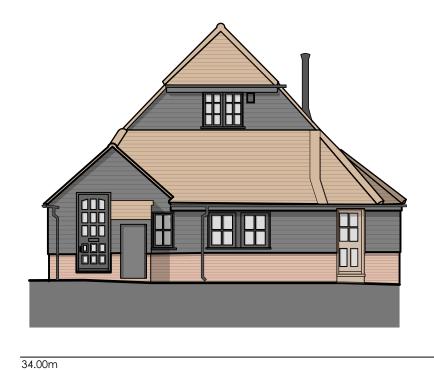

EXISTING HOUSE SOUTH ELEVATION

34.00m EXISTING HOUSE NORTH ELEVATION

34.00m

EXISTING HOUSE EAST ELEVATION

34.00m

EXISTING HOUSE WEST ELEVATION

| 0m   | 1m      | 2m | 3m | 4m | 5m | 10m |
|------|---------|----|----|----|----|-----|
| Scal | e 1:100 | )  |    |    |    |     |