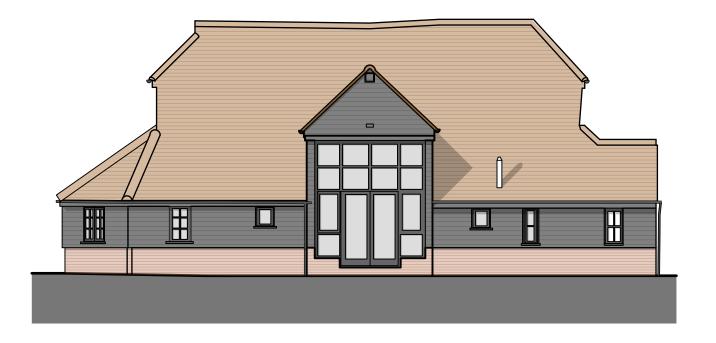

EXISTING HOUSE SOUTH ELEVATION

34.00m EXISTING HOUSE NORTH ELEVATION

34.00m

EXISTING HOUSE EAST ELEVATION

34.00m

EXISTING HOUSE WEST ELEVATION

| 0m   | 1m      | 2m | 3m | 4m | 5m | 10m |
|------|---------|----|----|----|----|-----|
| Scal | e 1:100 | )  |    |    |    |     |