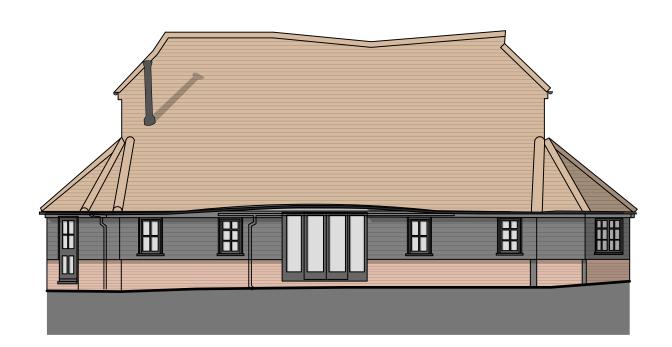

EXISTING HOUSE SOUTH ELEVATION

34.00m EXISTING HOUSE NORTH ELEVATION

34.00m

EXISTING HOUSE EAST ELEVATION

34.00m

EXISTING HOUSE WEST ELEVATION

| 0m   | 1m      | 2m | 3m | 4m | 5m | 10m |
|------|---------|----|----|----|----|-----|
| Scal | e 1:100 | )  |    |    |    |     |