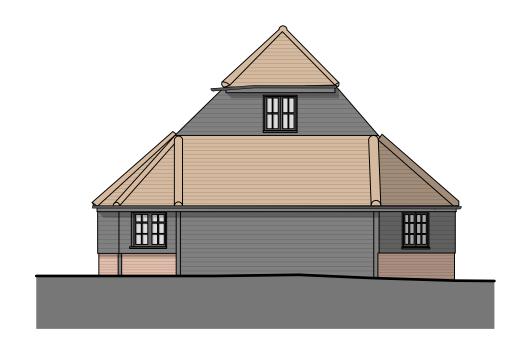

EXISTING HOUSE SOUTH ELEVATION

34.00m EXISTING HOUSE NORTH ELEVATION

34.00m

EXISTING HOUSE EAST ELEVATION

34.00m

EXISTING HOUSE WEST ELEVATION

| 0m   | 1m      | 2m | 3m | 4m | 5m | 10m |
|------|---------|----|----|----|----|-----|
| Scal | e 1:100 | )  |    |    |    |     |