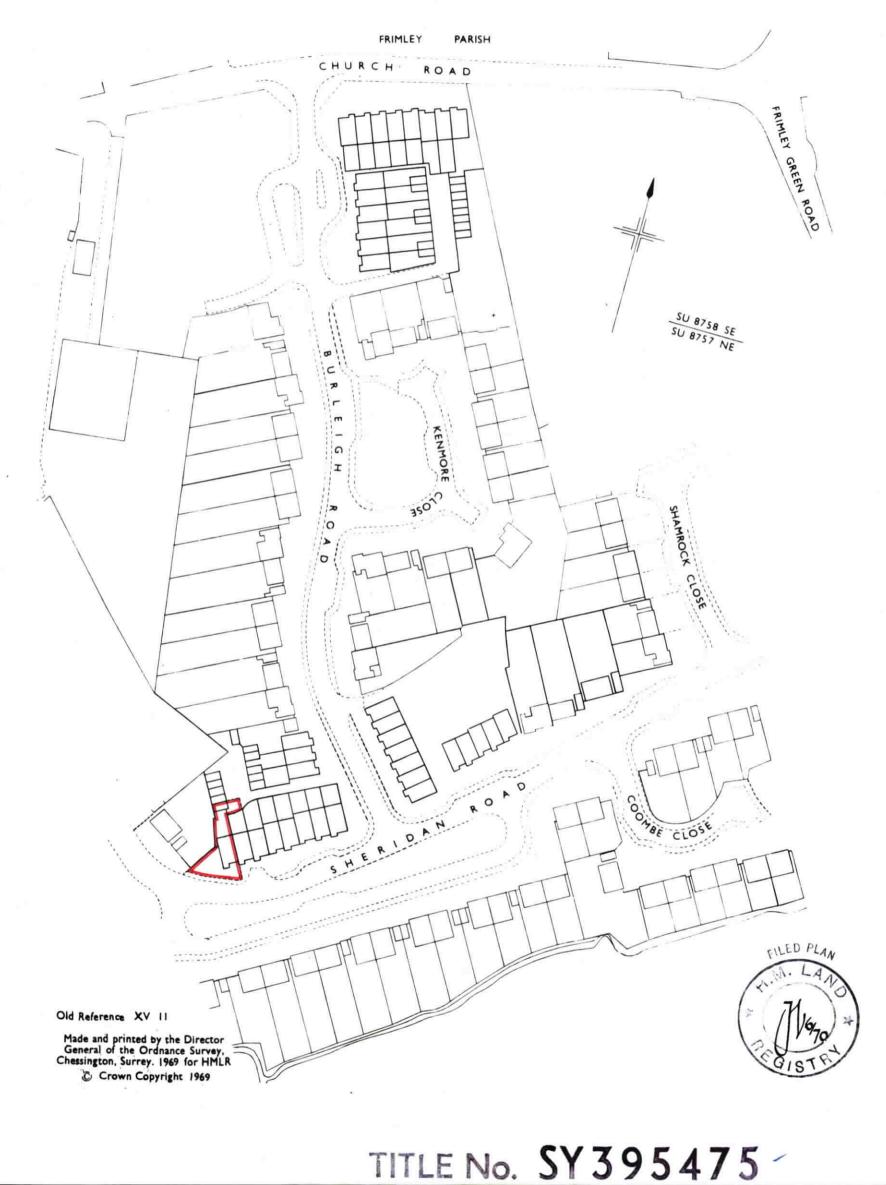

## These are the notes referred to on the following official copy

The electronic official copy of the title plan follows this message.

Please note that this is the only official copy we will issue. We will not issue a paper official copy.

This official copy was delivered electronically and when printed will not be to scale. You can obtain a paper official copy by ordering one from HM Land Registry.

This official copy is issued on 21 August 2023 shows the state of this title plan on 21 August 2023 at 16:52:22. It is admissible in evidence to the same extent as the original (s.67 Land Registration Act 2002). This title plan shows the general position, not the exact line, of the boundaries. It may be subject to distortions in scale. Measurements scaled from this plan may not match measurements between the same points on the ground. This title is dealt with by the HM Land Registry, Durham Office .

## H. M. LAND REGISTRY

NATIONAL GRID PLAN

SU 8757 NE

SURREY

Scale 1/1250