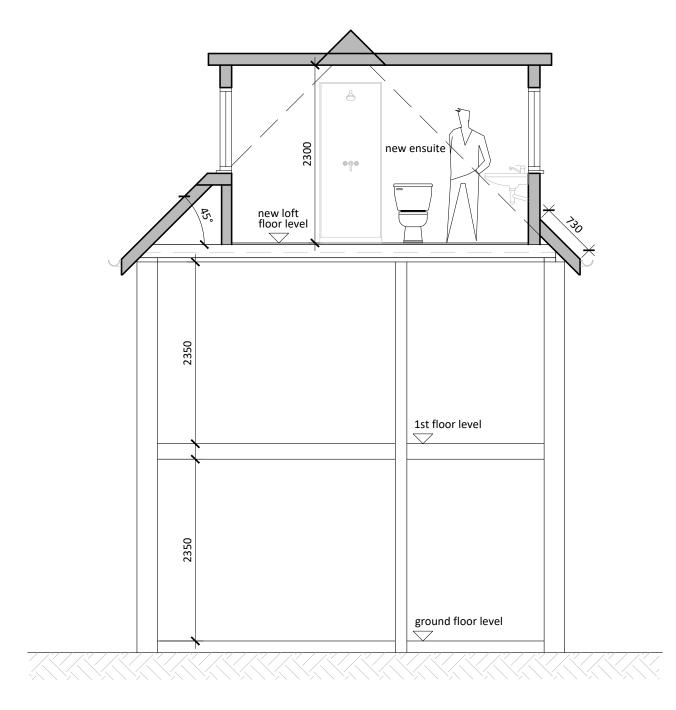

FOR PLANNING APPROVAL ONLY

| PROPOSED CROSS SECTION D - D | Fine Line Designs                          |  |  |
|------------------------------|--------------------------------------------|--|--|
|                              | Architectural & Structural Design Services |  |  |
|                              |                                            |  |  |

Notes

All dimensions are in millimetres unless stated otherwise.

This drawing is to be read in conjunction with all other relevant information, specifications and schedules.

All dimensions to be checked on site prior to commencing work and any discrepancies to be advised immediately.