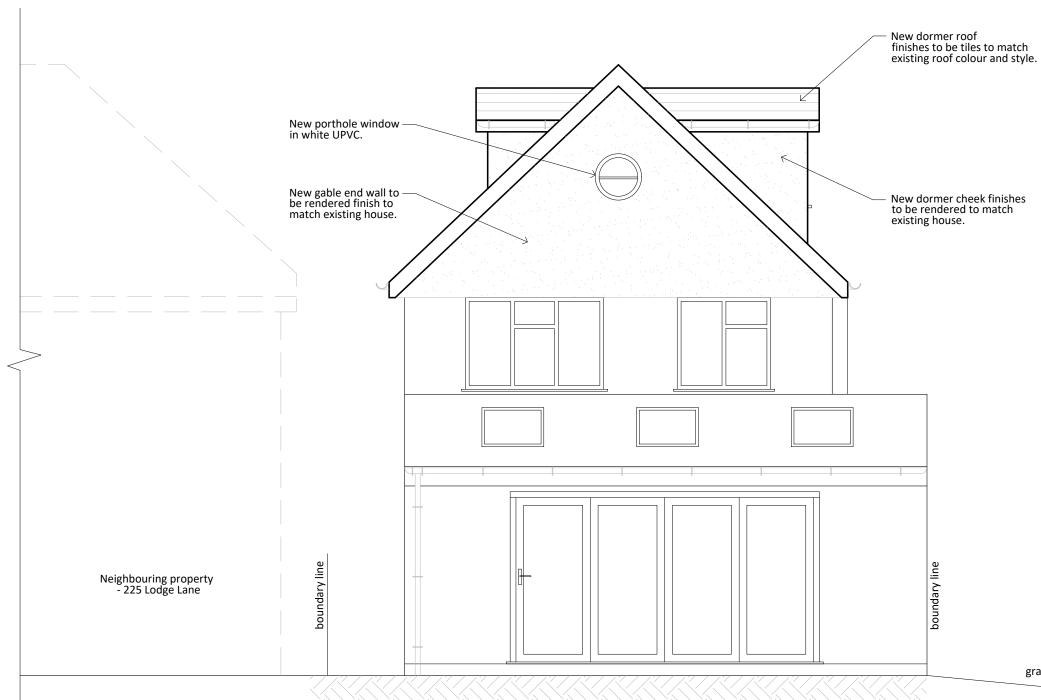

|                                                                                                                   |               |                                                              |                           |                                                                                                                                                                |                | 0 0.5m 1 | lm       | 2m  |
|-------------------------------------------------------------------------------------------------------------------|---------------|--------------------------------------------------------------|---------------------------|----------------------------------------------------------------------------------------------------------------------------------------------------------------|----------------|----------|----------|-----|
| Notes.                                                                                                            |               | Title                                                        | Fina Lina F               | Docigne                                                                                                                                                        | Drawn          | Checked  | Approved |     |
| All dimensions are in millimetres unless stated otherwise.                                                        |               | PROPOSED REAR ELEVATION                                      | Fine Line Designs         |                                                                                                                                                                | JWM            |          |          |     |
| This drawing is to be read in conjunction with all other relevant information, specifications and schedules.      | FOR PLANNING  |                                                              | Architectural & Structur  | al Design Services                                                                                                                                             | Scale          | Date     |          |     |
| All dimensions to be checked on site prior to commencing work<br>and any discrepancies to be advised immediately. | APPROVAL ONLY | MR. C. HEALEY<br>223a LODGE LANE<br>GRAYS, THURROCK RM17 5PX | Tel: 07884133769          | COPYRIGHT<br>NEITHER THIS DRAWING NOR ANY<br>OF THE INFORMATION IT CONTAINS<br>MAY BE COPIED OR COMMUNICATED<br>TO THIRD PARTIES WITHOUT<br>WRITTEN PERMISSION | 1:50 @ A3      |          | NOV '23  |     |
|                                                                                                                   |               |                                                              | John.Monnoyer@outlook.com |                                                                                                                                                                | Drawing Number |          |          | Rev |
|                                                                                                                   |               |                                                              |                           |                                                                                                                                                                | MON-1123-0     | -096     |          | А   |