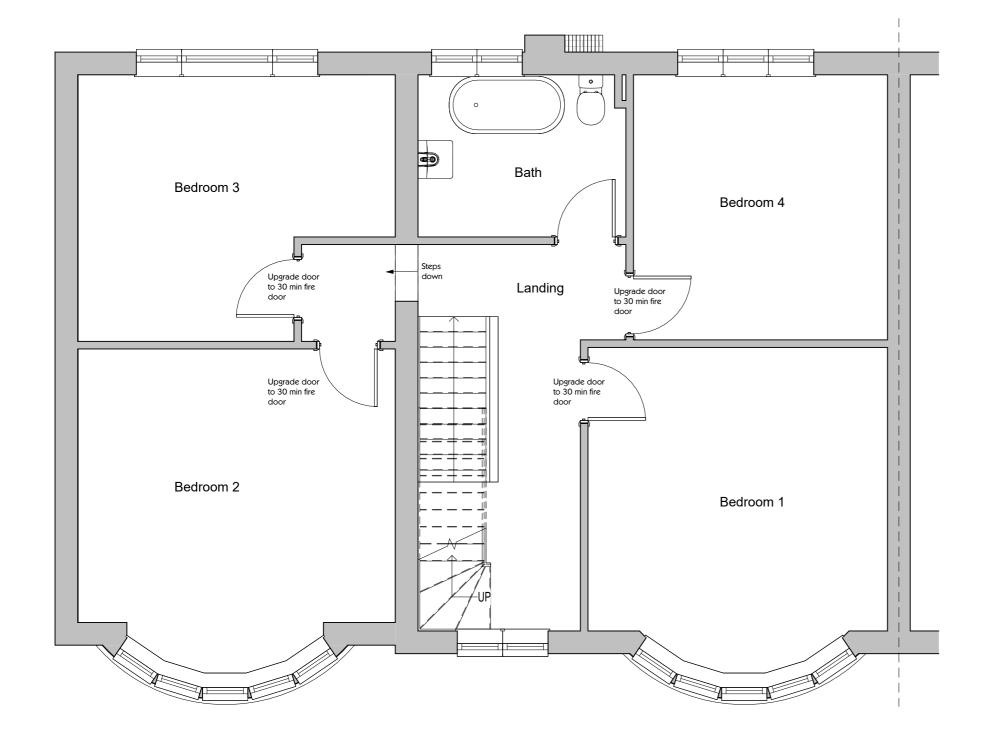

## Proposed Roof Plan

1:100

Proposed First Floor Plan

1:50 0 1 m 5 m

New Coliseum Offices , 246 Whitley Road , Whitley Bay, Tyne & Wear , NE26 2TE | t:07930 152247 | e:hello@neil-armour.co.uk www.neil-armour.co.uk