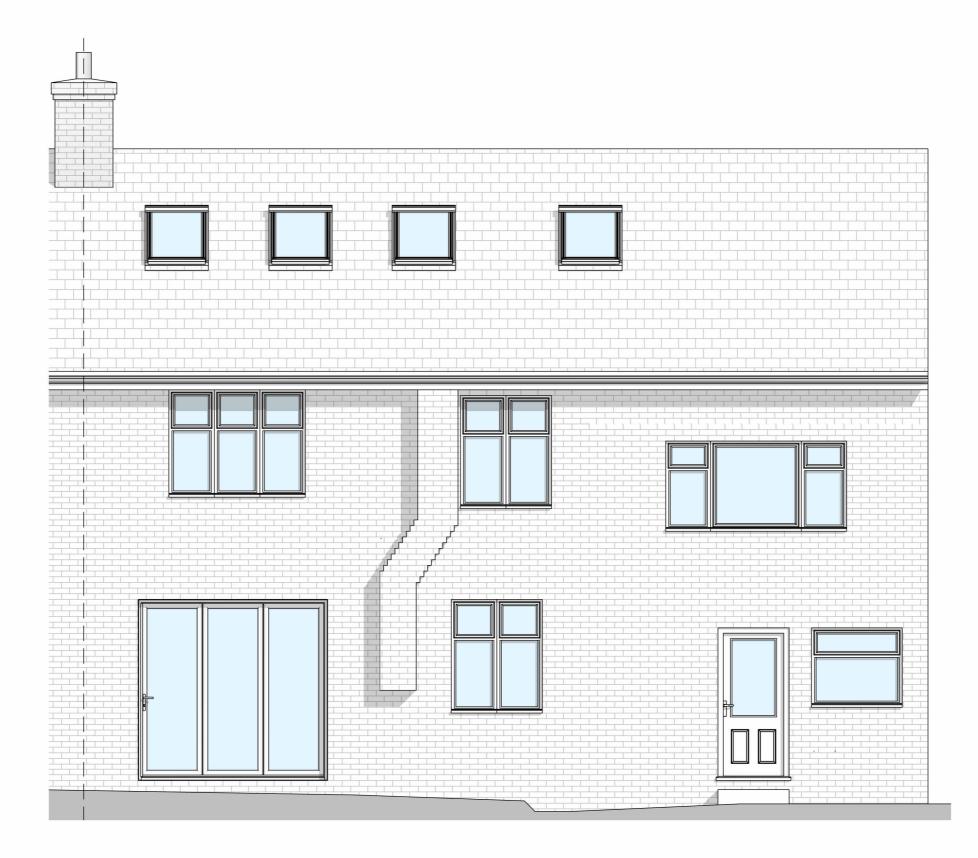

Proposed Rear Elevation 1 : 50

New Coliseum Offices , 246 Whitley Road , Whitley Bay, Tyne & Wear , NE26 2TE | t : 07930 152247 | e : hello@neil-armour.co.uk www.neil-armour.co.uk

Rev: Drawing:

A10

Drg No :

Proposed Rear Elevation

Do not scale from this drawing. Only figured dimensions are to be taken from this drawing. Contractor must verify all dimensions on site before commencing any work or shop drawings. Report any discrepancies to the architectural designers before commencing work. Work within the current Construction (Design & Management) Regulations is not to start until a Health and Safety Plan has been produced. produced. This drawing is copyright and must not be reproduced without consent