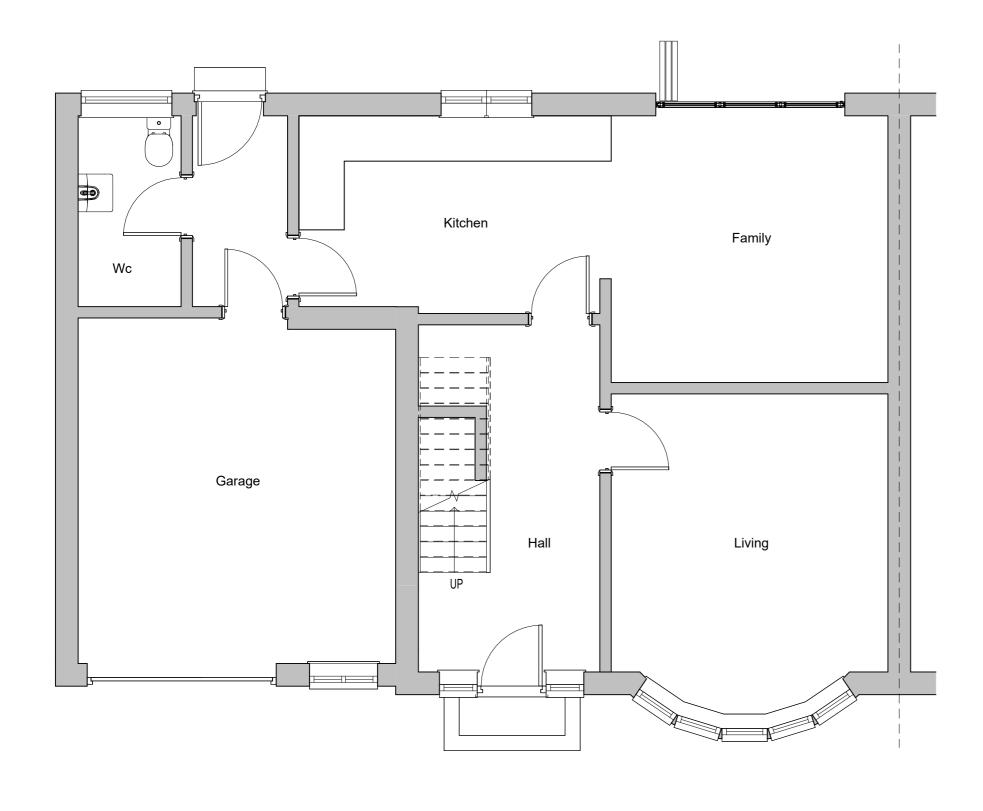

This drawing is copyright and must not be reproduced without consent

1 m 5 m **Existing Ground Floor Plan** 1:50

New Coliseum Offices , 246 Whitley Road , Whitley Bay, Tyne & Wear , NE26 2TE | t:07930 152247 | e:hello@neil-armour.co.uk www.neil-armour.co.uk

| Drg No : | Rev: | Drawing:                   | Scale: | Date :   | Project:                     |
|----------|------|----------------------------|--------|----------|------------------------------|
| A01      |      | Existing Ground Floor Plan | 1:50   | 02/09/24 | 21 Grange View<br>Sunderland |