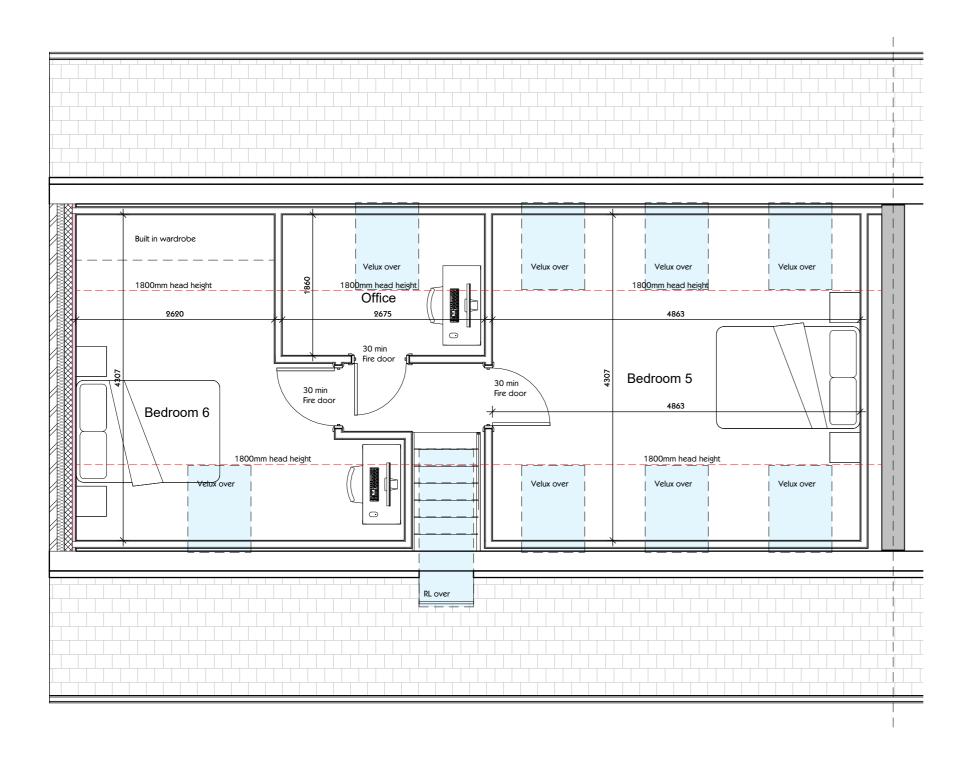

Proposed Loft Floor Plan 1 : 50

Drg No :

A06

New Coliseum Offices , 246 Whitley Road , Whitley Bay, Tyne & Wear , NE26 2TE | t : 07930 152247 | e : hello@neil-armour.co.uk www.neil-armour.co.uk

Rev: Drawing :

Proposed Loft Floor Plan

Do not scale from this drawing. Only figured dimensions are to be taken from this drawing. Contractor must verify all dimensions on site before commencing any work or shop drawings. Report any discrepancies to the architectural designers before commencing work. Work within the current Construction (Design & Management) Regulations is not to start until a Health and Safety Plan has been produced. This drawing is copyright and must not be reproduced without consent