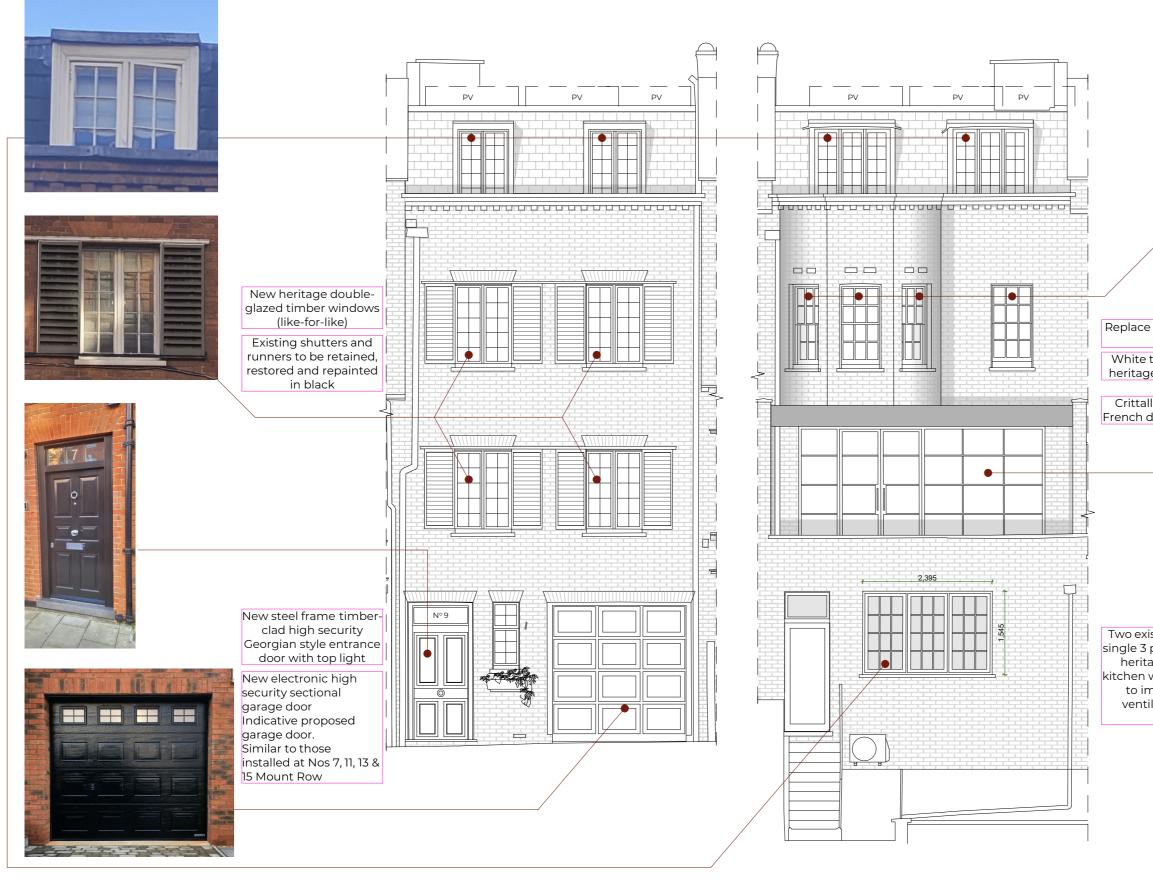

REV: BRAHMA LONDON PROJECT: 9 Mount Row, Londo STATUS: www.brahma.london

DRAWIN

Replace existing windows to match existing style White timber double glazed sash heritage - Georgian style windows

Crittall curtain-wall glazing with French doors to terrace, 2.7m height