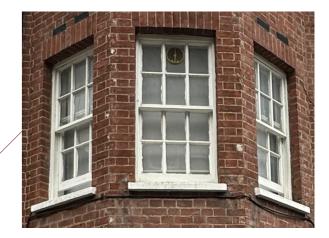

REV: BRAHMA LONDON PROJECT: 9 Mount Row, Londo STATUS: www.brahma.london

DRAWIN

Replace existing windows to match existing style White timber double glazed sash heritage - Georgian style windows

Crittall curtain-wall glazing with French doors to terrace, 2.7m height