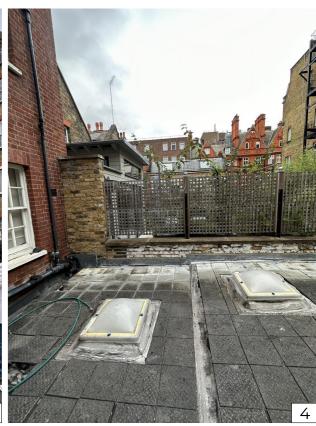

- 1. Front elevation Street View
- 2. Rear elevation from first floor terrace
- 3. First floor terrace facing East
- 4. First floor terrace facing 7 Mount Row extension
- 5. Rear elevation ground floor rear entrance
- 6. Rear elevation ground floor entrance & windows
- 7. First floor terrace facing South (towards Mount St / 1 Carlos Place)