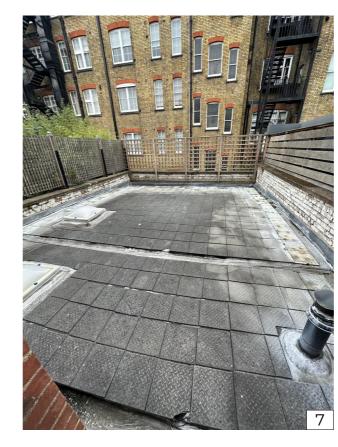

- 1. Front elevation Street View
- 2. Rear elevation from first floor terrace
- 3. First floor terrace facing East
- 4. First floor terrace facing 7 Mount Row extension
- 5. Rear elevation ground floor rear entrance
- 6. Rear elevation ground floor entrance & windows
- 7. First floor terrace facing South (towards Mount St / 1 Carlos Place)