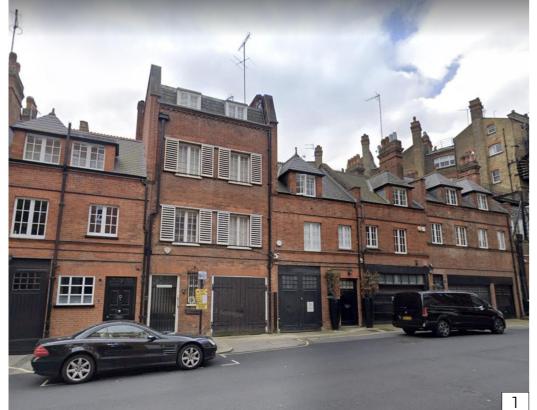

- 1. Front elevation Street View
- 2. Rear elevation from first floor terrace
- 3. First floor terrace facing East
- 4. First floor terrace facing 7 Mount Row extension
- 5. Rear elevation ground floor rear entrance
- 6. Rear elevation ground floor entrance & windows
- 7. First floor terrace facing South (towards Mount St / 1 Carlos Place)