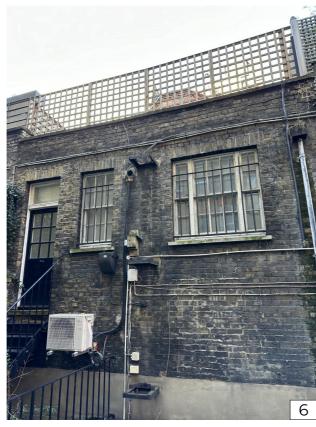

- 1. Front elevation Street View
- 2. Rear elevation from first floor terrace
- 3. First floor terrace facing East
- 4. First floor terrace facing 7 Mount Row extension
- 5. Rear elevation ground floor rear entrance
- 6. Rear elevation ground floor entrance & windows
- 7. First floor terrace facing South (towards Mount St / 1 Carlos Place)