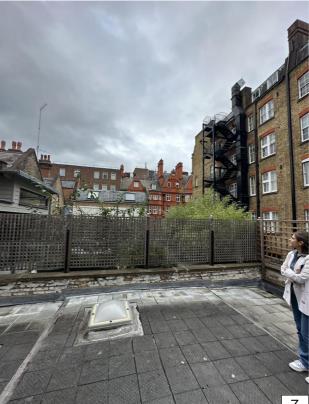

- 1. Front elevation Street View
- 2. Rear elevation from first floor terrace
- 3. First floor terrace facing East
- 4. First floor terrace facing 7 Mount Row extension
- 5. Rear elevation ground floor rear entrance
- 6. Rear elevation ground floor entrance & windows
- 7. First floor terrace facing South (towards Mount St / 1 Carlos Place)