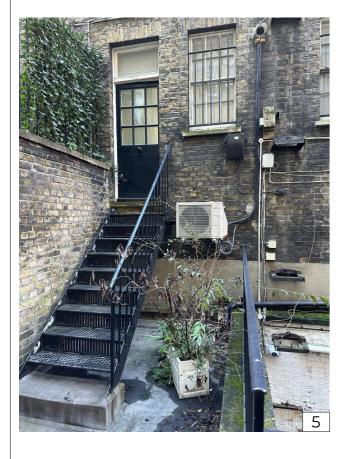

- 1. Front elevation Street View
- 2. Rear elevation from first floor terrace
- 3. First floor terrace facing East
- 4. First floor terrace facing 7 Mount Row extension
- 5. Rear elevation ground floor rear entrance
- 6. Rear elevation ground floor entrance & windows
- 7. First floor terrace facing South (towards Mount St / 1 Carlos Place)