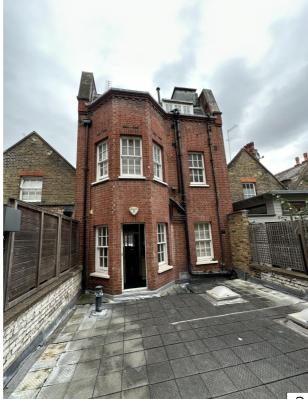

- 1. Front elevation Street View
- 2. Rear elevation from first floor terrace
- 3. First floor terrace facing East
- 4. First floor terrace facing 7 Mount Row extension
- 5. Rear elevation ground floor rear entrance
- 6. Rear elevation ground floor entrance & windows
- 7. First floor terrace facing South (towards Mount St / 1 Carlos Place)