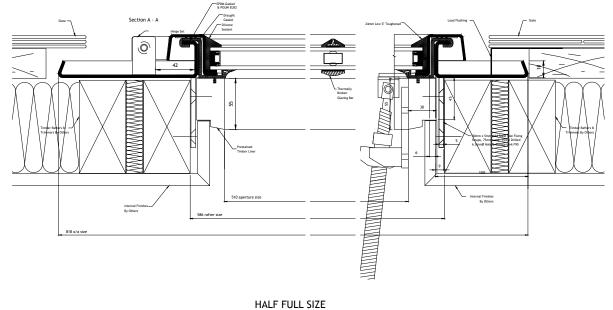

SLATE ROOF APPLICATION

Copyright Reserved 2013 CLEMENT WINDOWS LTD This product is protected by the property of Clement Windows Ld. This drawing is the property of Clement Windows Ld. It is forbiden to copy, re-produce or use these details in any way (including transfer to another party without the express authority/permission of Clement Windows Ld in writing. NOTES 1. DO NOT SCALE 2. PLEASE NOTE THAT ALL PRODUCT ARE SUBJECT TO MANUFACTURING TOLERENCE OF +0mm / -2mm DATE REV INT COMMENTS REVISIONS For Information Drawing Title CLEMENT CONSERVATION ROOFLIGHT SLATE APPLICATION SIDE HUNG SHEET 1 Project/Site Contractor/Client ROOFLIGHT DEPARTMENT Architect Scale @ A1: 1:2 & 1:10 Drawn By: Date: 24-05-17 Checked by: R, Clement House Haslemere Surrey, GU27 HR Tel: 01428 643393 Fax: 01428 644436 E-mail: Info@clementwg.co.uk Drawing No. Revision D-CRPM-07

HALF FULL SIZE @ A1