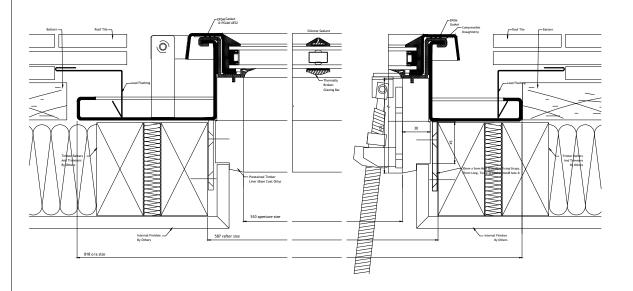

### SYSTEM

ROOFLIGHT MANUFACTURED FROM 3.5mm THICK MILD STEEL SHEET CURB PRESSINGS AND 3mm THICK MILD STEEL SHEET VENT PRESSINGS

CORNERS MITRED AND FULLY WELDED

# FINISH

POLYZINC 770 AFTER ALL FABRICATION. POWDER COATED TO BS6497 / BS EN 13438 POLYESTER POWDER COATED RAL 9005 (BLACK) MATT HARDWARE & ATTACHMENTS

## 1PAIR. WELD-ON HINGES

FITTED WITH WELDED MOUNTING PLATES TO FRAME AND VENT PROFILES TO ACCOMODATE VENT OPERATOR.

### GLAZING

PREPARED FOR & SUPPLIED WITH CLEMENT 24mm SEALED UNITS, WITH STEPPED BOTTOM EDGE; WITH SILICONE SEALANT

SPACER BAR - SILVER SILICONE CAPPING - BLACK. PERIMETER POINTING - BLACK.

GLASS SPECIFICATION:-

OUTER - 4mm TOUGHENED BIOCLEAN II (SELF CLEANING GLASS)

CAVITY - 16mm ARGON INNER - 4mm TOUGHENED THERMOFLOAT (STEPPED BACK AT BOTTOM BY 55mm)

| DIM<br>CHART  | Overall<br>Size<br>W x H | Aperture<br>Size<br>W x H | Between<br>Timber<br>Trimmers<br>W x H |
|---------------|--------------------------|---------------------------|----------------------------------------|
| Clement<br>SH | 960 x 1270               | 652 x 962                 | 730 x 1026                             |

SLATE ROOF APPLICATION

Copyright Reserved 2013 CLEMENT WINDOWS LTD This product is protected by the property of Clement Windows Ld. This drawing is the property of Clement Windows Ld. It is forbiden to copy, re-produce or use these details in any way (including transfer to another party without the express authority/permission of Clement Windows Ld in writing. NOTES 1. DO NOT SCALE 2. PLEASE NOTE THAT ALL PRODUCT ARE SUBJECT TO MANUFACTURING TOLERENCE OF +0mm / -2mm DATE REV INT COMMENTS REVISIONS For Information Drawing Title CLEMENT CONSERVATION ROOFLIGHT SLATE APPLICATION SIDE HUNG SHEET 1 Project/Site Contractor/Client ROOFLIGHT DEPARTMENT Architect Scale @ A1: 1:2 & 1:10 Drawn By: Date: 24-05-17 Checked by: R, Clement House Haslemere Surrey, GU27 HR Tel: 01428 643393 Fax: 01428 644436 E-mail: Info@clementwg.co.uk Drawing No. Revision D-CRPM-07

## FINISH

POLYZINC 770 AFTER ALL FABRICATION. POWDER COATED TO BS6497 / BS EN 13438 POLYESTER POWDER COATED RAL 9005 (BLACK) MATT HARDWARE & ATTACHMENTS

#### 1PAIR. WELD-ON HINGES

FITTED WITH WELDED MOUNTING PLATES TO FRAME AND VENT PROFILES TO ACCOMODATE VENT OPERATOR.

## GLAZING

PREPARED FOR & SUPPLIED WITH CLEMENT 24mm SEALED UNITS, WITH STEPPED BOTTOM EDGE; WITH SILICONE SEALANT

SPACER BAR - SILVER SILICONE CAPPING - BLACK. PERIMETER POINTING - BLACK.

#### GLASS SPECIFICATION:-

OUTER - 4mm TOUGHENED BIOCLEAN II (SELF CLEANING GLASS)

CAVITY - 16mm ARGON INNER - 4mm TOUGHENED THERMOFLOAT (STEPPED BACK AT BOTTOM BY 55mm)

| DIM<br>CHART    | Overall<br>Size<br>W x H | Aperture<br>Size<br>W x H | Between<br>Timber<br>Trimmers<br>W x H |
|-----------------|--------------------------|---------------------------|----------------------------------------|
| Clement<br>T SH | 960 x 1270               | 652 x 962                 | 730 x 1026                             |

TILE ROOF APPLICATION

HALF FULL SIZE @ A1

Copyright Reserved 2013 CLEMENT WINDOWS LTD This product is protected by the property of Clement Windows Ld. This drawing is the property of Clement Windows Ld. It is forbiden to copy, re-produce or use these details in any way (including transfer to another party without the express authority/permission of Clement Windows Ld in writing. NOTES 1. DO NOT SCALE 2. PLEASE NOTE THAT ALL PRODUCT ARE SUBJECT TO MANUFACTURING TOLERENCE OF +0mm / -2mm COMMENTS DATE REV INT REVISIONS For Information Drawing Title CLEMENT CONSERVATION ROOFLIGHT TILE APPLICATION SIDE HUNG SHEET 1 Project/Site Contractor/Client ROOFLIGHT DEPARTMENT Architect Scale @ A1: 1:2 & 1:10 Drawn By: Date: 24-05-17 Checked by: R, Clement House Haslemere Surrey, GU27 HR Tel: 01428 643393 Fax: 01428 644436 E-mail: Info@clementwg.co.uk HALF FULL SIZE @ A1 Drawing No. Revision D-CRPM-08