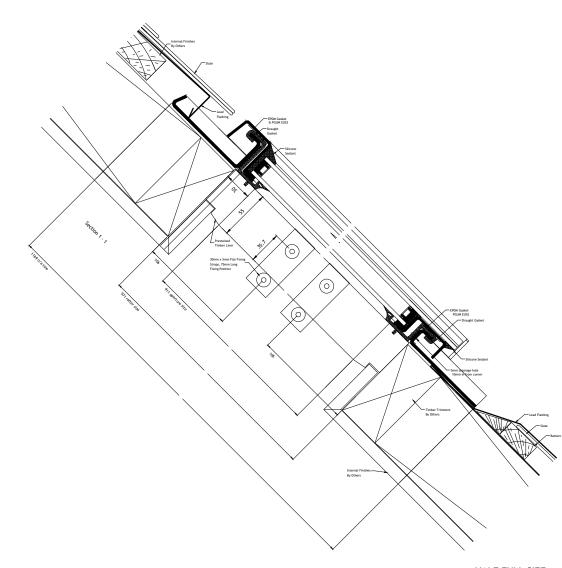

SLATE ROOF APPLICATION

Copyright Reserved 2013 CLEMENT WINDOWS LTD This product is protected by the property of Clement Windows Ld. This drawing is the property of Clement Windows Ld. It is forbiden to copy, re-produce or use these details in any way (including transfer to another party without the express authority/permission of Clement Windows Ld in writing. NOTES 1. DO NOT SCALE 2. PLEASE NOTE THAT ALL PRODUCT ARE SUBJECT TO MANUFACTURING TOLERENCE OF +0mm / -2mm DATE REV INT COMMENTS REVISIONS For Information Drawing Title CLEMENT CONSERVATION ROOFLIGHT SLATE APPLICATION SIDE HUNG SHEET 1 Project/Site Contractor/Client ROOFLIGHT DEPARTMENT Architect Scale @ A1: 1:2 & 1:10 Drawn By: Date: 24-05-17 Checked by: R, Clement House Haslemere Surrey, GU27 HR Tel: 01428 643393 Fax: 01428 644436 E-mail: Info@clementwg.co.uk Drawing No. Revision D-CRPM-07

HALF FULL SIZE @ A1