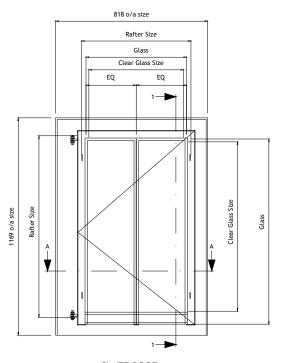

### SYSTEM

ROOFLIGHT MANUFACTURED FROM 3.5mm THICK MILD STEEL SHEET CURB PRESSINGS AND 3mm THICK MILD STEEL SHEET VENT PRESSINGS

CORNERS MITRED AND FULLY WELDED

# FINISH

POLYZINC 770 AFTER ALL FABRICATION. POWDER COATED TO BS6497 / BS EN 13438 POLYESTER POWDER COATED RAL 9005 (BLACK) MATT HARDWARE & ATTACHMENTS

## 1PAIR. WELD-ON HINGES

FITTED WITH WELDED MOUNTING PLATES TO FRAME AND VENT PROFILES TO ACCOMODATE VENT OPERATOR.

### GLAZING

PREPARED FOR & SUPPLIED WITH CLEMENT 24mm SEALED UNITS, WITH STEPPED BOTTOM EDGE; WITH SILICONE SEALANT

SPACER BAR - SILVER SILICONE CAPPING - BLACK. PERIMETER POINTING - BLACK.

GLASS SPECIFICATION:-

OUTER - 4mm TOUGHENED BIOCLEAN II (SELF CLEANING GLASS)

CAVITY - 16mm ARGON INNER - 4mm TOUGHENED THERMOFLOAT (STEPPED BACK AT BOTTOM BY 55mm)

| DIM<br>CHART  | Overall<br>Size<br>W x H | Aperture<br>Size<br>W x H | Between<br>Timber<br>Trimmers<br>W x H |
|---------------|--------------------------|---------------------------|----------------------------------------|
| Clement<br>SH | 960 x 1270               | 652 x 962                 | 730 x 1026                             |