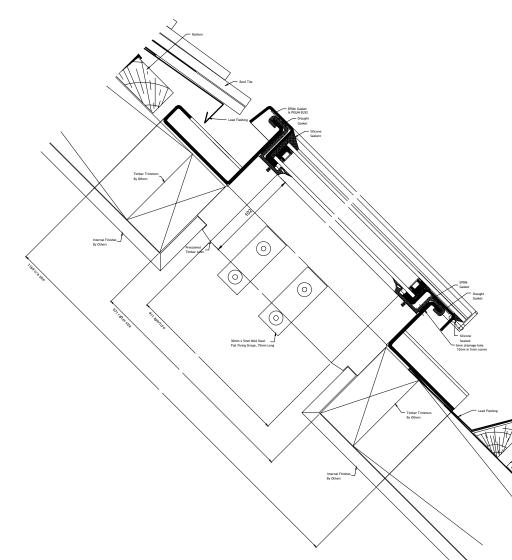

### SYSTEM

ROOFLIGHT MANUFACTURED FROM 3.5mm THICK MILD STEEL SHEET CURB PRESSINGS AND 3mm THICK MILD STEEL SHEET VENT PRESSINGS

CORNERS MITRED AND FULLY WELDED

# FINISH

POLYZINC 770 AFTER ALL FABRICATION. POWDER COATED TO BS6497 / BS EN 13438 POLYESTER POWDER COATED RAL 9005 (BLACK) MATT HARDWARE & ATTACHMENTS

## 1PAIR. WELD-ON HINGES

FITTED WITH WELDED MOUNTING PLATES TO FRAME AND VENT PROFILES TO ACCOMODATE VENT OPERATOR.

### GLAZING

PREPARED FOR & SUPPLIED WITH CLEMENT 24mm SEALED UNITS, WITH STEPPED BOTTOM EDGE; WITH SILICONE SEALANT

SPACER BAR - SILVER SILICONE CAPPING - BLACK. PERIMETER POINTING - BLACK.

GLASS SPECIFICATION:-

OUTER - 4mm TOUGHENED BIOCLEAN II (SELF CLEANING GLASS)

CAVITY - 16mm ARGON INNER - 4mm TOUGHENED THERMOFLOAT (STEPPED BACK AT BOTTOM BY 55mm)

| DIM<br>CHART  | Overall<br>Size<br>W x H | Aperture<br>Size<br>W x H | Between<br>Timber<br>Trimmers<br>W x H |
|---------------|--------------------------|---------------------------|----------------------------------------|
| Clement<br>SH | 960 x 1270               | 652 x 962                 | 730 x 1026                             |

SLATE ROOF APPLICATION

Copyright Reserved 2013 CLEMENT WINDOWS LTD This product is protected by the property of Clement Windows Ld. This drawing is the property of Clement Windows Ld. It is forbiden to copy, re-produce or use these details in any way (including transfer to another party without the express authority/permission of Clement Windows Ld in writing. NOTES 1. DO NOT SCALE 2. PLEASE NOTE THAT ALL PRODUCT ARE SUBJECT TO MANUFACTURING TOLERENCE OF +0mm / -2mm DATE REV INT COMMENTS REVISIONS For Information Drawing Title CLEMENT CONSERVATION ROOFLIGHT SLATE APPLICATION SIDE HUNG SHEET 1 Project/Site Contractor/Client ROOFLIGHT DEPARTMENT Architect Scale @ A1: 1:2 & 1:10 Drawn By: Date: 24-05-17 Checked by: R, Clement House Haslemere Surrey, GU27 HR Tel: 01428 643393 Fax: 01428 644436 E-mail: Info@clementwg.co.uk Drawing No. Revision D-CRPM-07