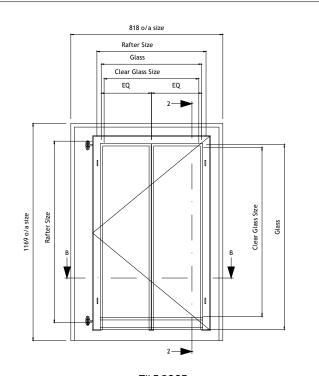

### SYSTEM

ROOFLIGHT MANUFACTURED FROM 3.5mm THICK MILD STEEL SHEET CURB PRESSINGS AND 3mm THICK MILD STEEL SHEET VENT PRESSINGS

CORNERS MITRED AND FULLY WELDED

## FINISH

POLYZINC 770 AFTER ALL FABRICATION. POWDER COATED TO BS6497 / BS EN 13438 POLYESTER POWDER COATED RAL 9005 (BLACK) MATT HARDWARE & ATTACHMENTS

#### 1PAIR. WELD-ON HINGES

FITTED WITH WELDED MOUNTING PLATES TO FRAME AND VENT PROFILES TO ACCOMODATE VENT OPERATOR.

## GLAZING

PREPARED FOR & SUPPLIED WITH CLEMENT 24mm SEALED UNITS, WITH STEPPED BOTTOM EDGE; WITH SILICONE SEALANT

SPACER BAR - SILVER SILICONE CAPPING - BLACK. PERIMETER POINTING - BLACK.

#### GLASS SPECIFICATION:-

OUTER - 4mm TOUGHENED BIOCLEAN II (SELF CLEANING GLASS)

CAVITY - 16mm ARGON INNER - 4mm TOUGHENED THERMOFLOAT (STEPPED BACK AT BOTTOM BY 55mm)

| DIM<br>CHART    | Overall<br>Size<br>W x H | Aperture<br>Size<br>W x H | Between<br>Timber<br>Trimmers<br>W x H |
|-----------------|--------------------------|---------------------------|----------------------------------------|
| Clement<br>T SH | 960 x 1270               | 652 x 962                 | 730 x 1026                             |

TILE ROOF APPLICATION

HALF FULL SIZE @ A1

Copyright Reserved 2013 CLEMENT WINDOWS LTD This product is protected by the property of Clement Windows Ld. This drawing is the property of Clement Windows Ld. It is forbiden to copy, re-produce or use these details in any way (including transfer to another party without the express authority/permission of Clement Windows Ld in writing. NOTES 1. DO NOT SCALE 2. PLEASE NOTE THAT ALL PRODUCT ARE SUBJECT TO MANUFACTURING TOLERENCE OF +0mm / -2mm COMMENTS DATE REV INT REVISIONS For Information Drawing Title CLEMENT CONSERVATION ROOFLIGHT TILE APPLICATION SIDE HUNG SHEET 1 Project/Site Contractor/Client ROOFLIGHT DEPARTMENT Architect Scale @ A1: 1:2 & 1:10 Drawn By: Date: 24-05-17 Checked by: R, Clement House Haslemere Surrey, GU27 HR Tel: 01428 643393 Fax: 01428 644436 E-mail: Info@clementwg.co.uk HALF FULL SIZE @ A1 Drawing No. Revision D-CRPM-08