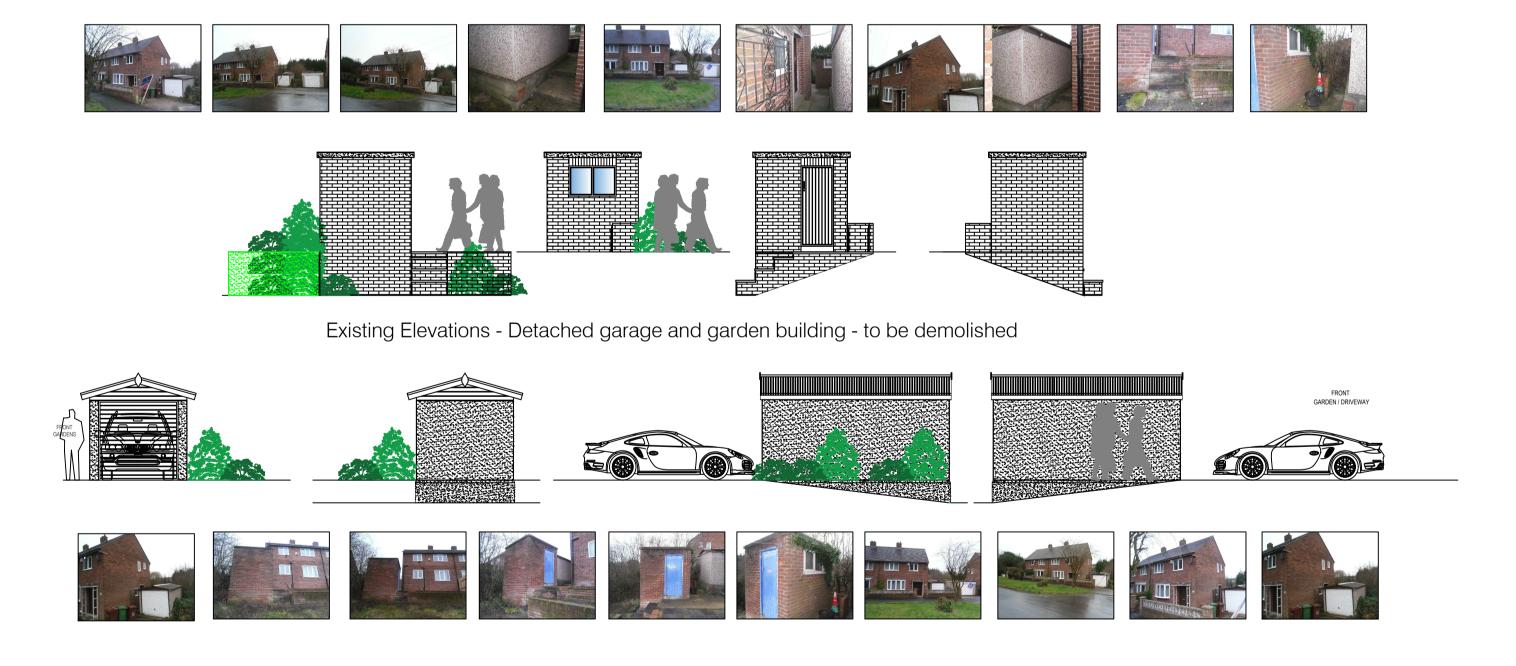

26.VALE.WALK KNOTTINGLY WF118JW

DRAWING OF

PROPOSED.SINGLE.STOREY.EXTENSION.TO.REAR 2.STOREY.TO.SIDE.&REAR.DEMOLITION.OF DETACHED.GARAGE.&.GARDEN.STORE FRONT.WALL.&DRIVEWAY.IMPROVEMENTS

EXISTING.PLANS.&.ELEVATIONS

| drawing no |       | rev        | date         |
|------------|-------|------------|--------------|
| DWG-005    |       | _          | JAN-2024     |
| scale      | drawn | checked by | checked date |
| 1:100@.A1  | SMT   | SS         | JAN-2024     |