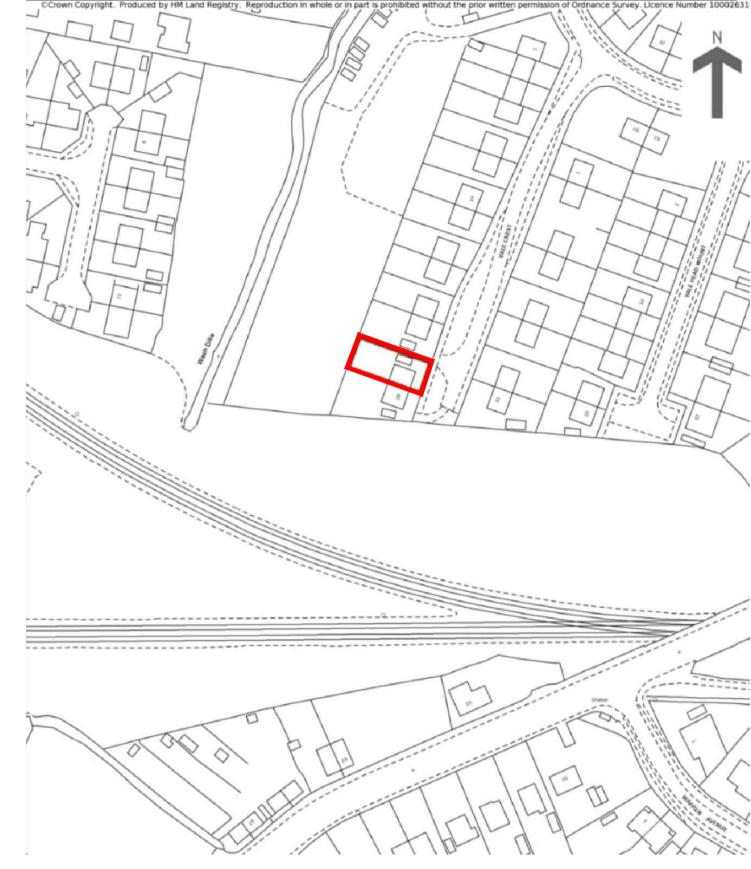

## 26 VALE WALK, KNOTTINGLY. WF118JW

Site location plan @1:1250 scale

- Architectural design
- Planning & Building Regulations
- Landscape architecture3D Visualisation & model making

CLIENT

MRS.SARAH.SIMPSON