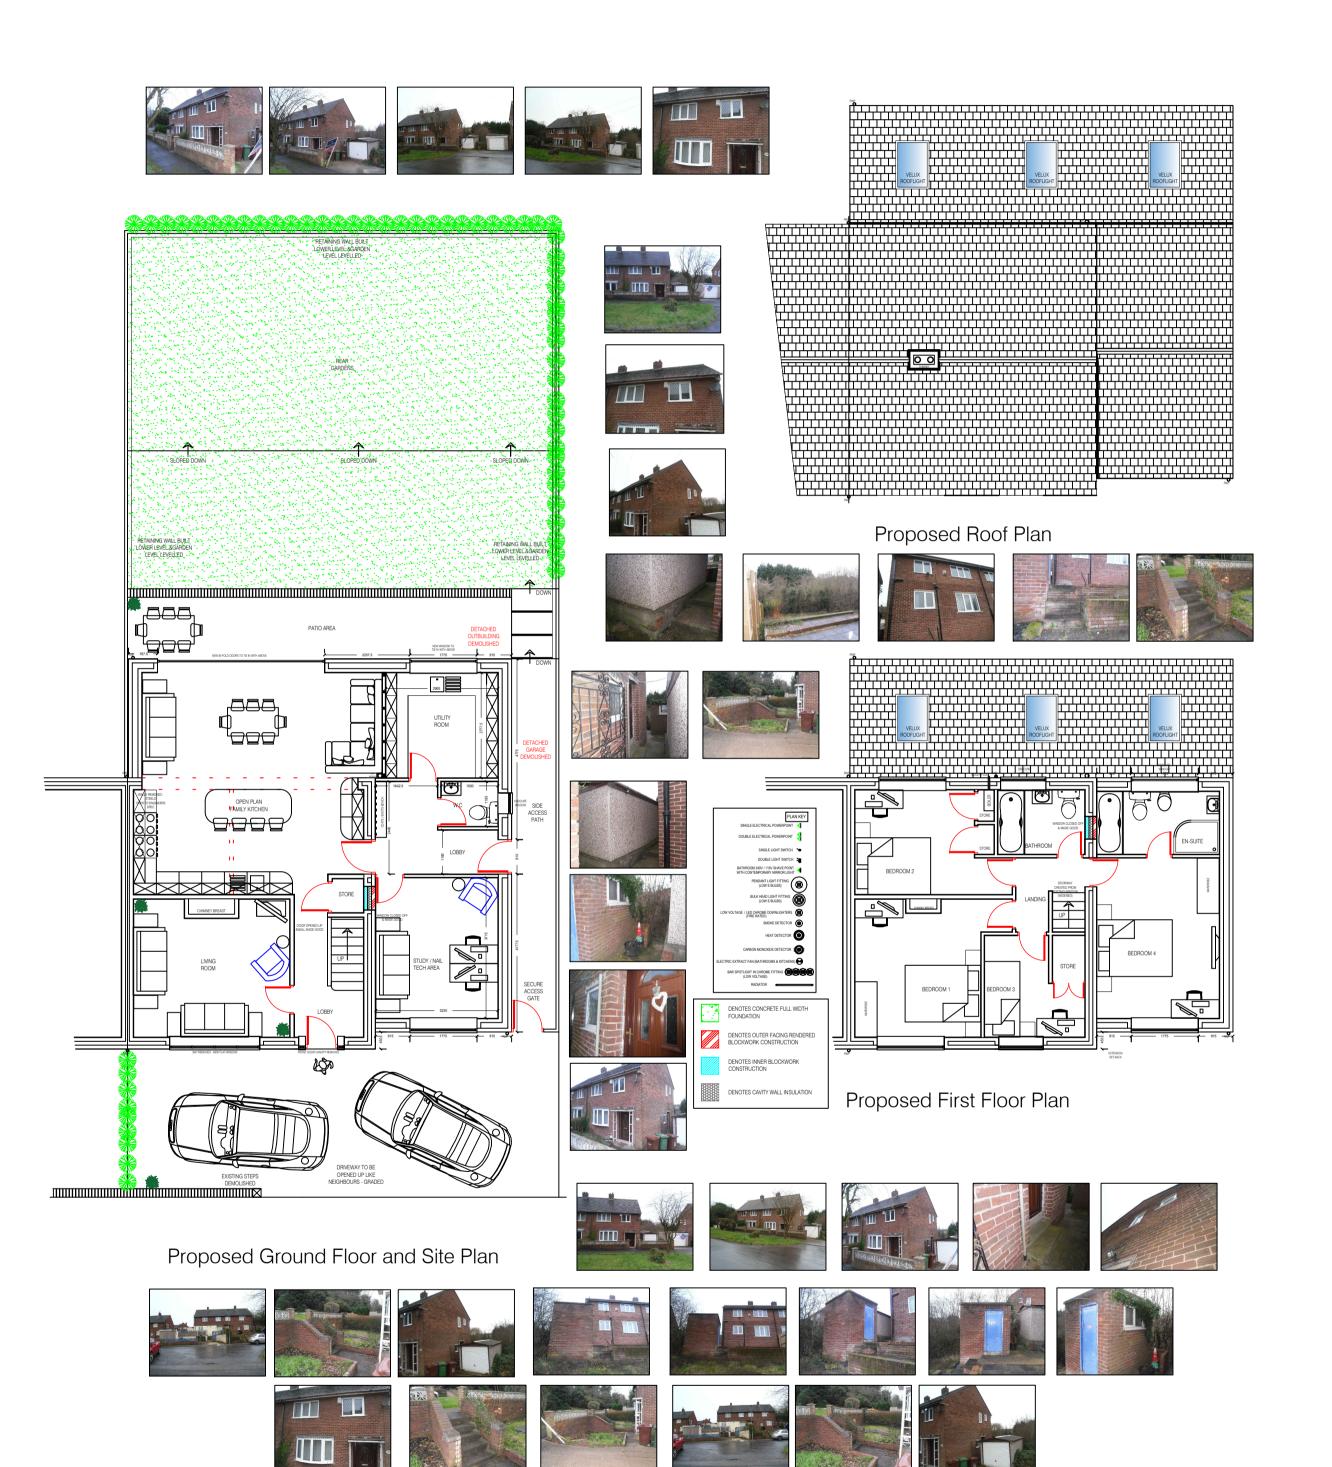

26.VALE.WALK KNOTTINGLY WF118JW

DRAWING OF

PROPOSED.SINGLE.STOREY.EXTENSION.TO.REAR 2.STOREY.TO.SIDE.&REAR.DEMOLITION.OF DETACHED.GARAGE.&.GARDEN.STORE FRONT.WALL.&DRIVEWAY.IMPROVEMENTS

PROPOSED.PLANS.&.ELEVATIONS

| DWG-004   |       | _          | JAN-2024     |
|-----------|-------|------------|--------------|
| scale     | drawn | checked by | checked date |
| 1:100@.A1 | SMT   | SS         | JAN-2024     |