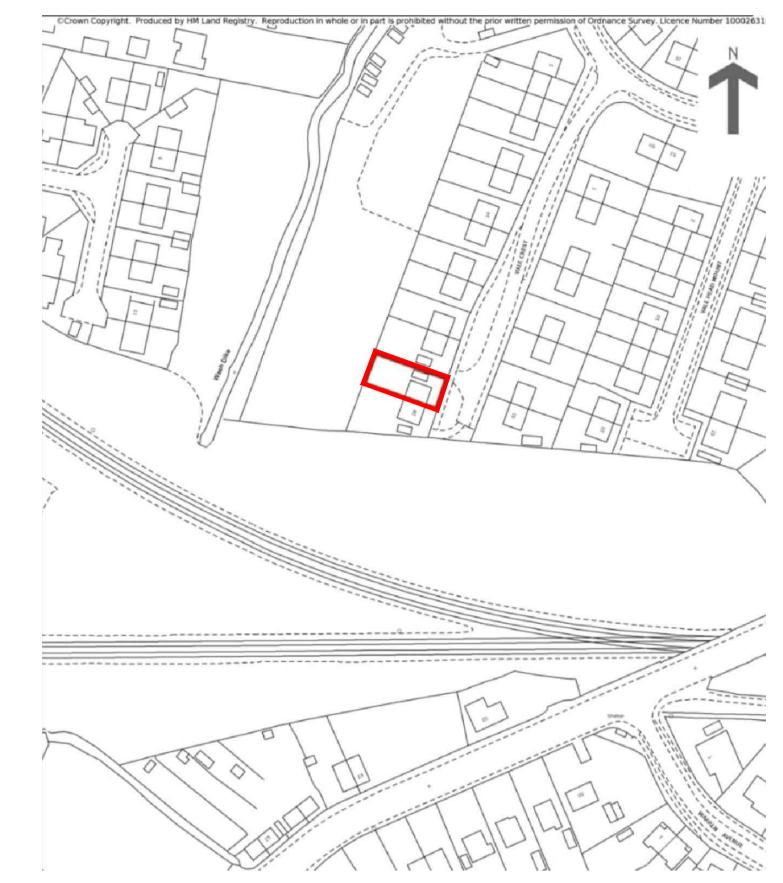

## 26 VALE WALK, KNOTTINGLY. WF118JW

Site location plan @1:1250 scale

- Architectural designPlanning & Building RegulationsLandscape architecture
- 3D Visualisation & model making

CLIENT
MRS.SARAH.SIMPSON