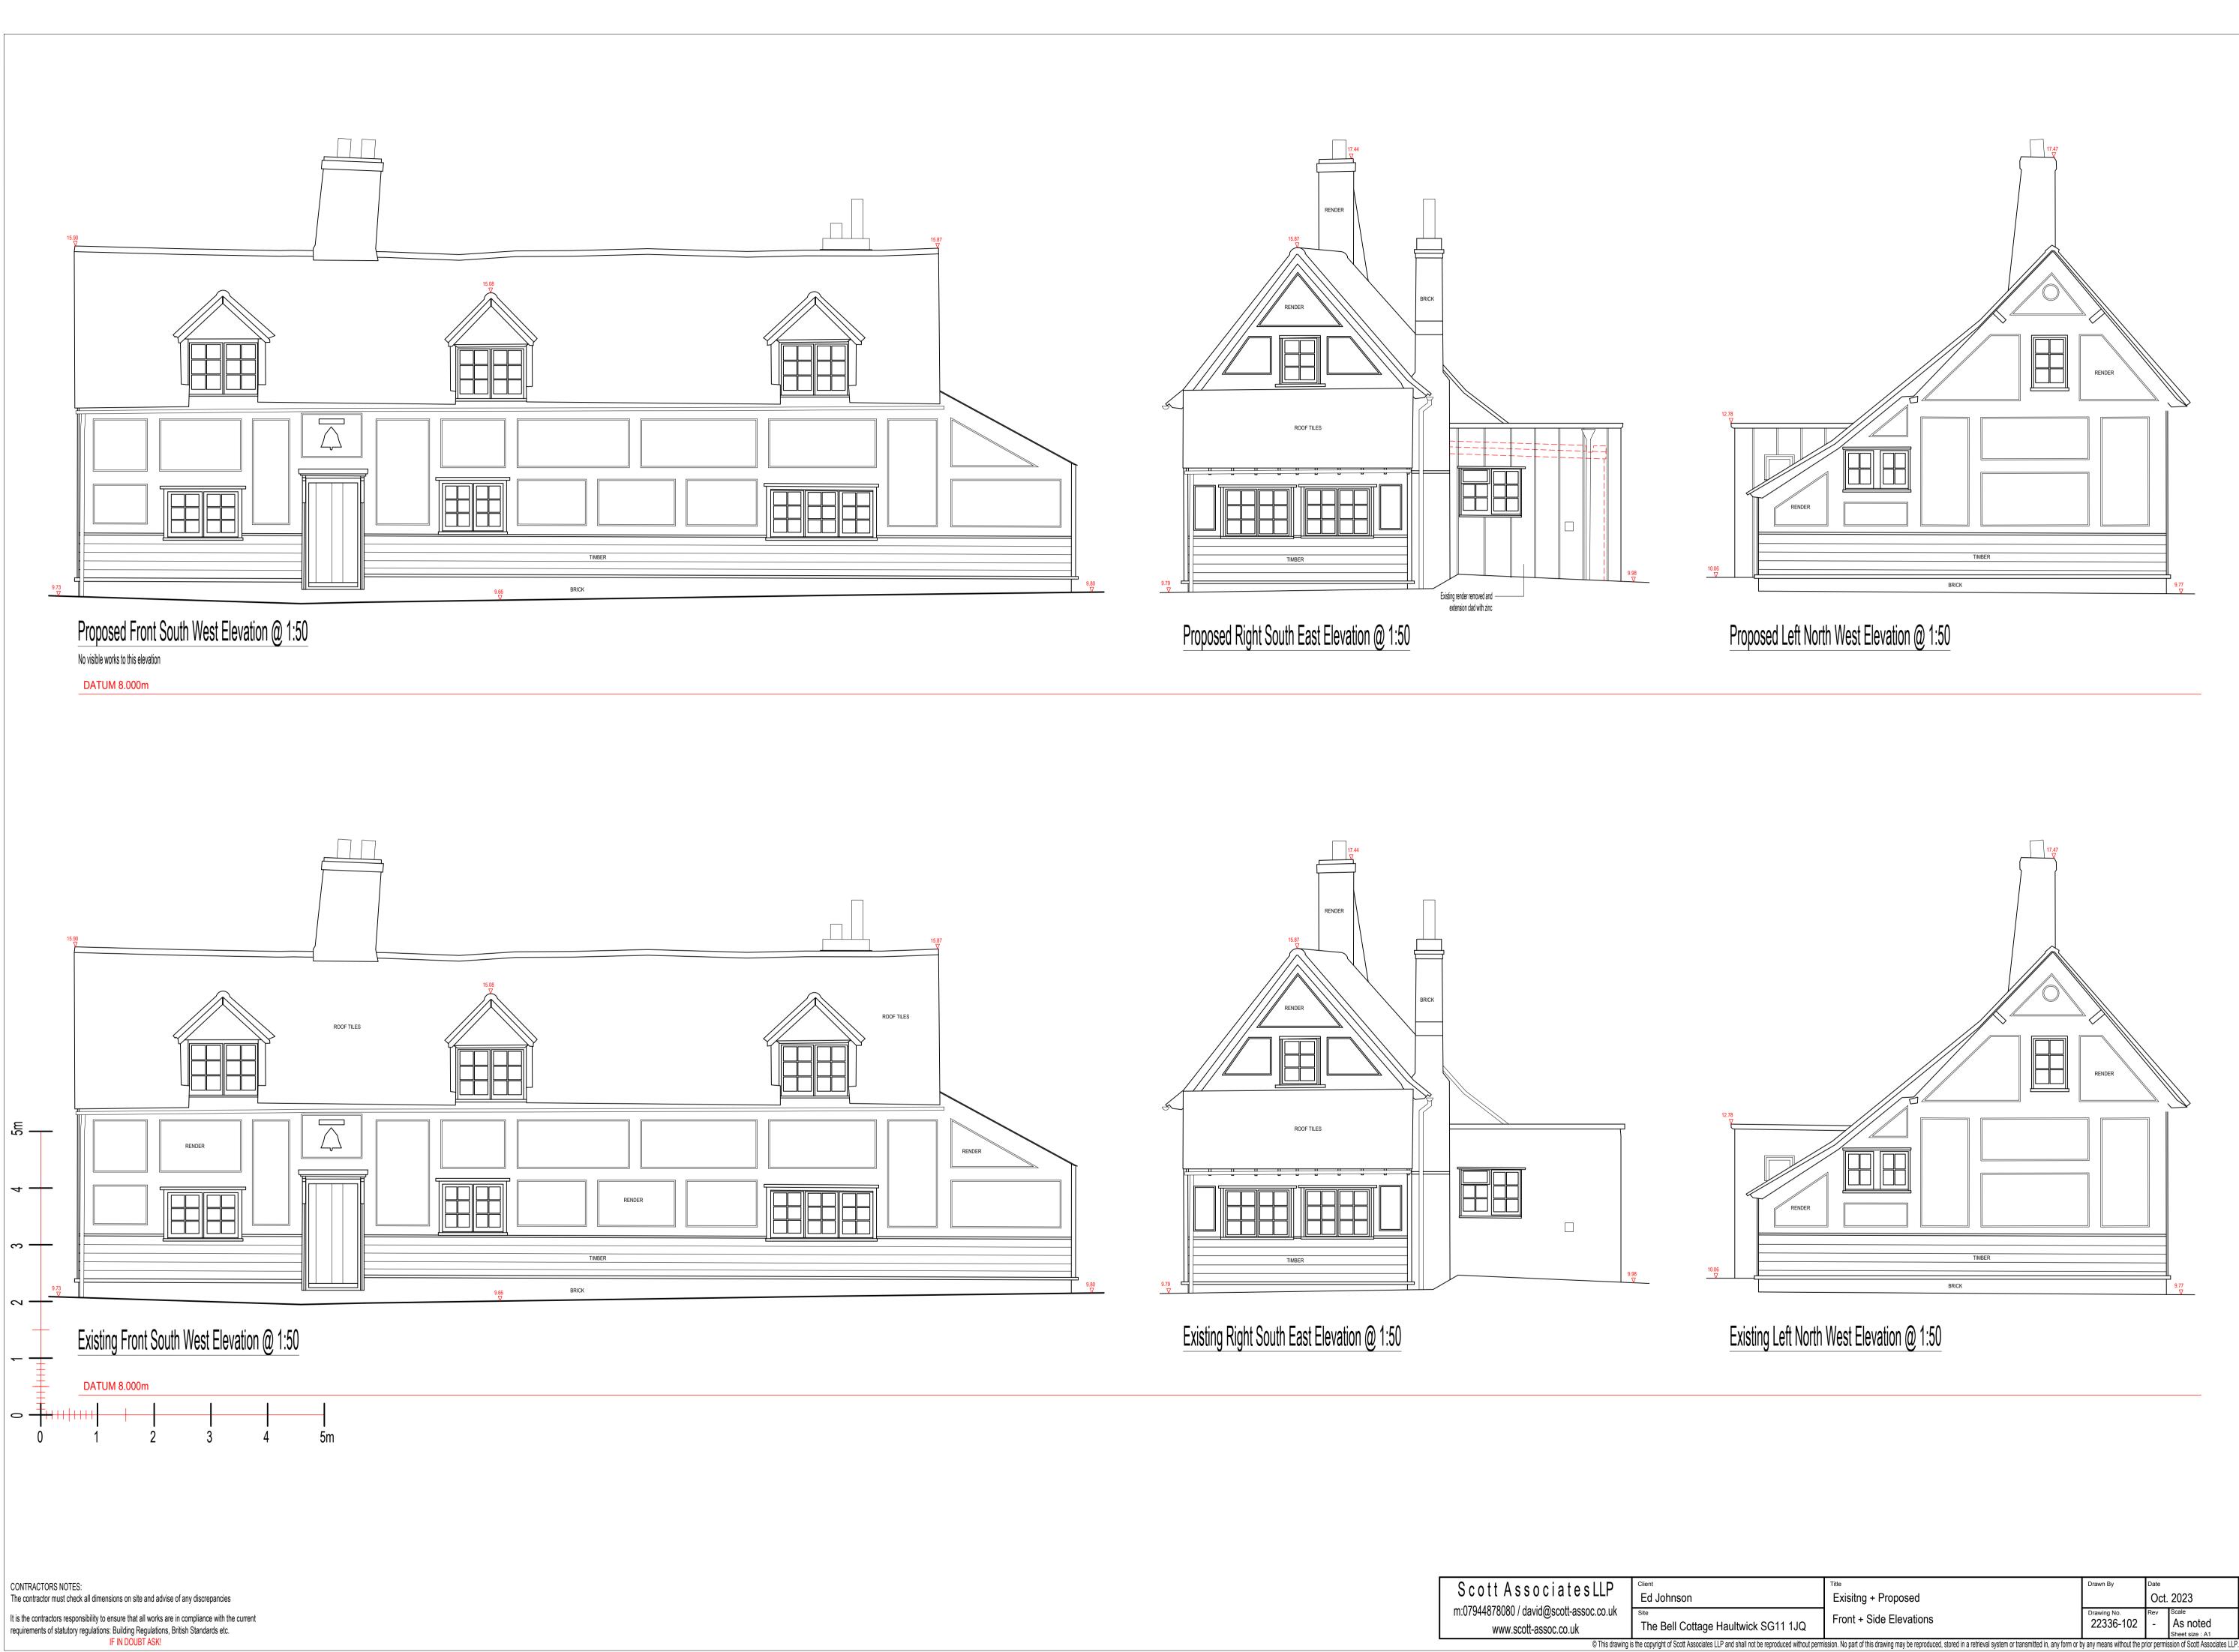

|                                                                                                                                                                                                                           | Title Drawn By Date     |                          |                   |                                      |  |
|---------------------------------------------------------------------------------------------------------------------------------------------------------------------------------------------------------------------------|-------------------------|--------------------------|-------------------|--------------------------------------|--|
|                                                                                                                                                                                                                           | Title                   | Drawn By                 | Date<br>Oct. 2023 |                                      |  |
|                                                                                                                                                                                                                           | Exisitng + Proposed     |                          |                   |                                      |  |
| aultwick SG11 1JQ                                                                                                                                                                                                         | Front + Side Elevations | Drawing No.<br>22336-102 | -                 | Scale<br>As noted<br>Sheet size : A1 |  |
| and shall not be reproduced without permission. No part of this drawing may be reproduced, stored in a retrieval system or transmitted in, any form or by any means without the prior permission of Scott Associates LLP. |                         |                          |                   |                                      |  |