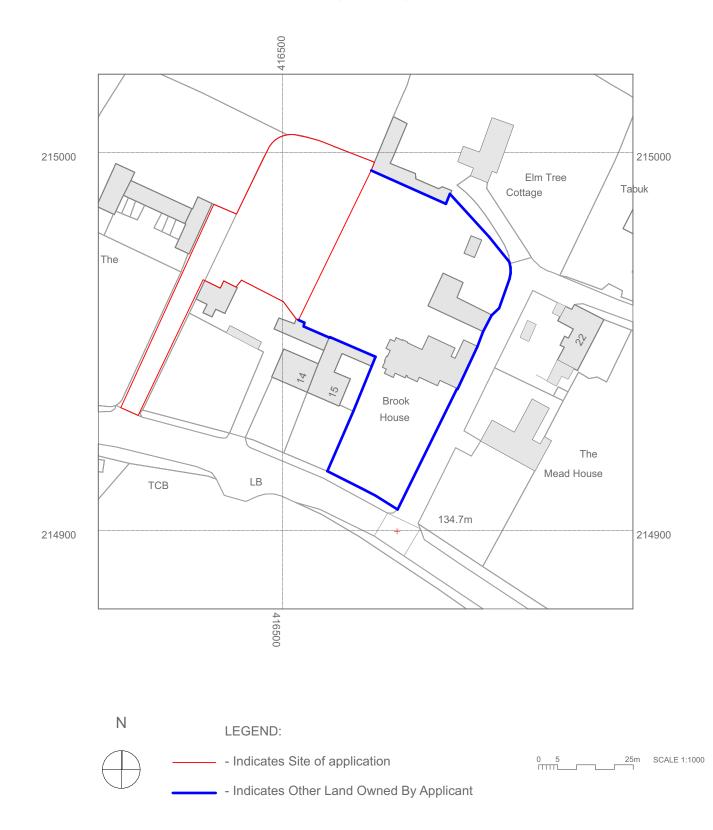

Brook House - Location Plan (Rev B)

| 61 Marle Hill Parade, Cheltenham,    | Project:<br>Brook House   | Project Number:<br>231 | Layout Title<br>Location Plan (Rev B) | ahan aantan atudia                                    |                                           |          |
|--------------------------------------|---------------------------|------------------------|---------------------------------------|-------------------------------------------------------|-------------------------------------------|----------|
|                                      |                           |                        | Status:<br><b>Planning</b>            | <u>shen carter studio</u><br>architecture & landscape |                                           |          |
| phone: 07968 404 387                 | Brook House<br>Cheltenham |                        | Date:<br>26 February 2024             |                                                       |                                           |          |
| email: j.carter@shencarterstudio.com |                           |                        | Drawn By / Checked By:<br>JC/YS       | Scales @ A4                                           | Drawing Number (project-status-layout ID) | Revision |
|                                      |                           |                        |                                       | 1:1000                                                | 231-PL-01                                 | Rev B    |