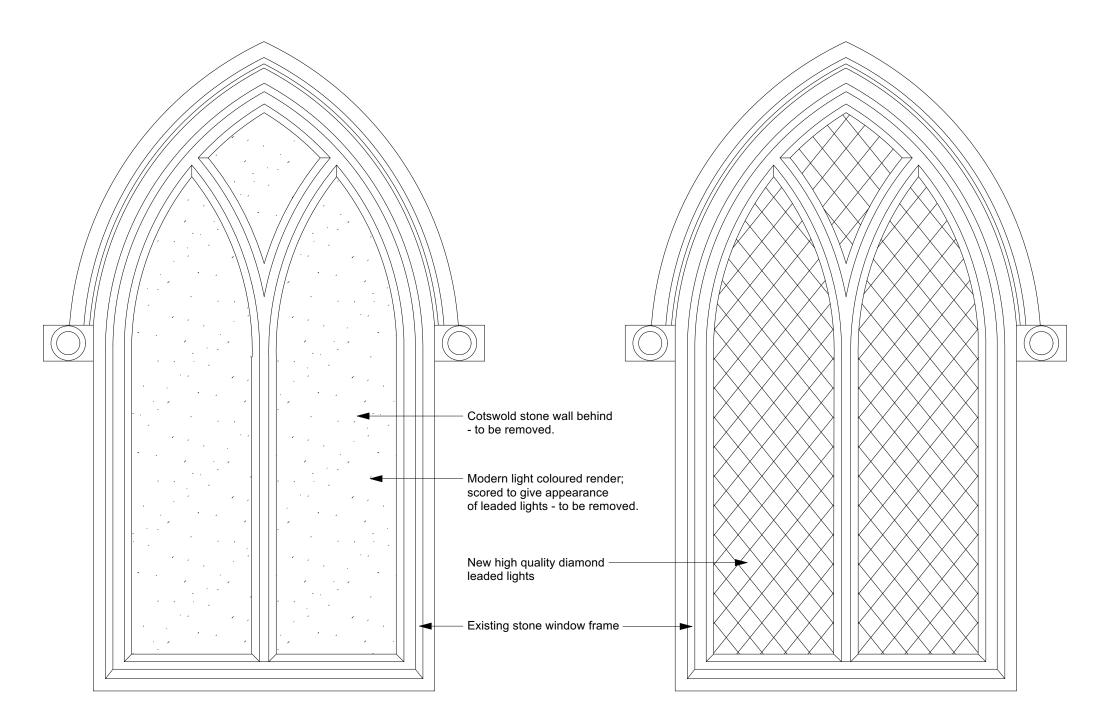

The Polo Club

Project Address

Ivy Lodge Bathurst Estate GL7 6LU

Job No.

Drawing Title Proposed

> Window Detail: Blind Window 4

PR

PR

Jan 2024

1902

1:20@A3 Drawing No. D/ 1120

**Existing blind window** 

Proposed glazed window