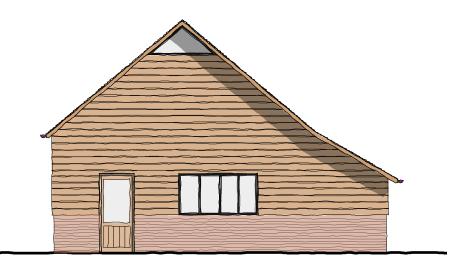

East Elevation

West Elevation

South Elevation

| Cartbridge Basin Marina, Send | drwg. no.<br>- P002             | revision<br>- | Nye saunders                                                                                                     |
|-------------------------------|---------------------------------|---------------|------------------------------------------------------------------------------------------------------------------|
| Workshop - Elevations         | <sup>scale</sup> 1:100<br>- @A3 | - Feb'14      | 3 Church Street, Godalming, Surrey GU7 1EQ<br>Tel: 01483 418600 Fax: 01483 418655 e-mail: info@nyesaunders.co.uk |

## Schedule of materials:

- Sussex bond brick plinth. •
- 200mm Feather edge SW timber cladding.
- 280mm SW timber boarding to roof.
- Solar panels to south-west roof slope.
- SW fascia boarding. ٠
- Aluminium powder coated windows. ٠
- Timber external doors with glazed panels. ٠
- Powder coated aluminimun rainwater ٠ goods.
- Oak framed porch to main entrance.