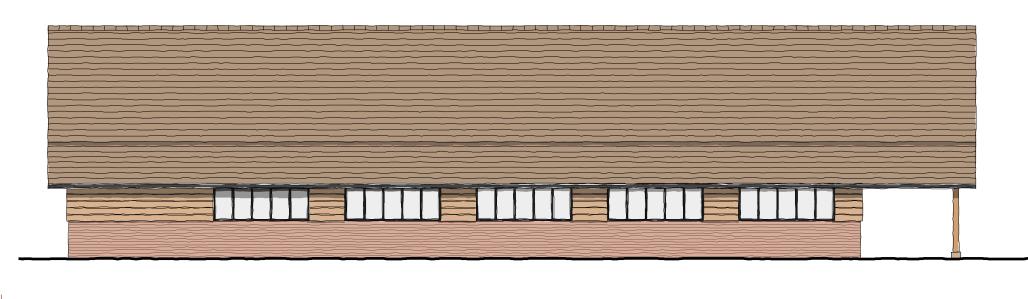

East Elevation

West Elevation

South Elevation

| Cartbridge Basin Marina, Send | drwg. no.<br>- P002             | revision<br>- | Nye saunders                                                                                                     |
|-------------------------------|---------------------------------|---------------|------------------------------------------------------------------------------------------------------------------|
| Workshop - Elevations         | <sup>scale</sup> 1:100<br>- @A3 | - Feb'14      | 3 Church Street, Godalming, Surrey GU7 1EQ<br>Tel: 01483 418600 Fax: 01483 418655 e-mail: info@nyesaunders.co.uk |

## Schedule of materials:

- Sussex bond brick plinth. •
- 200mm Feather edge SW timber cladding.
- 280mm SW timber boarding to roof.
- Solar panels to south-west roof slope.
- SW fascia boarding. ٠
- Aluminium powder coated windows. ٠
- Timber external doors with glazed panels. ٠
- Powder coated aluminimun rainwater ٠ goods.
- Oak framed porch to main entrance.