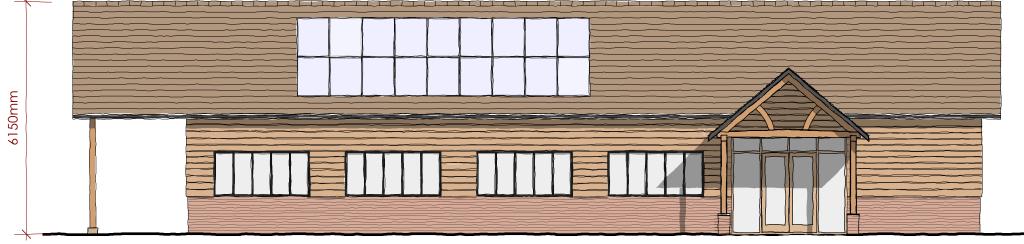

North Elevation

## Schedule of materials:

- Sussex bond brick plinth. •
- 200mm Feather edge SW timber cladding.
- 280mm SW timber boarding to roof.
- Solar panels to south-west roof slope.
- SW fascia boarding. ٠
- Aluminium powder coated windows. ٠
- Timber external doors with glazed panels. ٠
- Powder coated aluminimun rainwater ٠ goods.
- Oak framed porch to main entrance.