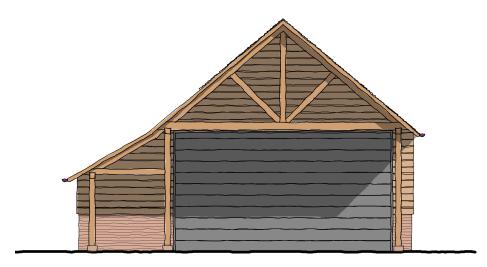

East Elevation

West Elevation

South Elevation

| Cartbridge Basin Marina, Send | drwg. no.<br>- P002             | revision<br>- | Nye saunders                                                                                                     |
|-------------------------------|---------------------------------|---------------|------------------------------------------------------------------------------------------------------------------|
| Workshop - Elevations         | <sup>scale</sup> 1:100<br>- @A3 | - Feb'14      | 3 Church Street, Godalming, Surrey GU7 1EQ<br>Tel: 01483 418600 Fax: 01483 418655 e-mail: info@nyesaunders.co.uk |

## Schedule of materials:

- Sussex bond brick plinth. •
- 200mm Feather edge SW timber cladding.
- 280mm SW timber boarding to roof.
- Solar panels to south-west roof slope.
- SW fascia boarding. ٠
- Aluminium powder coated windows. ٠
- Timber external doors with glazed panels. ٠
- Powder coated aluminimun rainwater ٠ goods.
- Oak framed porch to main entrance.