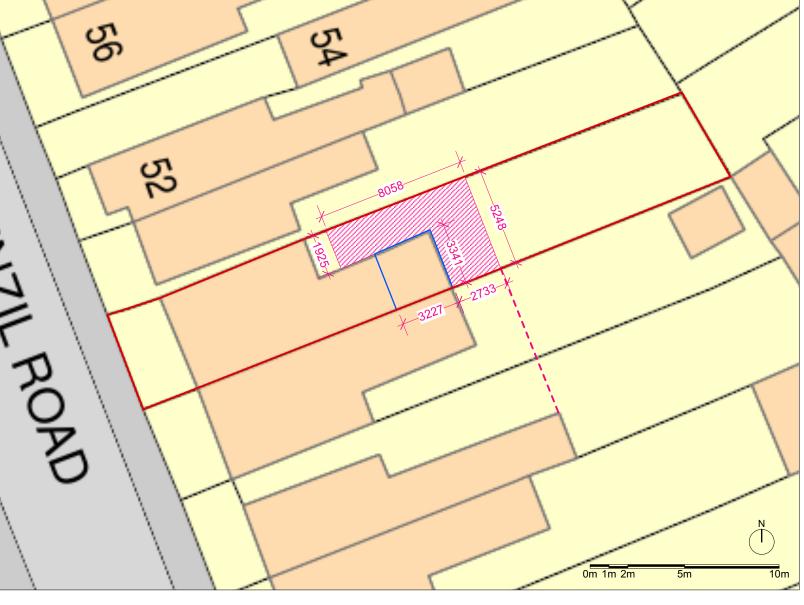

Location Plan Scale 1:1250 @ A3

Site Plan Scale 1:200 @ A3

Property boundary Existing footprint Ground floor rear extension ---- First floor rear extension

--- Reference for Ground floor rear extension

| Project :<br>48 Denzil Road | Scale :<br>Refer to drawings | Dwg no:<br>1-A-1A    | Revision :<br>A<br>B | G<br>H |
|-----------------------------|------------------------------|----------------------|----------------------|--------|
| Drawing :                   | Units :                      | Status :             | C                    | I      |
| Location & Site Plan        | mm                           | Planning Application | D                    | J      |